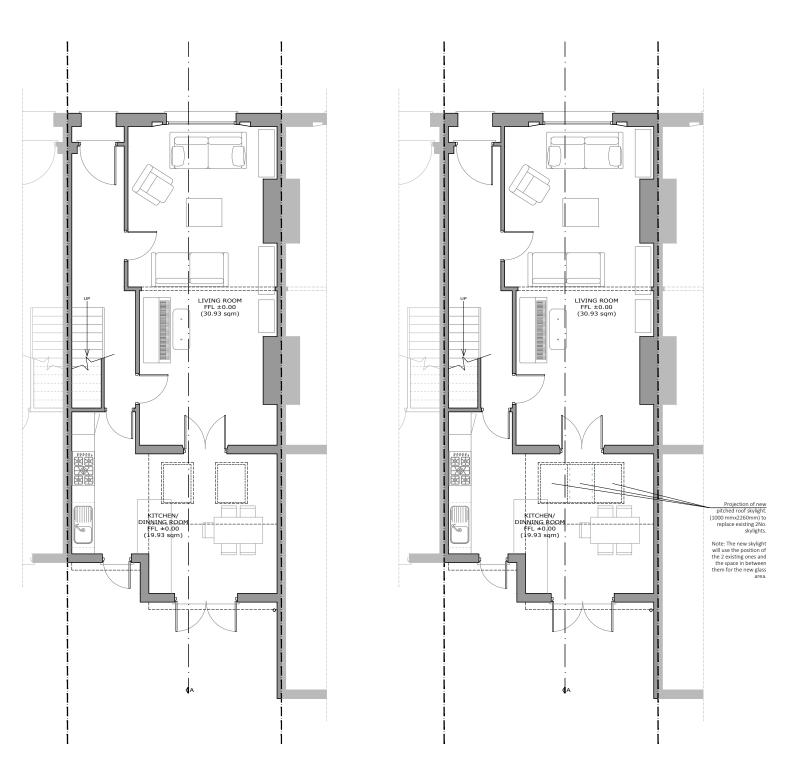

## **ROOF REPAIRS**

ADDRESS

93 Patshull Road LONDON NW5 2LE

CLIENT

MR. ALARIC MOSTYN

Existing & Proposed Ground Floor

|  | DATE                                |              | PROJECT NUM: |
|--|-------------------------------------|--------------|--------------|
|  | 09/12/2021<br>SCALE<br>1/100 (@ A3) |              | P-21.073     |
|  |                                     |              | DRAWING NUM: |
|  | REV.                                | STATUS<br>PL | A-01         |

**EXISTING GROUND FLOOR** 

PROPOSED GROUND FLOOR