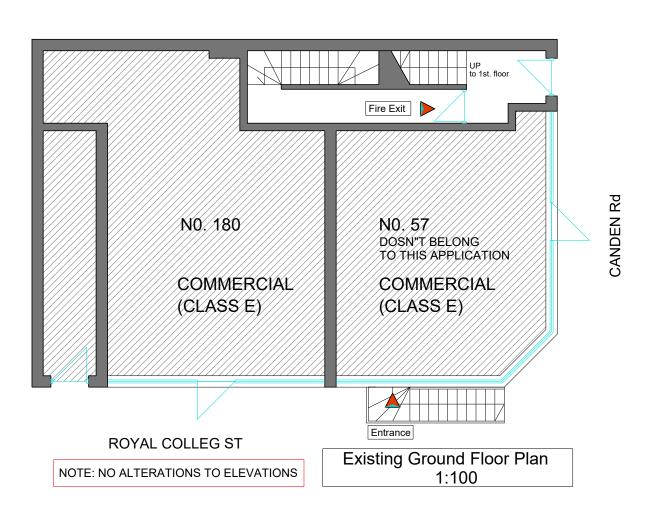

Proposed Basement Floor Plan 1:100

NOTE: New premises to be sound insulated

NOTE: NO ALTERATIONS TO ELEVATIONS