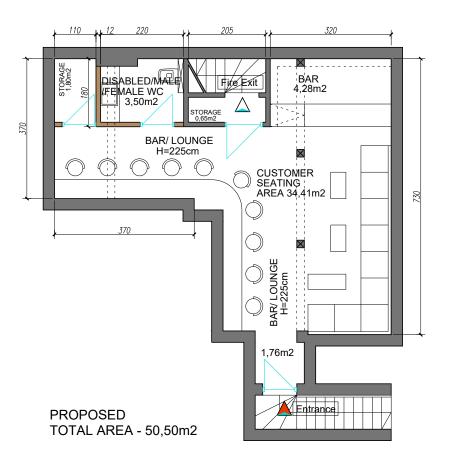

Change of use from Office to Bar/ Lounge (sui-generis)

DRAWING FOR:

Planning Application

 Scale:
 Drawn:
 Checked:
 Date:

 1:100 A3
 H.E
 07.01.2022

 Drawing / JOB NO
 Revision:

CAM-02

11