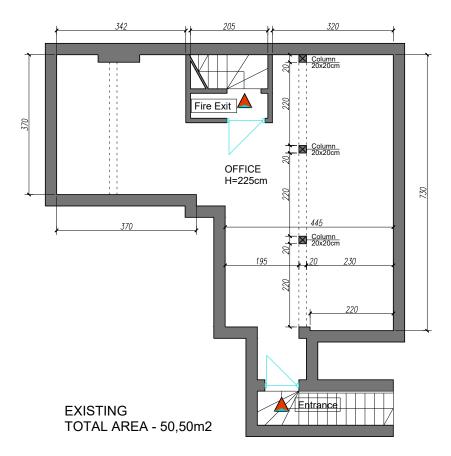

Change of use from Office to Bar/ Lounge (sui-generis)

DRAWING FOR:

Planning Application

 Scale:
 Drawn:
 Checked:
 Date:

 1:100 A3
 H.E
 07.01.2022

 Drawing / JOB NO
 Revision:

CAM-02

11