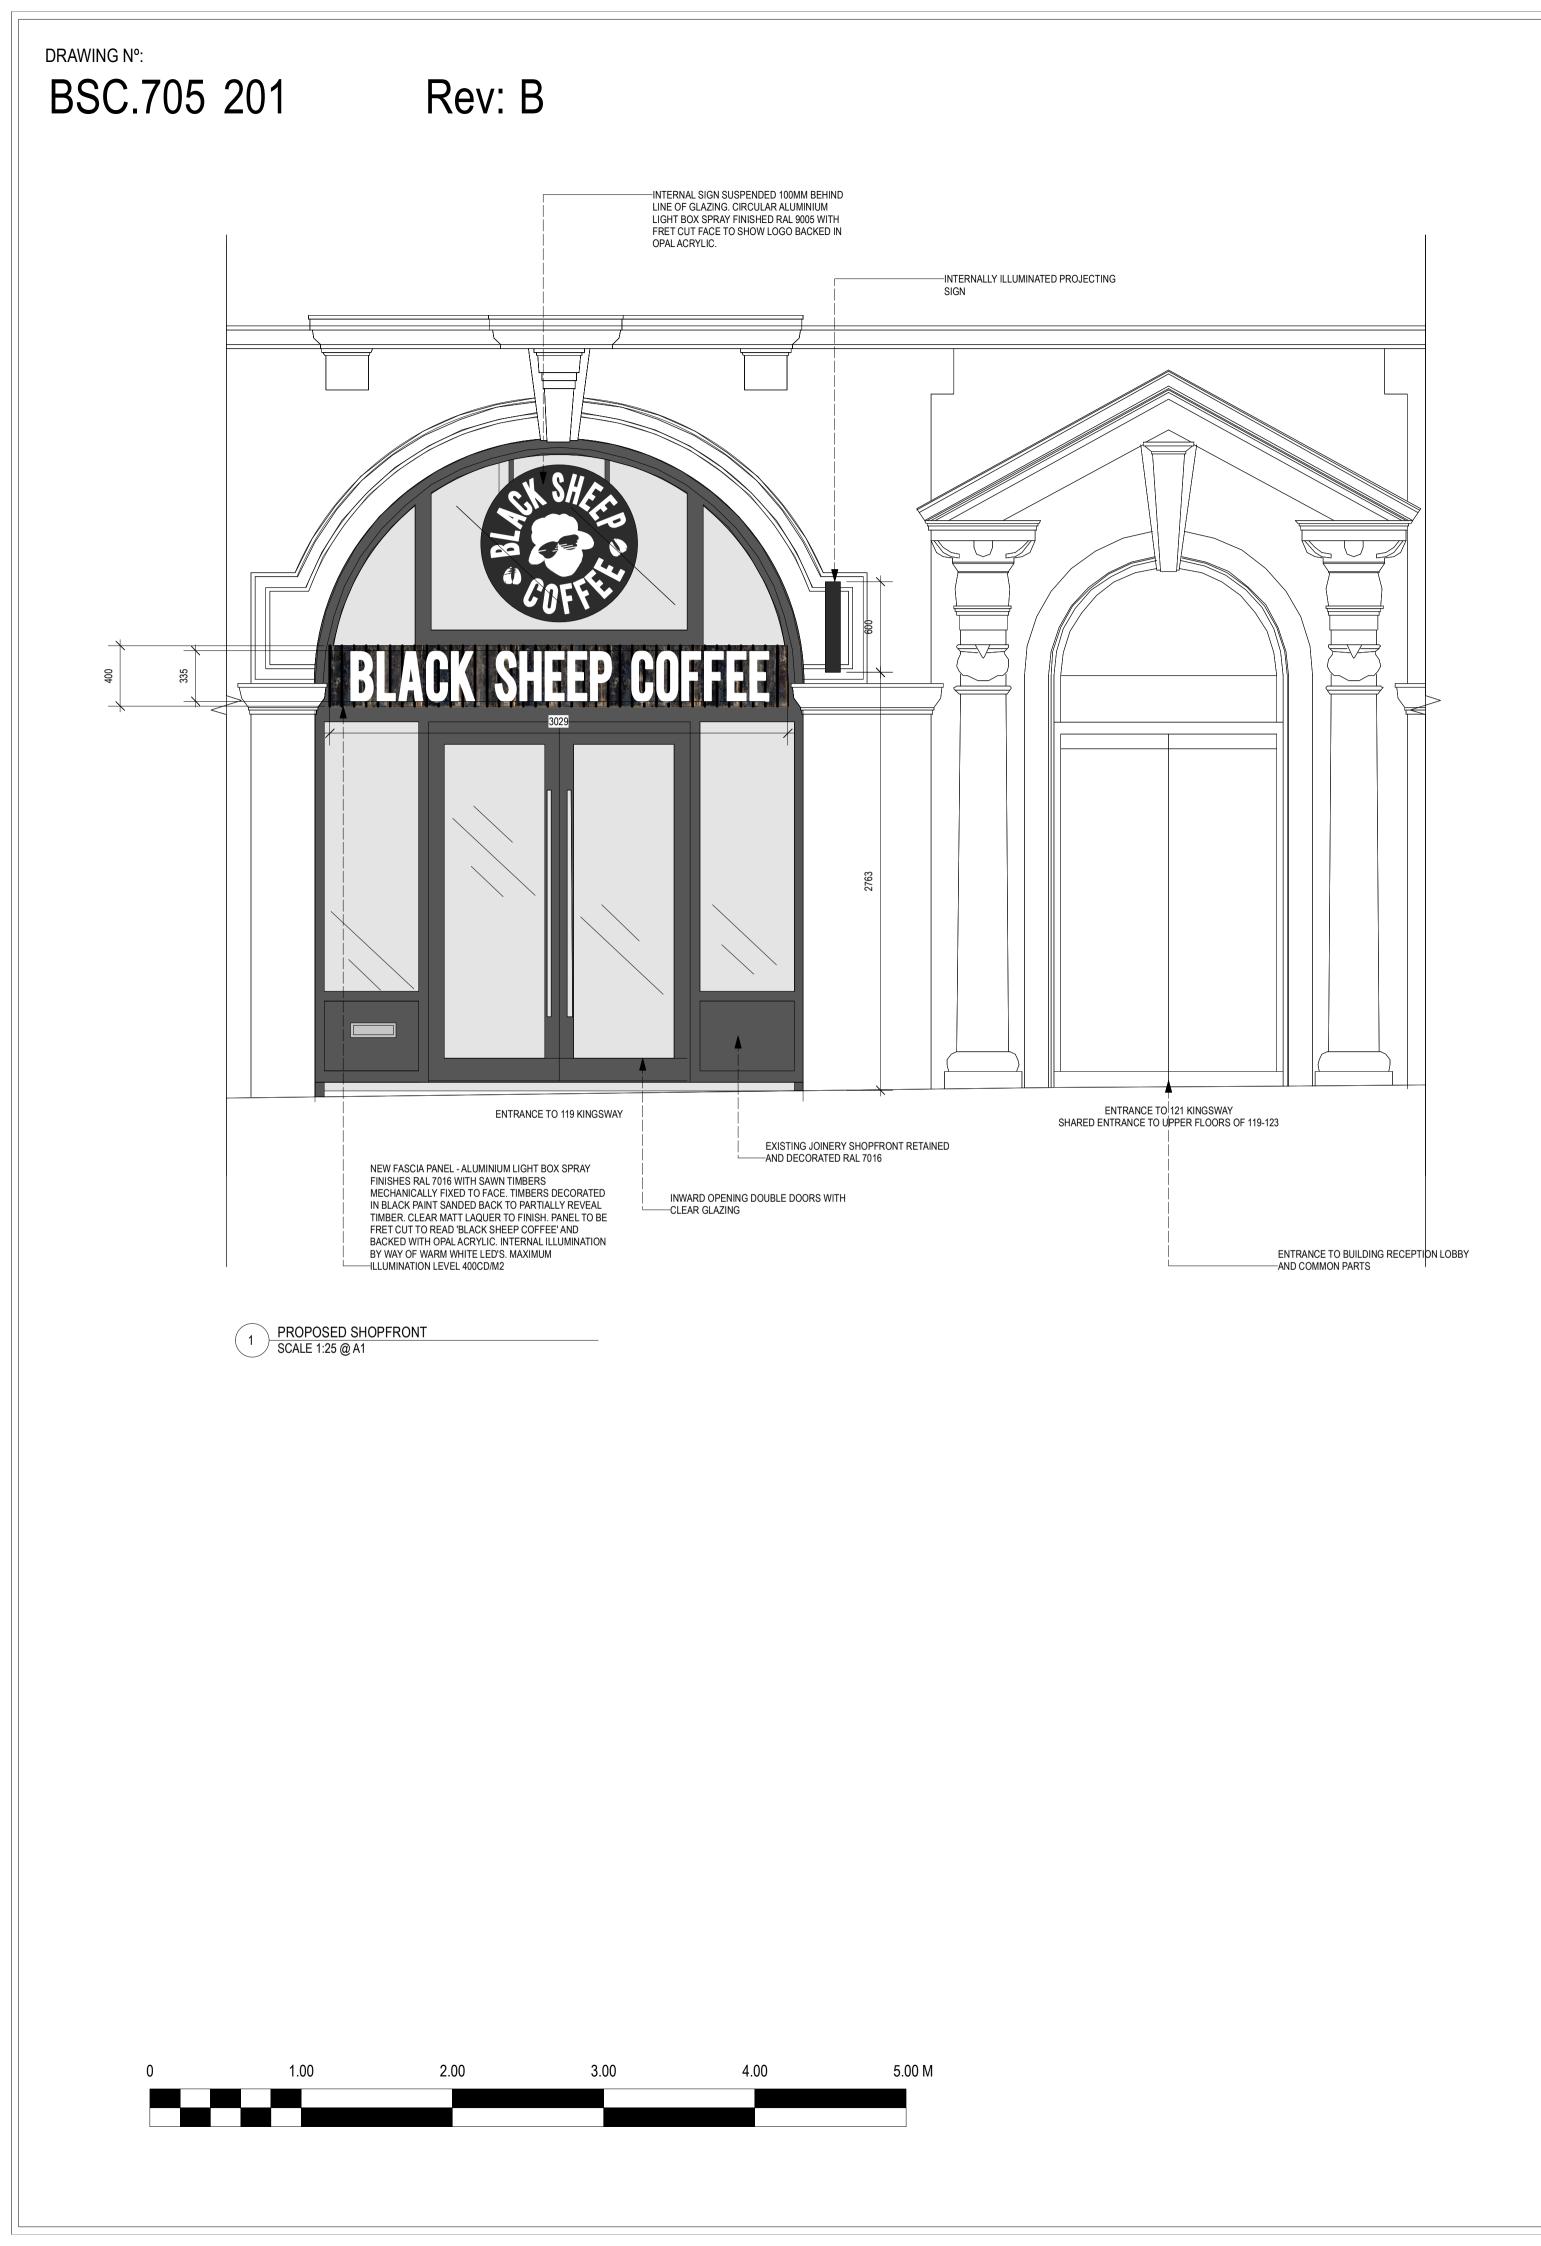

2 PROPOSED SECTION INDICATING PROJECTING SIGN SCALE 1:25 @ A1

4 PHOTOGRAPH - REFERENCE IMAGE - FASCIA PANEL NOT TO SCALE

DO NOT SCALE FROM THIS DRAWING. THE AUTHOR OF THIS DRAWING TAKES NO RESPONSIBILITY FOR ANY DIMENSIONS OBTAINED BY MEASURING OR SCALING FROM THIS DRAWING AND NO RELIANCE MAY BE PLACED ON SUCH DIMENSIONS. ALL DIMENSIONS MUST BE CHECKED AND VERIFIED ON SITE BY THE CONTRACTOR BEFORE COMMENCING ANY WORK OR PRODUCING DRAWINGS. THE FRUITFUL DESIGN CONSULTANCY LTD. (HEREAFTER REFERRED TO AS FRUITFUL) MUST BE NOTIFIED IMMEDIATELY OF ANY ERRORS OR DISCREPANCIES PRIOR TO THE COMMENCEMENT OF WORK.

| REV | DESCRIPTION                                    | DATE       | BY  |
|-----|------------------------------------------------|------------|-----|
| A   | EXISTING SHOPFRONT RETAINED AND<br>REDECORATED | 05/01/2022 | JMO |
| В   | ILLUMINATION LEVEL TO SIGNAGE REDUCED          | 06/01/2022 | JMO |

## CLIENT CONILON LTD

PROJECT 119 KINGSWAY LONDON

WC2B 6PP

DRAWING TITLE Shopfront - Proposed

| PROJECT ID. | DRAWN BY |
|-------------|----------|
| BSC.705     | JMO      |
| SCALE       | DATE     |
| 1:25        | AUG '21  |
| DRAWING NO. | REVISION |
| 201         | В        |