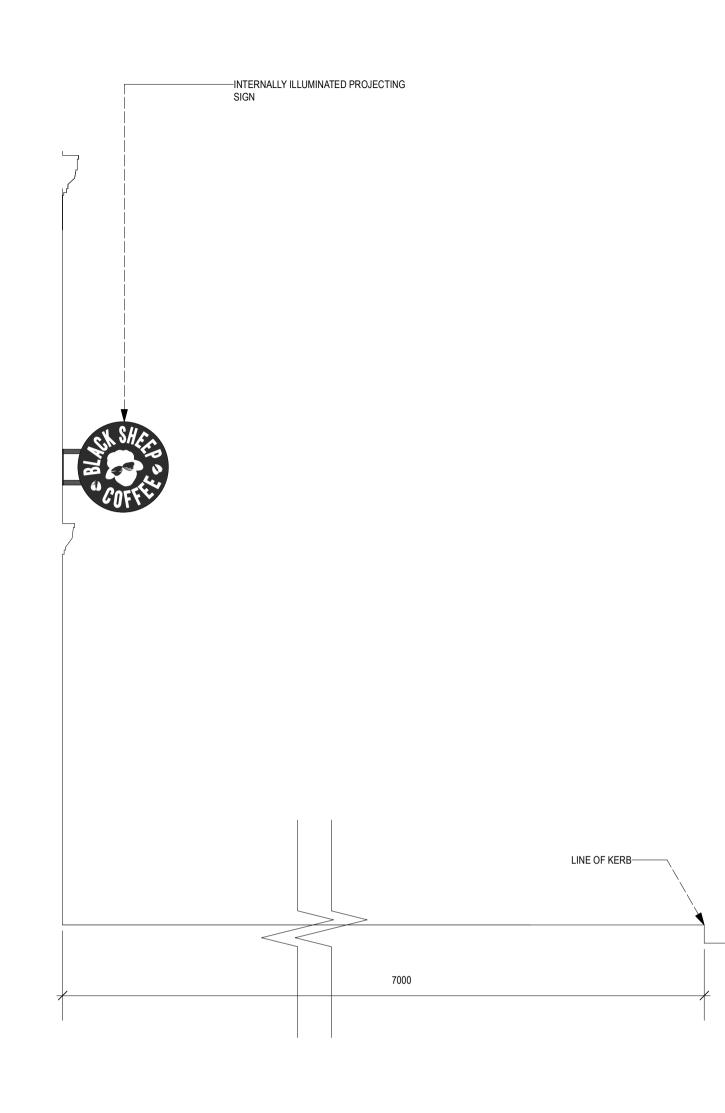

2 PROPOSED SECTION INDICATING PROJECTING SIGN SCALE 1:25 @ A1

4 PHOTOGRAPH - REFERENCE IMAGE - FASCIA PANEL NOT TO SCALE

DO NOT SCALE FROM THIS DRAWING. THE AUTHOR OF THIS DRAWING TAKES NO RESPONSIBILITY FOR ANY DIMENSIONS OBTAINED BY MEASURING OR SCALING FROM THIS DRAWING AND NO RELIANCE MAY BE PLACED ON SUCH DIMENSIONS. ALL DIMENSIONS MUST BE CHECKED AND VERIFIED ON SITE BY THE CONTRACTOR BEFORE COMMENCING ANY WORK OR PRODUCING DRAWINGS. THE FRUITFUL DESIGN CONSULTANCY LTD. (HEREAFTER REFERRED TO AS FRUITFUL) MUST BE NOTIFIED IMMEDIATELY OF ANY ERRORS OR DISCREPANCIES PRIOR TO THE COMMENCEMENT OF WORK.