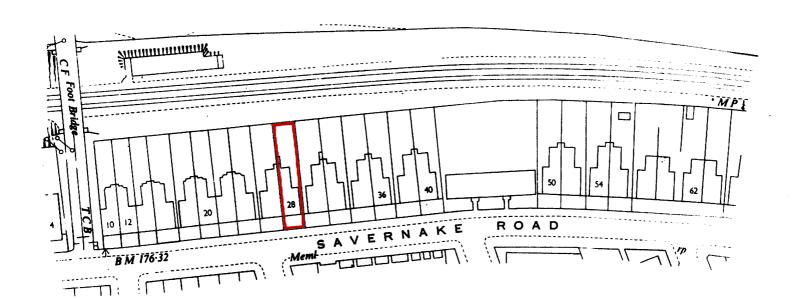

This official copy was delivered electronically and when printed will not be to scale. You can obtain a paper official copy by ordering one from HM Land Registry.

This official copy is issued on 18 December 2018 shows the state of this title plan on 18 December 2018 at 11:32:38. It is admissible in evidence to the same extent as the original (s.67 Land Registration Act 2002). This title plan shows the general position, not the exact line, of the boundaries. It may be subject to distortions in scale. Measurements scaled from this plan may not match measurements between the same points on the ground.

This title is dealt with by the HM Land Registry, Croydon Office .

Crown copyright. Produced by HM Land Registry. Reproduction in whole or in part is prohibited without the prior written permission of Ordnance Survey. Licence Number 100026316.

|                                |               | 428093 |               |                |
|--------------------------------|---------------|--------|---------------|----------------|
| H.M. LAND REGISTRY             |               |        |               |                |
| ORDNANCE SURVEY PLAN REFERENCE | COUNTY        | SHEET  | NATIONAL GRID | SECTION        |
|                                | GREATER LONDO | ON     | TQ 2785       | κ              |
| Scale: 1/1250                  |               |        | © Crown       | copyright 1973 |

BOROUGH OF CAMDEN

Old Reference LN III 91 B LN II 90 F