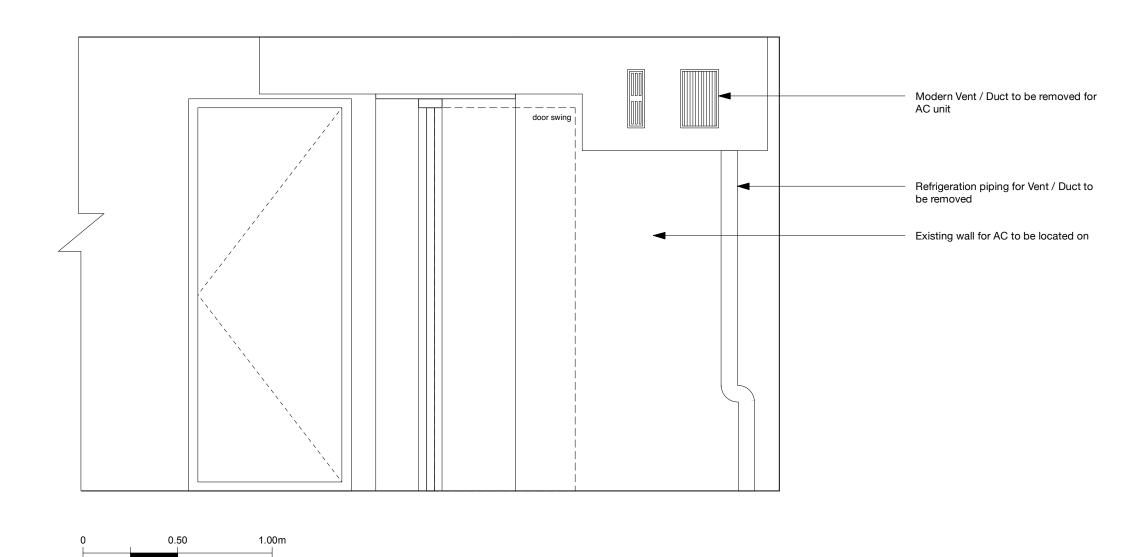

Do not scale from these drawings
 All dimensions are to be confirmed on site.
 Any discrepencies are to be brought to the attention of the Architect before the work is carried-out.

SCALE 1:20 Section AA

| Project 57-59 Neal Street<br>London |               |                              | Drawing Title Existing Internal Elevation |              |              |  |
|-------------------------------------|---------------|------------------------------|-------------------------------------------|--------------|--------------|--|
| Srale                               | Original Size | ginal Size A3 Drawn          |                                           |              | Checked      |  |
|                                     |               | Tender/Contract Construction |                                           |              | Construction |  |
| Project No.                         | Drawing N     | Drawing No.                  |                                           | Revision No. |              |  |
| NS                                  | 1             | NS.020                       |                                           | -            |              |  |