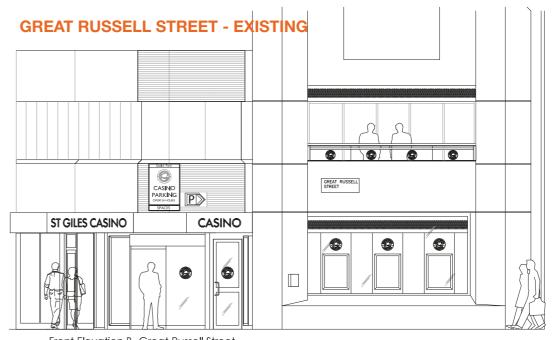

## **GROSVENOR - ST. GILES CASINO - EXISTING & PROPOSED ELEVATIONS**

0m 1m 2m 3m 4m 5m 6m

Scale 1:100 @ A3

# **TOTTENHAM COURT ROAD - EXISTING**

03

Front Elevation A-Tottenham Court Road

 $\underline{\textit{Front Elevation B- Great Russell Street}}$ 

07B

04B

04C 07A

04A 04B