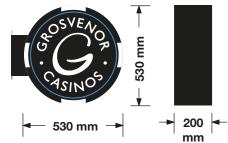

#### **GROSVENOR - ST. GILES CASINO - PROPOSED SIGNAGE**

### ITEM 02 (Qty 1)

Projecting sign - LHS

#### Featuring:

**2500mm AGL** 

REPLACING EXISTING CORAL BOX SIGN