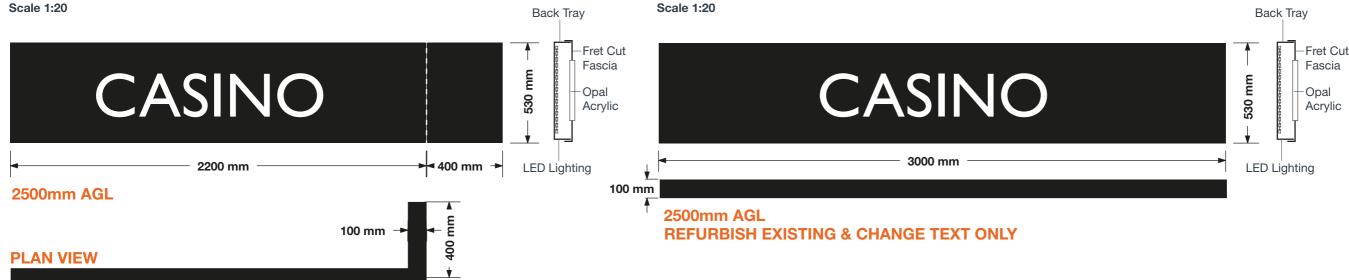

### ITEM 04A (Qty 1)

LHS Replacement face panel / return fronts only to existing fascia back boxes.

• Aluminium black powder coated, overhead signage panel with back illuminated.

2200 mm

REFURBISH EXISTING FASCIA LIKE FOR LIKE

- Back illuminated pushed through Opal acrylic letters.
- Internally illuminated by means of LEDs.

# ITEM 04B (Qty 1)

Canopy central replacement face panel to existing fascia back boxes.

- Aluminium black powder coated, overhead signage panel with back illuminated.
- Back illuminated pushed through Opal acrylic letters.
- Internally illuminated by means of LEDs.

#### ITEM 05 (Qty 1)

Refurbish face panel to existing fascia back boxes.

#### Featuring:

Scale 1:20

- Aluminium black powder coated, overhead signage panel with back illuminated.
- Back illuminated pushed through Opal acrylic letters.

REFURBISH EXISTING FASCIA LIKE FOR LIKE

• Internally illuminated by means of LEDs.