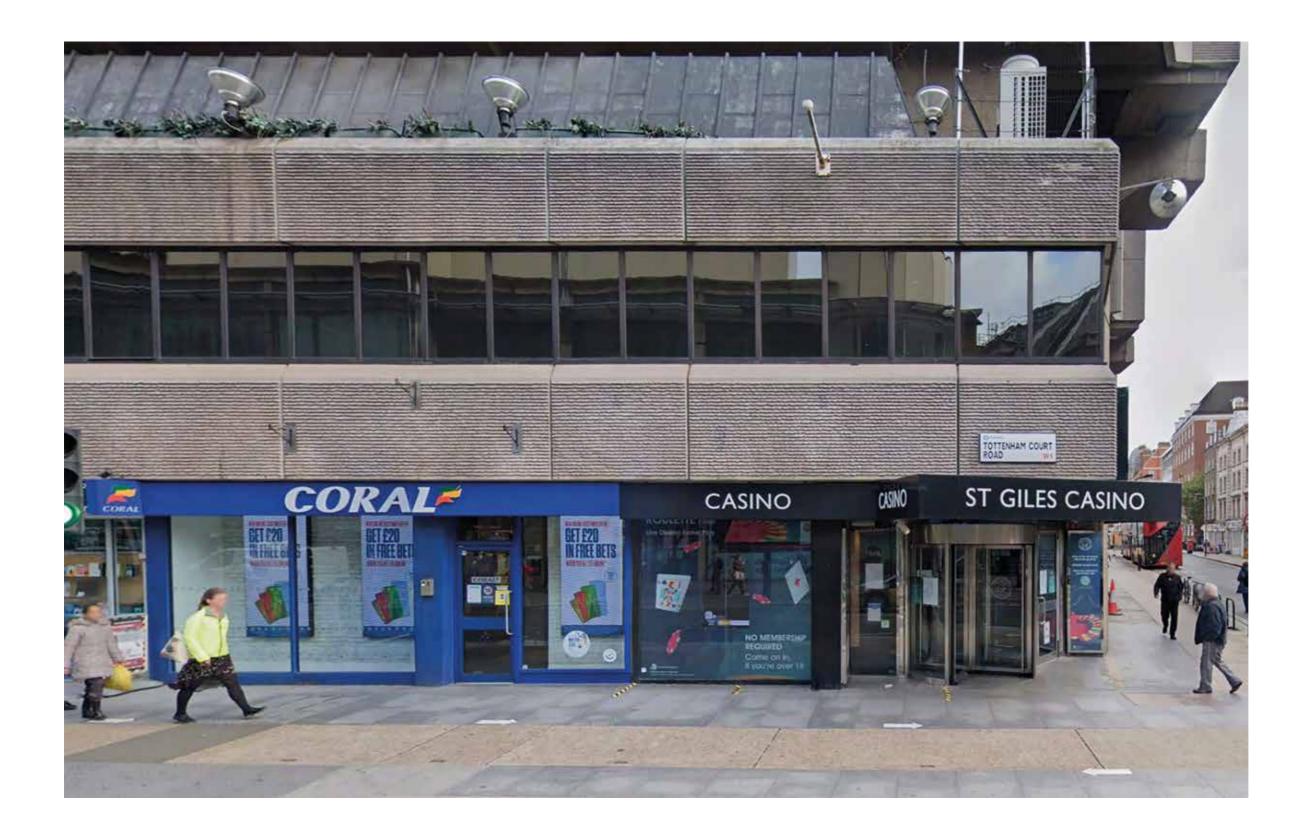

## **GROSVENOR - ST. GILES CASINO - EXISTING & PROPOSED ELEVATIONS**

0m 1m 2m 3m 4m 5m 6m

Scale 1:100 @ A3

# **TOTTENHAM COURT ROAD - EXISTING**

03

Front Elevation A-Tottenham Court Road

 $\underline{\textit{Front Elevation B- Great Russell Street}}$ 

07B

04B

04C 07A

04A 04B