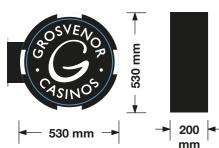

#### **GROSVENOR - ST. GILES CASINO - PROPOSED SIGNAGE**

### ITEM 02 (Qty 1)

Projecting sign - LHS

#### Featuring:

**2500mm AGL** 

REPLACING EXISTING CORAL BOX SIGN