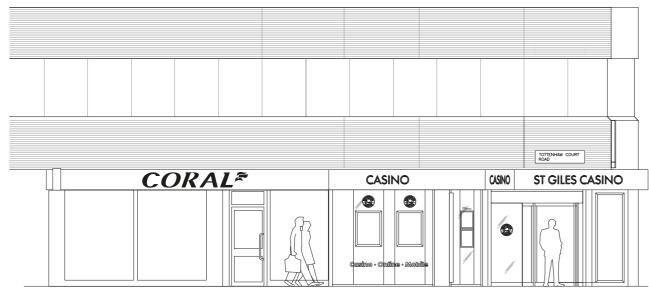

## **GROSVENOR - ST. GILES CASINO - EXISTING & PROPOSED ELEVATIONS**

0m 1m 2m 3m 4m 5m 6m

Scale 1:100 @ A3

# **TOTTENHAM COURT ROAD - EXISTING**

03

Front Elevation A-Tottenham Court Road

 $\underline{\textit{Front Elevation B- Great Russell Street}}$ 

07B

04B

04C 07A

04A 04B