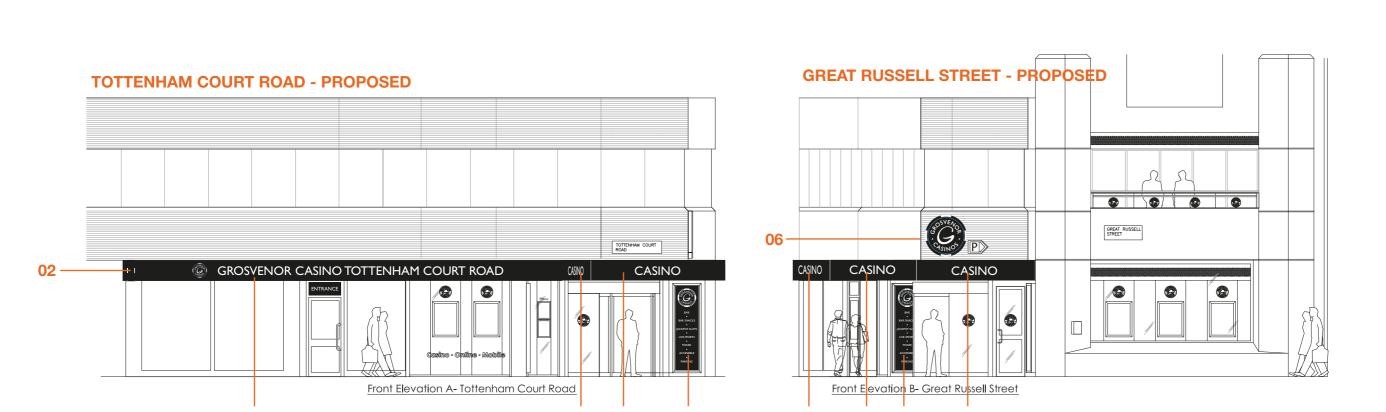

## **GROSVENOR - ST. GILES CASINO - EXISTING & PROPOSED ELEVATIONS**

0m 1m 2m 3m 4m 5m 6m

Scale 1:100 @ A3

# **TOTTENHAM COURT ROAD - EXISTING**

03

Front Elevation A-Tottenham Court Road

 $\underline{\textit{Front Elevation B- Great Russell Street}}$ 

07B

04B

04C 07A

04A 04B