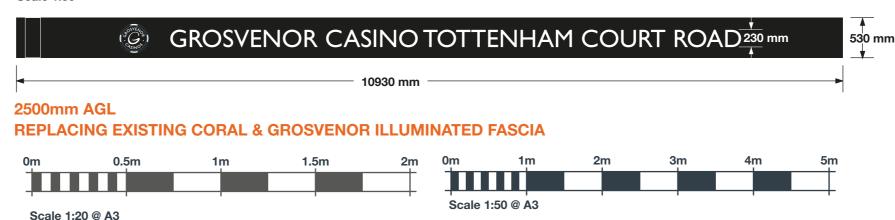

#### ITEM 03 (Qty 1)

Fascia signage

### Featuring:

- Fret cut aluminium fascia boxes powder coated Black.
- Back illuminated pushed through Opal acrylic letters & fret cut roundel
- · Internally illuminated by means of LEDs.
- Fixings through top of boxes directly to underside of building soffit.

#### **Scale 1:50**