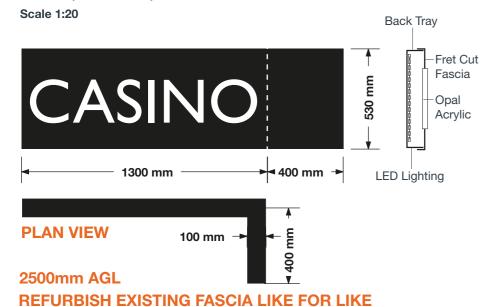

#### ITEM 05 (Qty 1)

Refurbish face panel to existing fascia back boxes.

#### Featuring:

Scale 1:20

- Aluminium black powder coated, overhead signage panel with back illuminated.
- Back illuminated pushed through Opal acrylic letters.

REFURBISH EXISTING FASCIA LIKE FOR LIKE

• Internally illuminated by means of LEDs.

Back Tray Fret Cut Fascia **CASINO** 530 mm -Opal Acrylic 2300 mm **LED Lighting PLAN VIEW** 100 mm 2500mm AGL

0.5m

Scale 1:20 @ A3

1m

1.5m

2m

**PLANNING** PAGE 2 OF 6