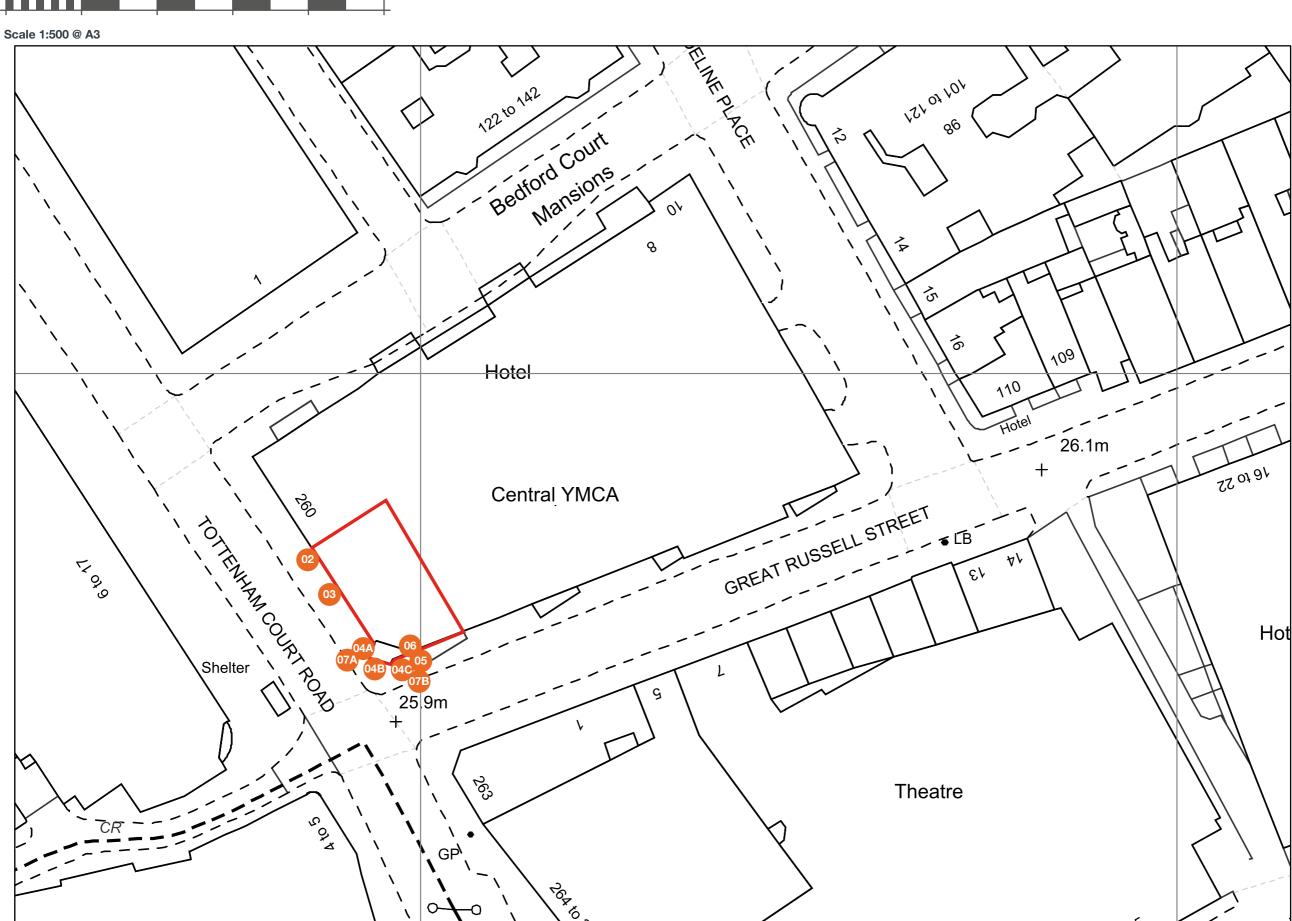

# **GROSVENOR - ST. GILES CASINO - LOCATION PLAN**

GROSVENOR CASINO ST. GILES CASINO 262 TOTTENHAM COURT ROAD LONDON W1T 7RG

166740

20/12/21 - JAC

COPYRIGHT

THE ATTACHED DESIGNS AND ILLUSTRATIONS
ARE INTENDED SOLELY FOR, AND SHOULD
ONLY BE USED BY, THOSE TO WHOM THIS
DESIGN SPECIFICATION IS ADDRESSED.

### ITEM 02 (Qty 1)

Projecting sign - LHS

#### ITEM 03 (Qty 1)

Fascia signage

### ITEM 04A (Qty 1)

LHS Replacement face panel / return fronts only to existing fascia back boxes.

• Aluminium black powder coated, overhead signage panel with back illuminated.

2200 mm

REFURBISH EXISTING FASCIA LIKE FOR LIKE

# ITEM 04B (Qty 1)

Canopy central replacement face panel to existing fascia back boxes.

- Aluminium black powder coated, overhead signage panel with back illuminated.
- Back illuminated pushed through Opal acrylic letters.
- Internally illuminated by means of LEDs.

### ITEM 04C (Qty 1)

RHS Refurbish face panel / return fronts only to existing fascia back boxes.

- Aluminium black powder coated, overhead signage panel with back illuminated.
- Back illuminated pushed through Opal acrylic letters.
- Internally illuminated by means of LEDs.

# ITEM 06 (Qty 1)

Wall mounted roundel

#### ITEM 05 (Qty 1)

Refurbish face panel to existing fascia back boxes.

## ITEM 07 (Qty 2)

Amenity signage