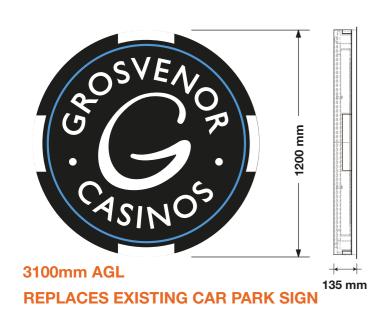

# ITEM 06 (Qty 1)

Wall mounted roundel

#### Featuring:

- A built up internally illuminated logo.
- White LED illumination to letters and white chip return panels
- RGB Blue LED illumination to diffused inner blue halo
- RGB Blue neon flex halo illumination to rear
- Complete with a formed aluminium backing panel.

### **Scale 1:20**