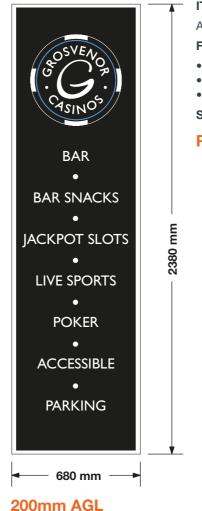

## ITEM 07 (Qty 2)

Amenity signage

## Featuring:

- Consisting of back illuminated Opal pushed through letters
- Back illuminated Grosvenor G roundel.
- Opal frame, internally illuminated in white LED.

#### Scale 1:20

REPLACES EXISTING SIGN