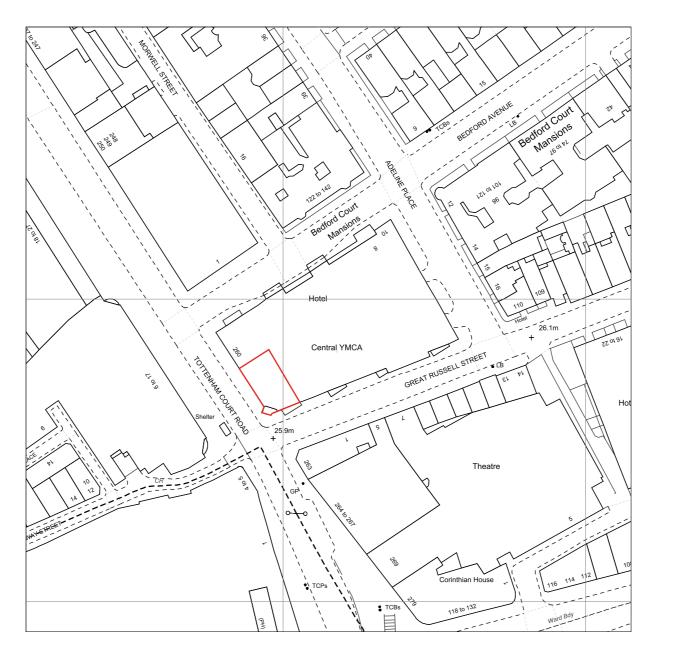

# **GROSVENOR - ST. GILES CASINO - LOCATION PLAN**

0m 20m 40m 60m 80m 100m

Scale 1:1250 @ A3

GROSVENOR CASINO ST. GILES CASINO 262 TOTTENHAM COURT ROAD LONDON W1T 7RG

**166740** 20/12/21 - JAC