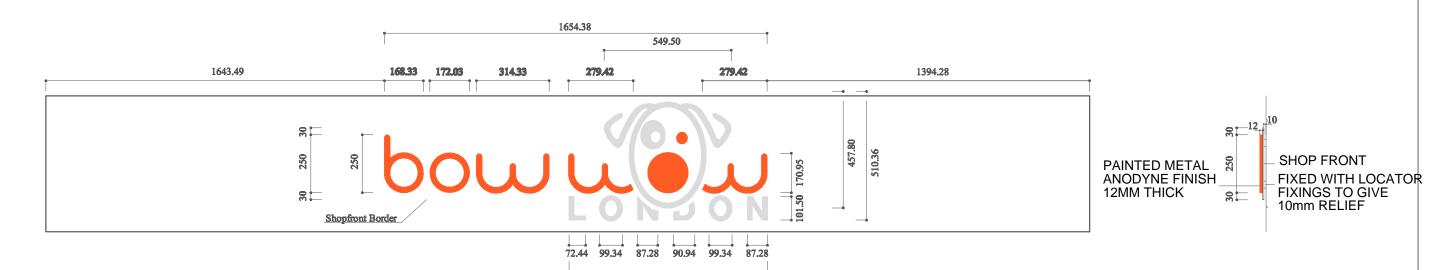

858.11

Proposed Fascia Sign
Scale 1:15

| Drawing No    | 3                             |
|---------------|-------------------------------|
| Drawing Title | Proposed Fascia Sign          |
| Address       | 36 Earlham Street London WC2H |