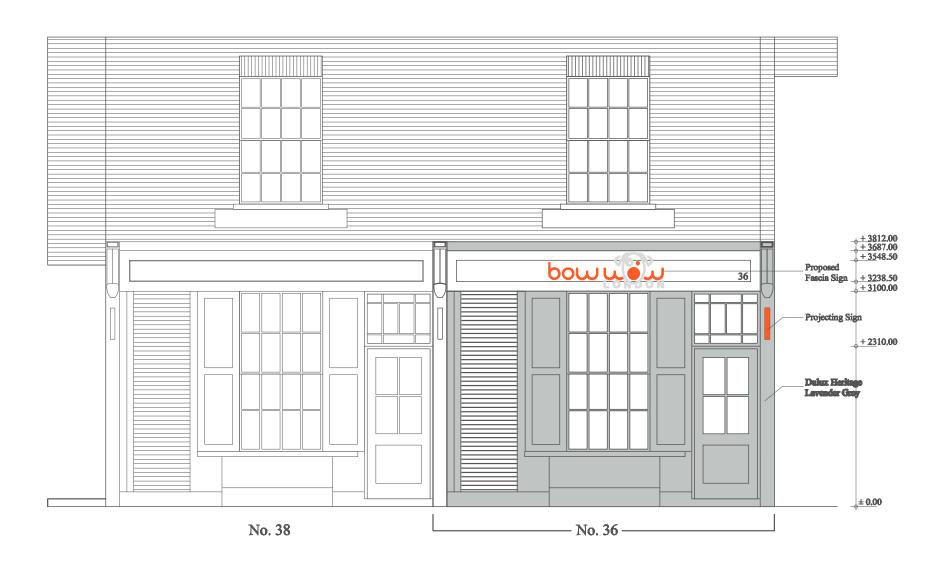

## Existing - Shutters Open Scale 1:50



## Existing - Shutters Closed Scale 1:50

| Drawing No    | 1                                |
|---------------|----------------------------------|
| Drawing Title | Existing Front Elevation Drawing |
| Address       | 36 Earlham Street London WC2H    |



## Proposed - Shutters Open Scale 1:50



## Proposed - Shutters Closed Scale 1:50

| Drawing No    | 2                                |
|---------------|----------------------------------|
| Drawing Title | Proposed Front Elevation Drawing |
| Address       | 36 Earlham Street London WC2H    |



858.11

Proposed Fascia Sign
Scale 1:15

| Drawing No    | 3                             |
|---------------|-------------------------------|
| Drawing Title | Proposed Fascia Sign          |
| Address       | 36 Earlham Street London WC2H |



Section - Through Doorway
Scale 1:10

| Drawing No           | 4                             |
|----------------------|-------------------------------|
| <b>Drawing Title</b> | Proposed Projecting Sign      |
| Address              | 36 Earlham Street Lon