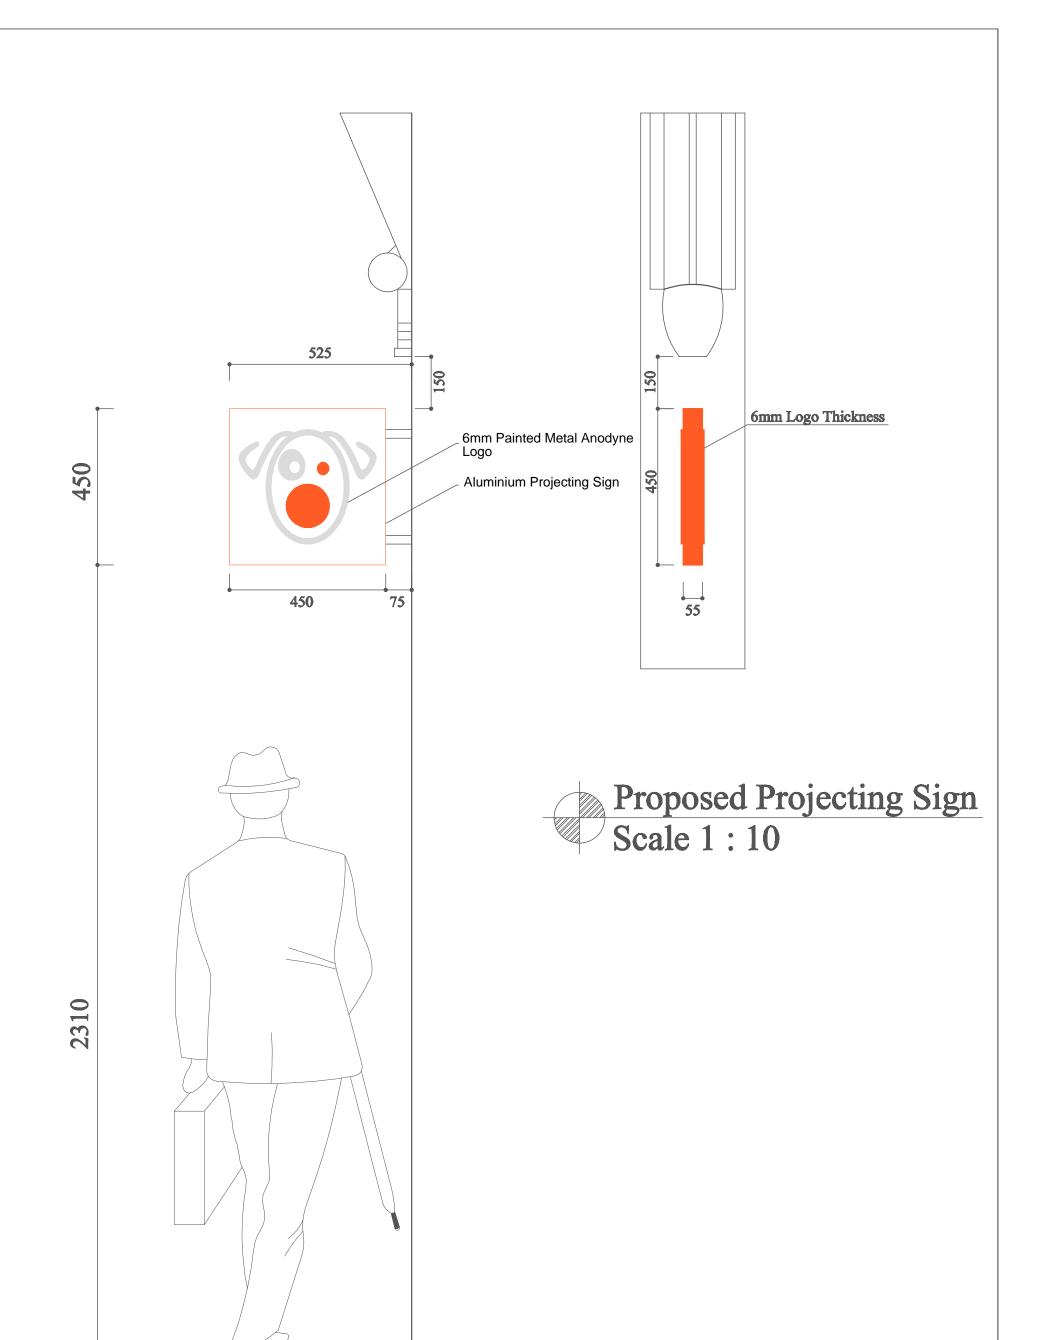

Section - Through Doorway
Scale 1:10

| Drawing No           | 4                             |
|----------------------|-------------------------------|
| <b>Drawing Title</b> | Proposed Projecting Sign      |
| Address              | 36 Earlham Street London WC2H |