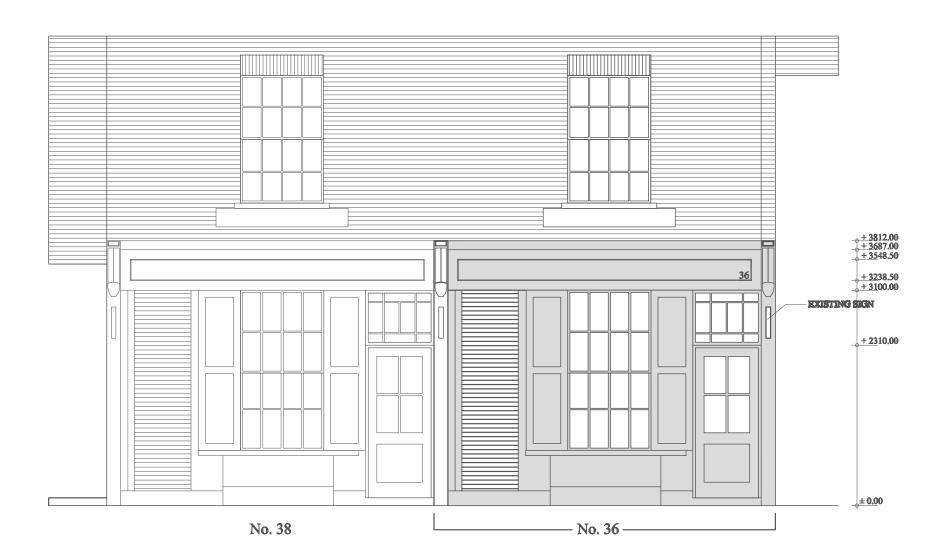

## Existing - Shutters Open Scale 1:50



## Existing - Shutters Closed Scale 1:50

| Drawing No    | 1                                |
|---------------|----------------------------------|
| Drawing Title | Existing Front Elevation Drawing |
| Address       | 36 Earlham Street London WC2H    |



## Proposed - Shutters Open Scale 1:50



## Proposed - Shutters Closed Scale 1:50

| Drawing No    | 2                                |
|---------------|----------------------------------|
| Drawing Title | Proposed Front Elevation Drawing |
| Address       | 36 Earlham Street London WC2H    |



858.11

Proposed Fascia Sign
Scale 1:15

| Drawing No    | 3                             |
|---------------|-------------------------------|
| Drawing Title | Proposed Fascia Sign          |
| Address