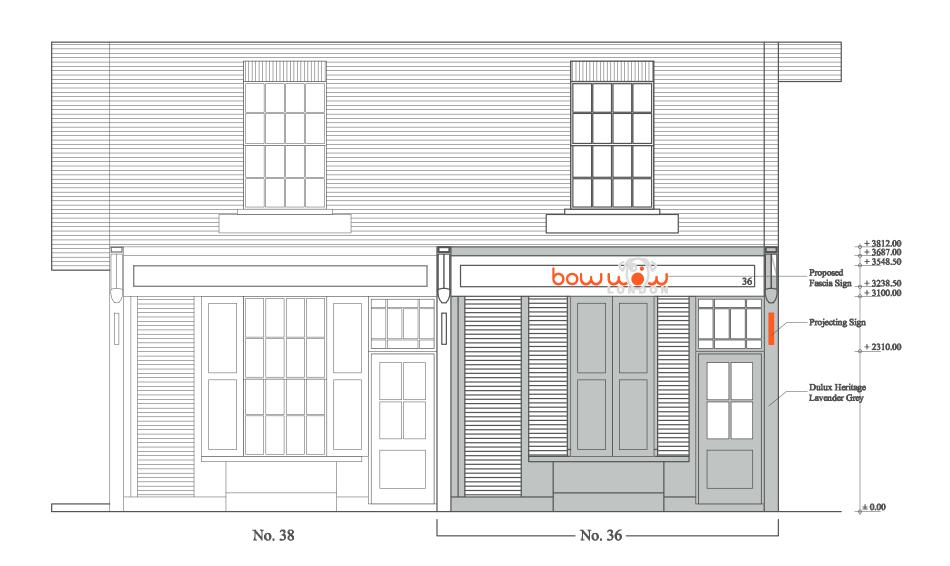

## Proposed - Shutters Closed Scale 1:50

| Drawing No    | 2                                |
|---------------|----------------------------------|
| Drawing Title | Proposed Front Elevation Drawing |
| Address       | 36 Earlham Street London WC2H    |