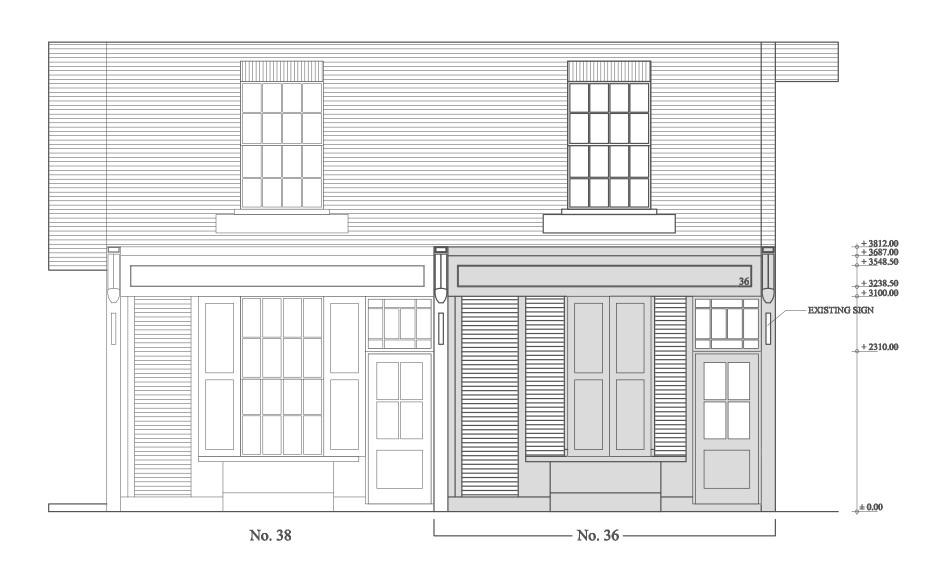

## Existing - Shutters Closed Scale 1:50

| Drawing No    | 1                                |
|---------------|----------------------------------|
| Drawing Title | Existing Front Elevation Drawing |
| Address       | 36 Earlham Street London WC2H    |