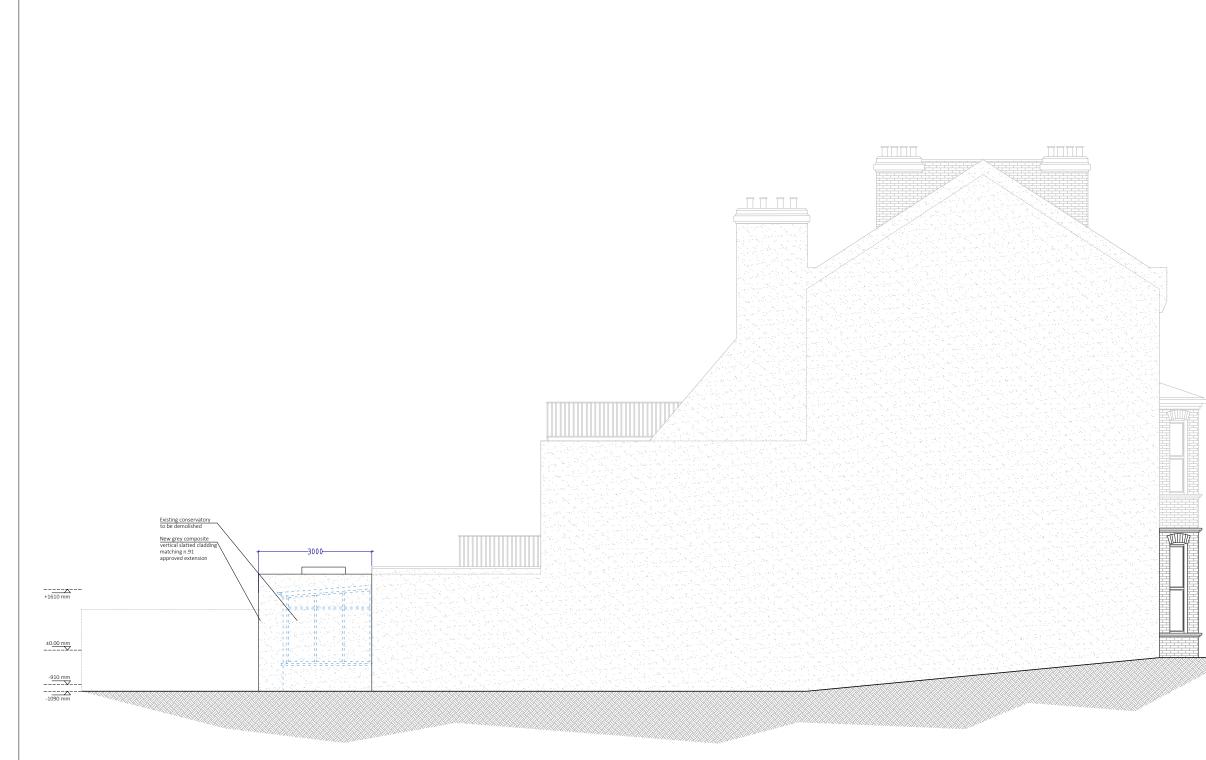

PROPOSED EAST SIDE ELEVATION

|                          | ARC<br>8, 12 LANCA<br>LOY<br>NW<br>TEL. 02C<br>ARCHITECT@PROJECTIO<br>ARCHITECT@PROJECTIO<br>RIBA<br>Chartered Praction<br>PLEASE NOTE<br>1. All dimensions to be verifie<br>2. All dimensions to be verifie<br>2. All dimensions are in millin<br>3. No work shall commence I<br>agreements have been obtain<br>Building Regulations. Thame<br>4. The Copyright of this draw<br>Projection Architects Ltd.<br>GRAPHIC SCALE<br>Om 1 2<br>HILLING<br>NOTES:<br>EXIL | id on site.<br>letres.<br>Intil all approvals and<br>ned. These include, Planning,<br>s Water and Party Wall. |
|--------------------------|---------------------------------------------------------------------------------------------------------------------------------------------------------------------------------------------------------------------------------------------------------------------------------------------------------------------------------------------------------------------------------------------------------------------------------------------------------------------|---------------------------------------------------------------------------------------------------------------|
|                          | CAN                                                                                                                                                                                                                                                                                                                                                                                                                                                                 | ITTY WALL<br>POSED STUD WALL<br>POSED INTERNAL<br>CK WALL<br>INDARY LINE                                      |
| +3110 mm<br>+3110 mm<br> |                                                                                                                                                                                                                                                                                                                                                                                                                                                                     |                                                                                                               |
|                          | PROJECT<br>SINGLE STOREY<br>REAR EXTENSION<br>& INTERNAL ALTERATIONS<br>ADDRESS<br>Ground Floor Flat<br>89 Savernake Road<br>LONDON, NW3 2LG<br>CLIENT<br>MR. & MRS CAFFREY<br>TITLE<br>Proposed<br>East Side Elevation<br>DATE<br>30/12/2021<br>PROJECT NUM:<br>P-21.049                                                                                                                                                                                           |                                                                                                               |
|                          |                                                                                                                                                                                                                                                                                                                                                                                                                                                                     |                                                                                                               |
|                          |                                                                                                                                                                                                                                                                                                                                                                                                                                                                     |                                                                                                               |
|                          | SCALE<br>1/100 (@ A3)<br>REV. STATUS<br>H PL                                                                                                                                                                                                                                                                                                                                                                                                                        | DRAWING NUM:                                                                                                  |