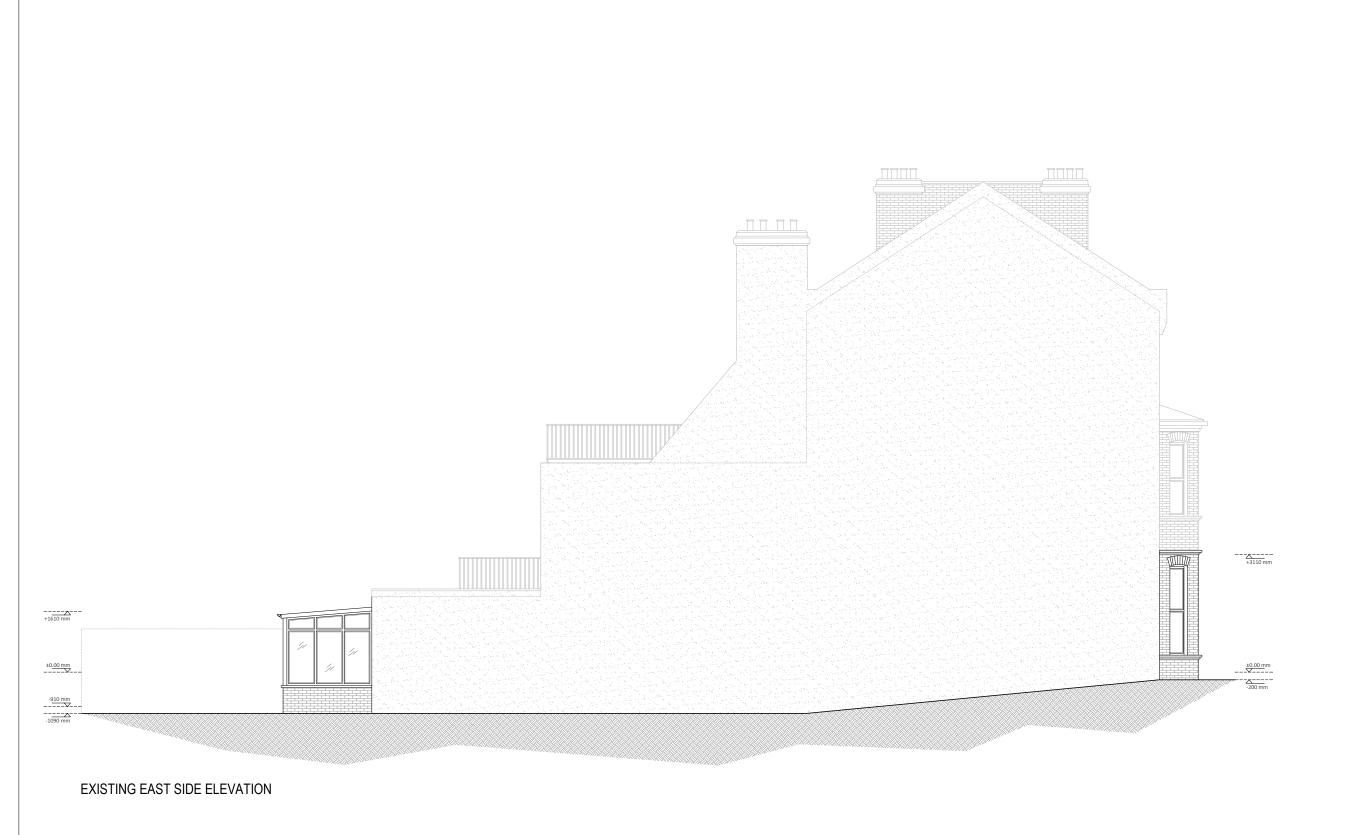

## SINGLE STOREY REAR EXTENSION & INTERNAL ALTERATIONS

ADDRESS

**Ground Floor Flat** 89 Savernake Road LONDON, NW3 2LG

CLIENT

MR. & MRS CAFFREY

Existing East Side Elevation

PROJECT NUM: DATE 30/12/2021 P-21.049 DRAWING NUM: