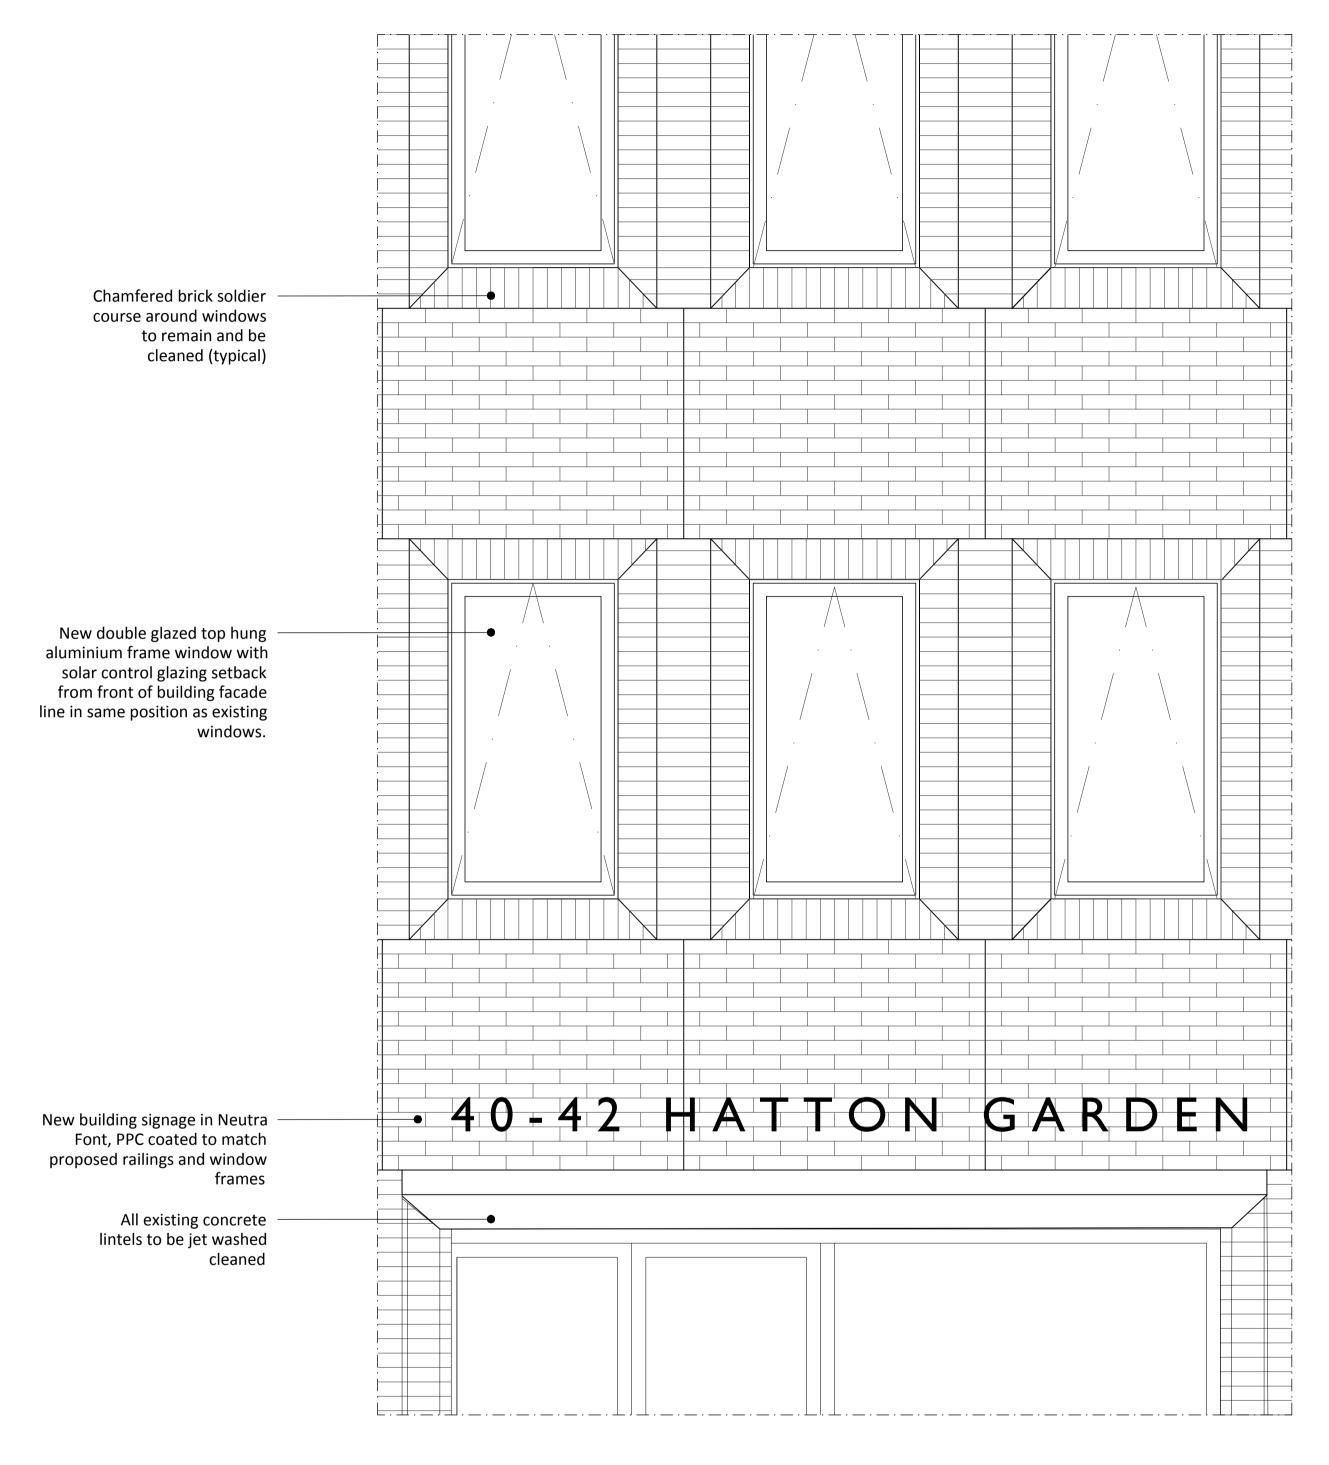

New top hung window with safety restrictor set back from front of building facade line in same position as existing windows.

02 WINDOW SECTION

Report any errors, contradictions, & omissions to the architect as soon as possible

| Status: Planning                                                                                     | Hatton Garden           | 21-02 |
|------------------------------------------------------------------------------------------------------|-------------------------|-------|
|                                                                                                      | Proposed Window Details |       |
| All dimensions in mm unless otherwise stated                                                         |                         | P60   |
| This drawing is to be read in conjunction with all relevant contract documents & engineer's drawings |                         |       |