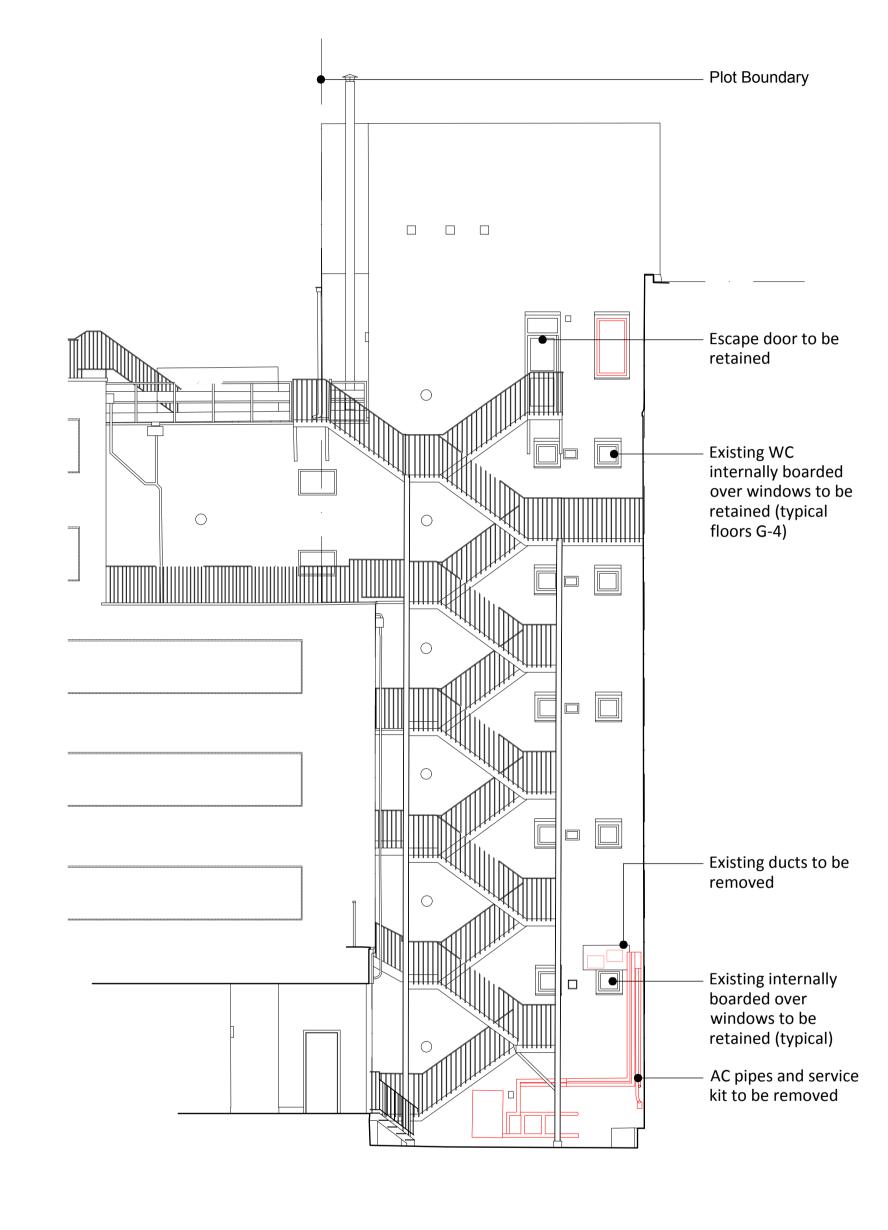

## 02 NORTH ELEVATION

4 S Architecture

| Revision | Date       | Description           |
|----------|------------|-----------------------|
| -        | 10/09/2021 | For Planning Approval |
| -        | -          | -                     |
| -        | -          | -                     |
| -        | -          | -                     |

Status: Planning

All dimensions in mm unless otherwise stated
This drawing is to be read in conjunction with all relevant contract documents & engineer's drawings
Do not scale from this drawing
Report any errors, contradictions, & omissions to the architect as soon as possible

This drawing and design work therein are the copyright of 4S Architecture Ltd.

| Existing East & North Elevations |      |
|----------------------------------|------|
| Showing Demolition               | P121 |