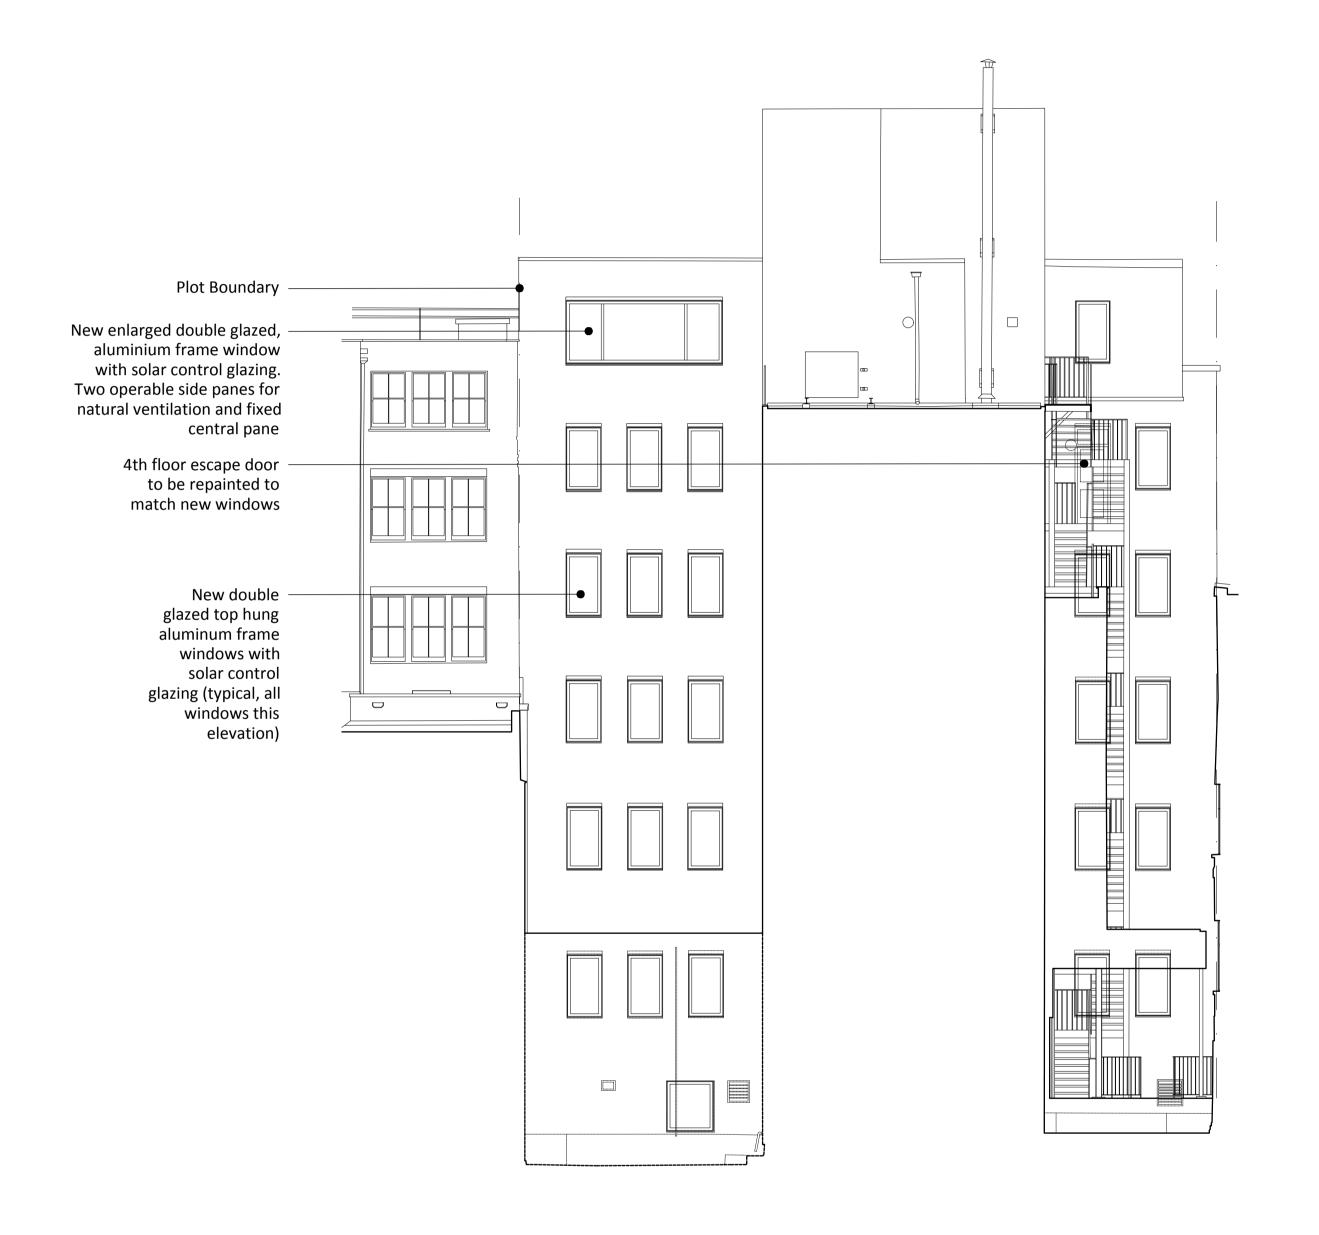

01 EAST ELEVATION

02 NORTH ELEVATION

4 S A

| Revision | Date       | Description           |
|----------|------------|-----------------------|
| -        | 10/09/2021 | For Planning Approval |
| -        | -          | -                     |
| -        | -          | -                     |
| -        | -          | -                     |

| Hatton Garden                       | 21-023<br>P401 |
|-------------------------------------|----------------|
| Proposed East & North<br>Elevations |                |
| 1:200 @ A3 / 1:100 @ A1             | -              |