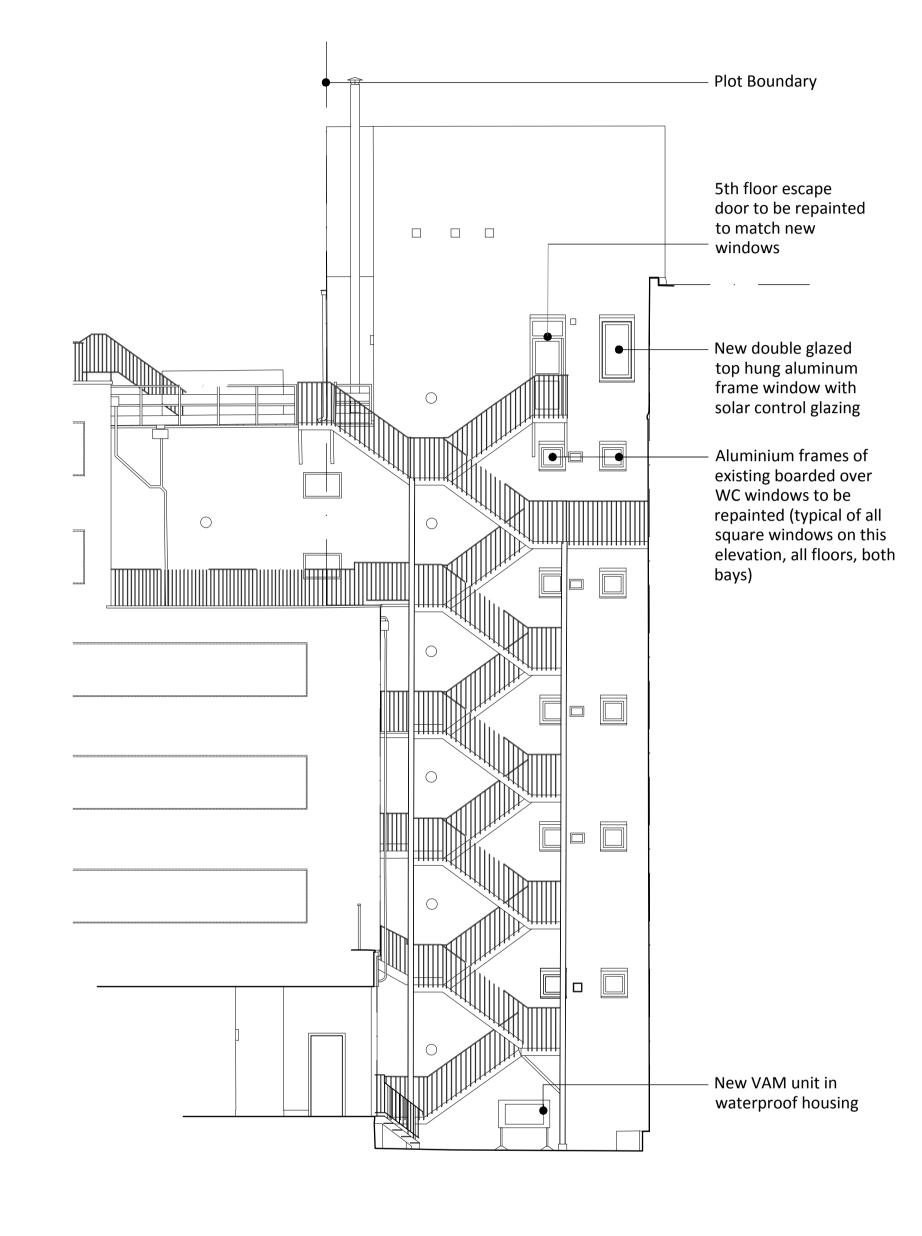

01 EAST ELEVATION

02 NORTH ELEVATION

4 S A

| Revision | Date       | Description           |
|----------|------------|-----------------------|
| -        | 10/09/2021 | For Planning Approval |
| -        | -          | -                     |
| -        | -          | -                     |
| -        | -          | -                     |

| Hatton Garden                       | 21-023<br>P401 |
|-------------------------------------|----------------|
| Proposed East & North<br>Elevations |                |
| 1:200 @ A3 / 1:100 @ A1             | -              |