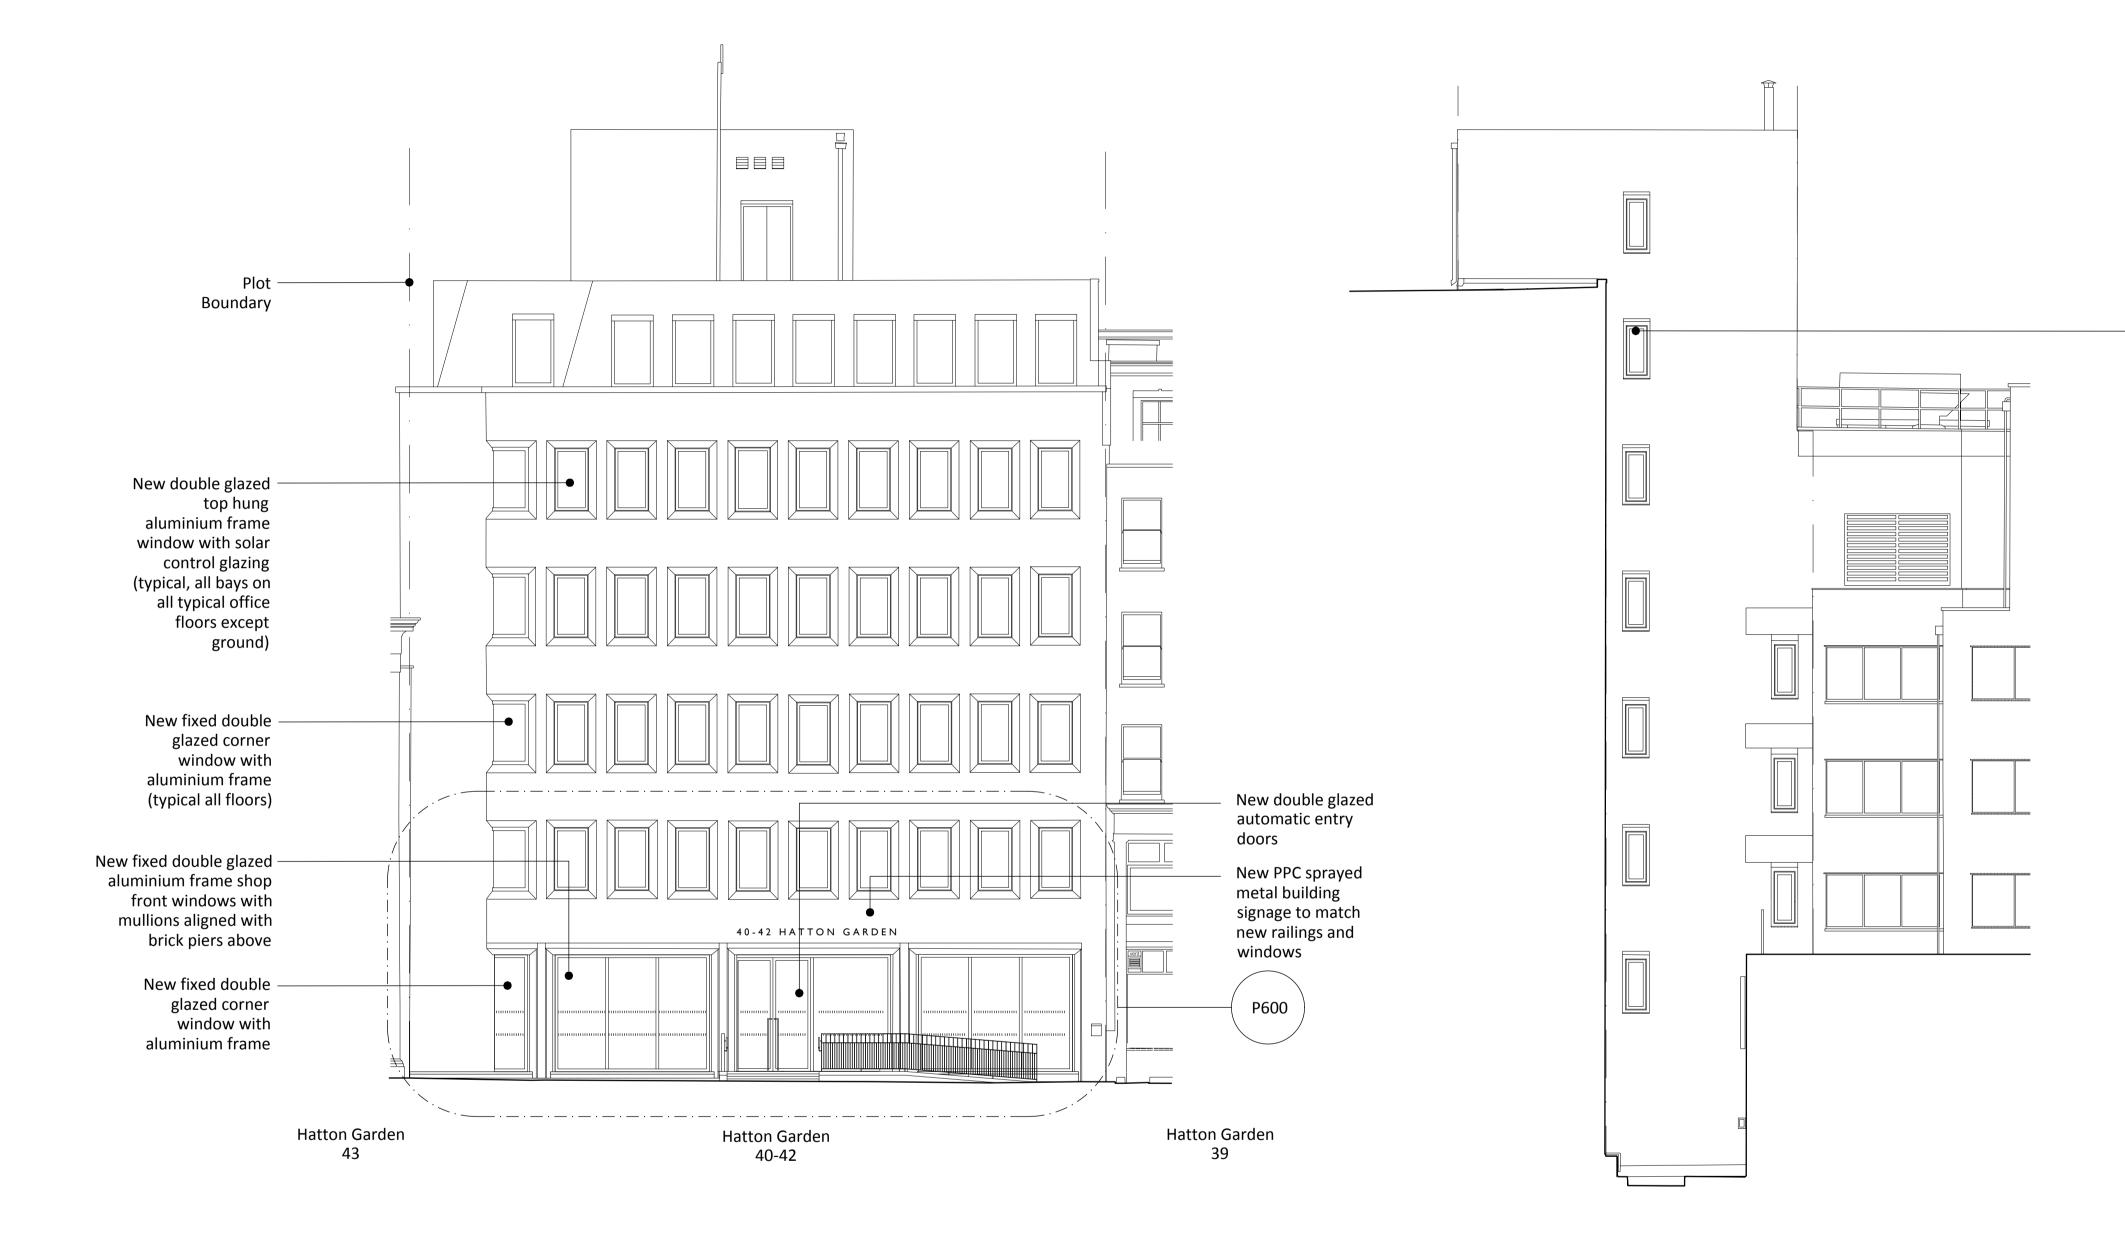

## 01 WEST ELEVATION (STREET FRONTAGE)

4 S Architecture

This drawing and design work therein are the copyright of 4S Architecture Ltd.

New double glazed top hung aluminum frame windows (typical all floors, all bay window)

| Proposed West & South |      |  |
|-----------------------|------|--|
| Elevations            | P400 |  |