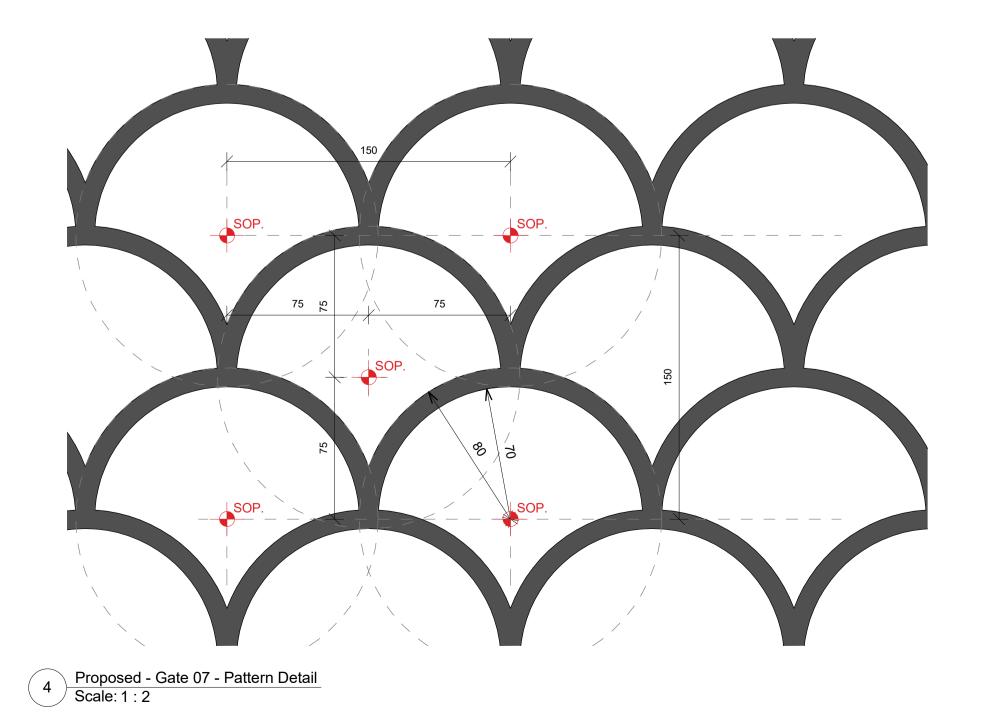

Proposed - Gate 07 - Detail Plan - Scale: 1 : 10

Proposed - Gate 07 - Detail Elevation - Scale: 1 : 10

Proposed - Gate 07 - Locking Post Restraint Detail to Existing Masonry Scale: 1:2

Do not scale. All dimensions to be confirmed on site. Information contained in this drawing is the sole copyright of Orms designers + architects ltd and is not to be reproduced without permission.