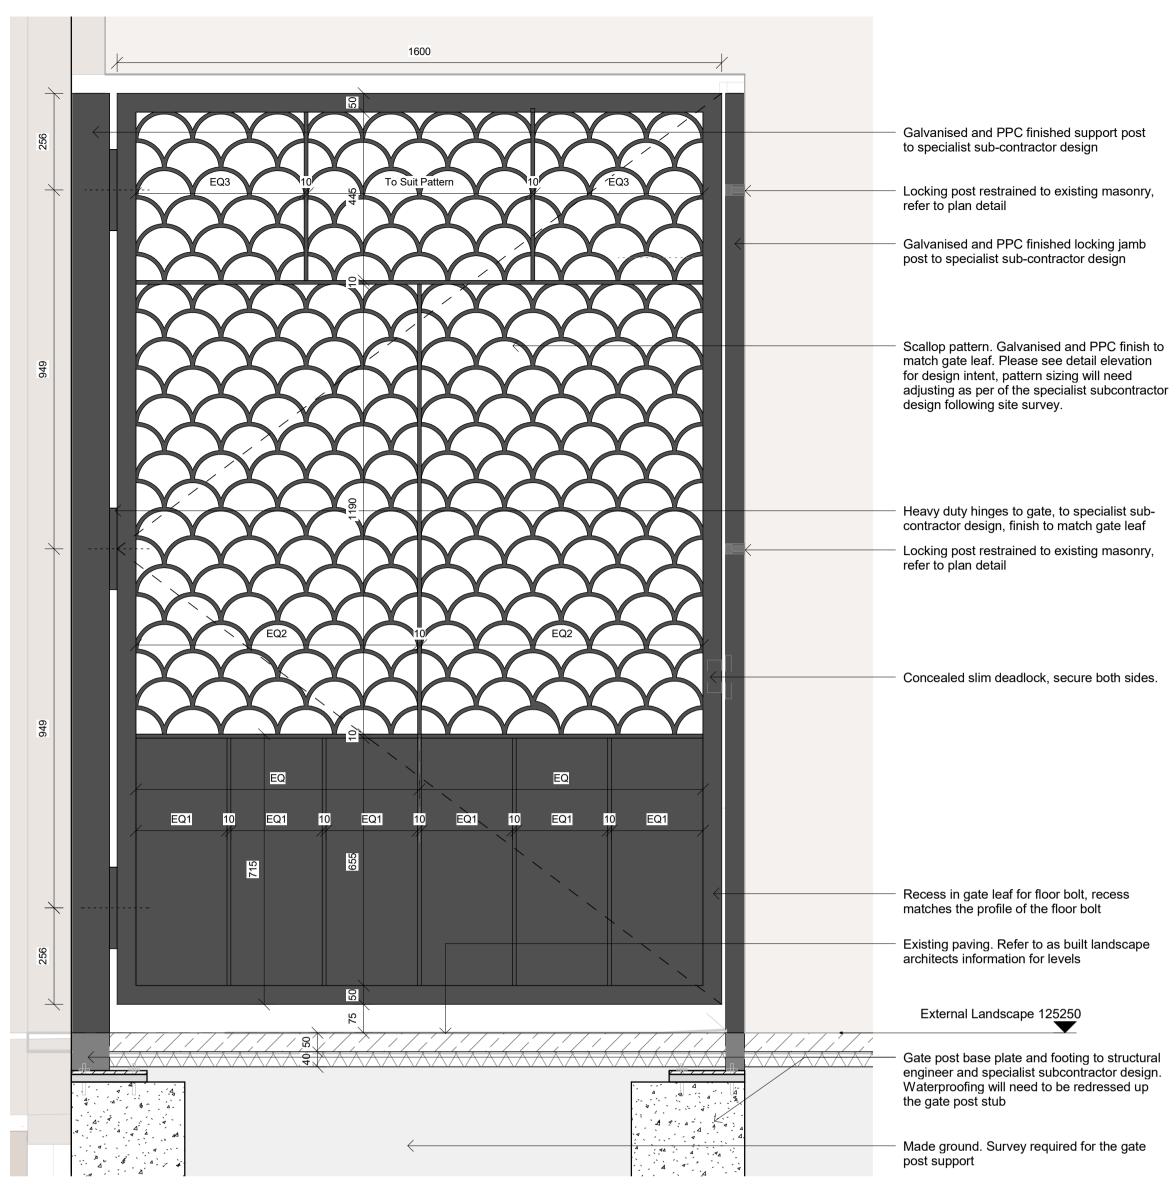

Proposed - Gate 07 - Detail Plan - Scale: 1 : 10

Proposed - Gate 07 - Detail Elevation - Scale: 1 : 10

Proposed - Gate 07 - Locking Post Restraint Detail to Existing Masonry Scale: 1:2

Do not scale. All dimensions to be confirmed on site. Information contained in this drawing is the sole copyright of Orms designers + architects ltd and is not to be reproduced without permission.

CDM risks relevant to this drawing:

Refer to the Risk Register for more information.

Notes:

| Gate 07 - 26/27 DMS     |                                        |  |
|-------------------------|----------------------------------------|--|
| Gate leaf configuration | Single Leaf, Perforated                |  |
| Gate leaf thickness     | 50mm                                   |  |
| Gate leaf finish        | PPC RAL9005 30% Gloss, galvanised      |  |
| Gate support            | Self supporting to baseplates          |  |
| Baseplate               | Existing galvanised steel (do not weld |  |
| Gate post finish        | Galvanised, Black RAL9005 PPC finis    |  |
| Access control          | N/A                                    |  |
| Concealed Actuator      | Yes with restrictor                    |  |
| Intercom                | N/A                                    |  |
| RTE & Break Glass       | N/A                                    |  |
| Shoot Bolts             | Required                               |  |
| Shoot bolt sockets      | In open and closed position            |  |
| Manual lock             | Yes, Deadlock x1                       |  |
| Accessories             | N/A                                    |  |
| Automation              | No                                     |  |
| Handles                 | N/A                                    |  |