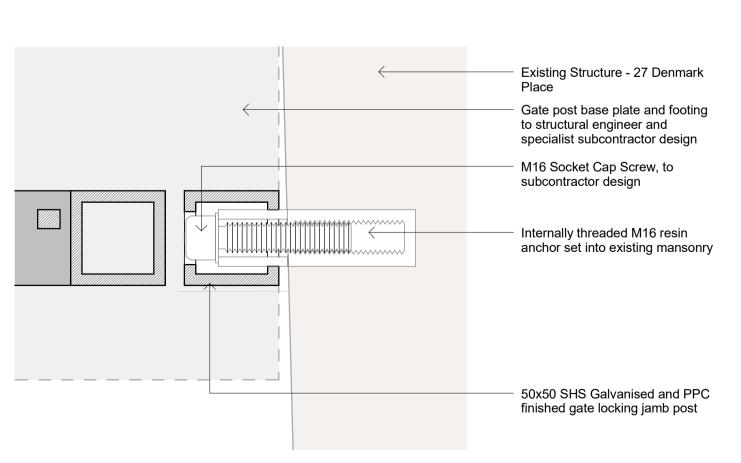

Proposed - Gate 07 - Detail Plan - Scale: 1 : 10

Proposed - Gate 07 - Detail Elevation - Scale: 1 : 10

Proposed - Gate 07 - Locking Post Restraint Detail to Existing Masonry Scale: 1:2

Do not scale. All dimensions to be confirmed on site. Information contained in this drawing is the sole copyright of Orms designers + architects ltd and is not to be reproduced without permission.

**Revision Note:** 

Gate design and material updated following initial Camden feedback. Detail Added for fixing detail into masonry wall

| Rev. | Date (y.m.d) | Description                      |
|------|--------------|----------------------------------|
| P2   | 21.12.06     | Gates Update Issued for Planning |
| P1   | 21.06.04     | Gates Issued for Planning        |
|      |              |                                  |