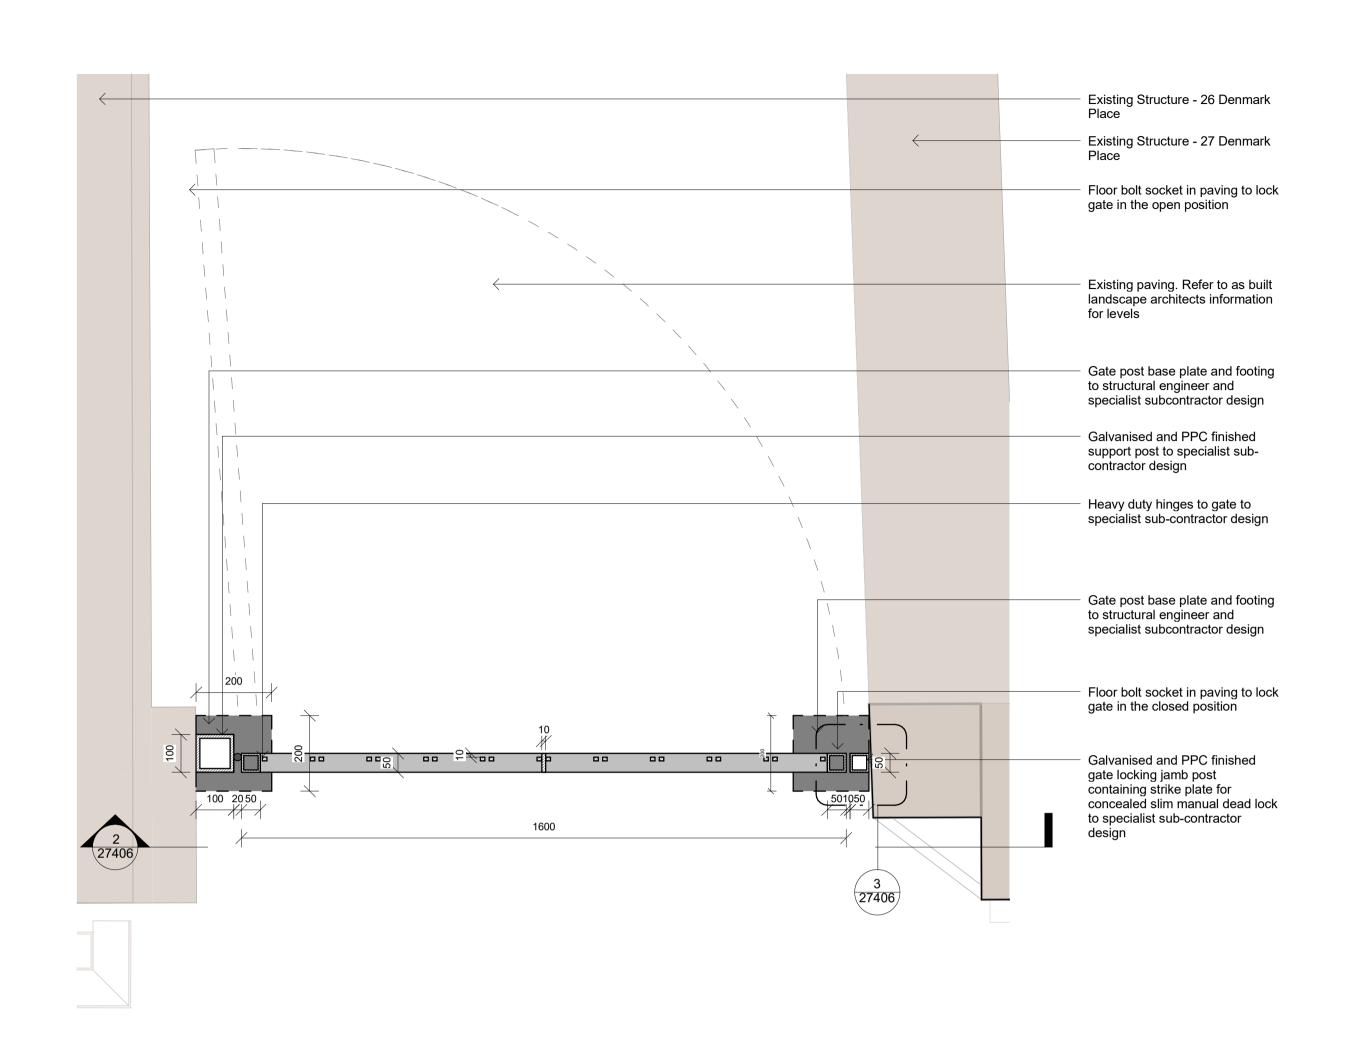

Proposed - Gate 07 - Detail Plan - Scale: 1 : 10

Proposed - Gate 07 - Detail Elevation - Scale: 1 : 10

Proposed - Gate 07 - Locking Post Restraint Detail to Existing Masonry Scale: 1:2

Do not scale. All dimensions to be confirmed on site. Information contained in this drawing is the sole copyright of Orms designers + architects ltd and is not to be reproduced without permission.

CDM risks relevant to this drawing:

Refer to the Risk Register for more information.

Notes:

| Gate 07 - 26/27 DMS     |                                        |  |
|-------------------------|----------------------------------------|--|
| Gate leaf configuration | Single Leaf, Perforated                |  |
| Gate leaf thickness     | 50mm                                   |  |
| Gate leaf finish        | PPC RAL9005 30% Gloss, galvanised      |  |
| Gate support            | Self supporting to baseplates          |  |
| Baseplate               | Existing galvanised steel (do not weld |  |
| Gate post finish        | Galvanised, Black RAL9005 PPC finis    |  |
| Access control          | N/A                                    |  |
| Concealed Actuator      | Yes with restrictor                    |  |
| Intercom                | N/A                                    |  |
| RTE & Break Glass       | N/A                                    |  |
| Shoot Bolts             | Required                               |  |
| Shoot bolt sockets      | In open and closed position            |  |
| Manual lock             | Yes, Deadlock x1                       |  |
| Accessories             | N/A                                    |  |
| Automation              | No                                     |  |
| Handles                 | N/A                                    |  |