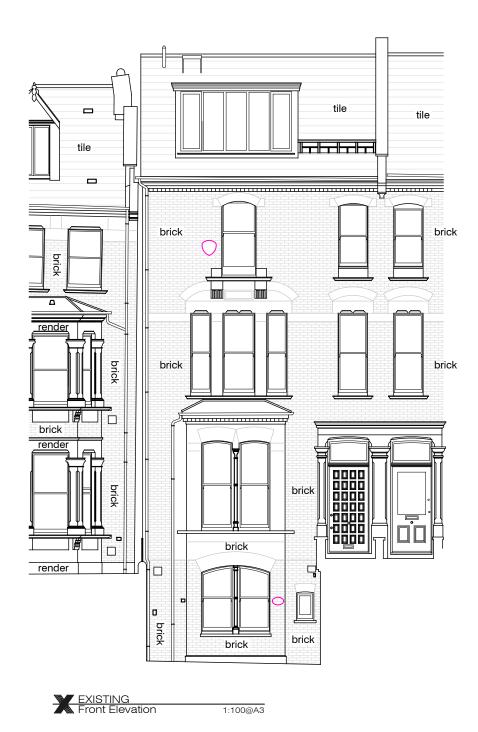

| Project Number<br>19041<br>Issue For:<br>PRE-PLAN.                                                                                                                                                                                                                                                                                                                                                                                                                                      |









PROPOSED Front Elevation 1:100@A3





10m