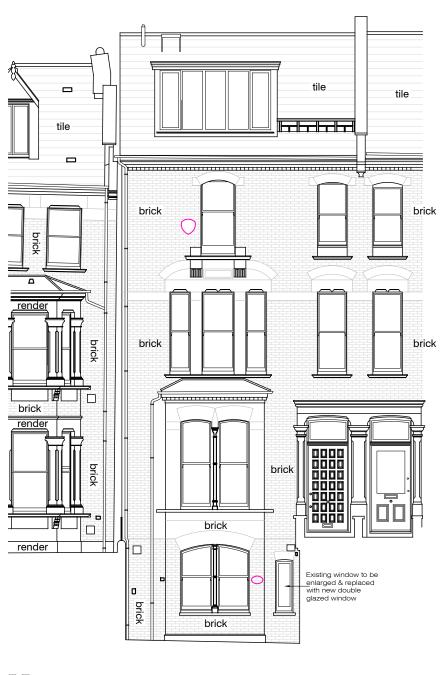

| Project Number<br>19041<br>Issue For:<br>PRE-PLAN.                                                                                                                                                                                                                                                                                                                                                                                                                                      |









PROPOSED Front Elevation 1:100@A3





10m