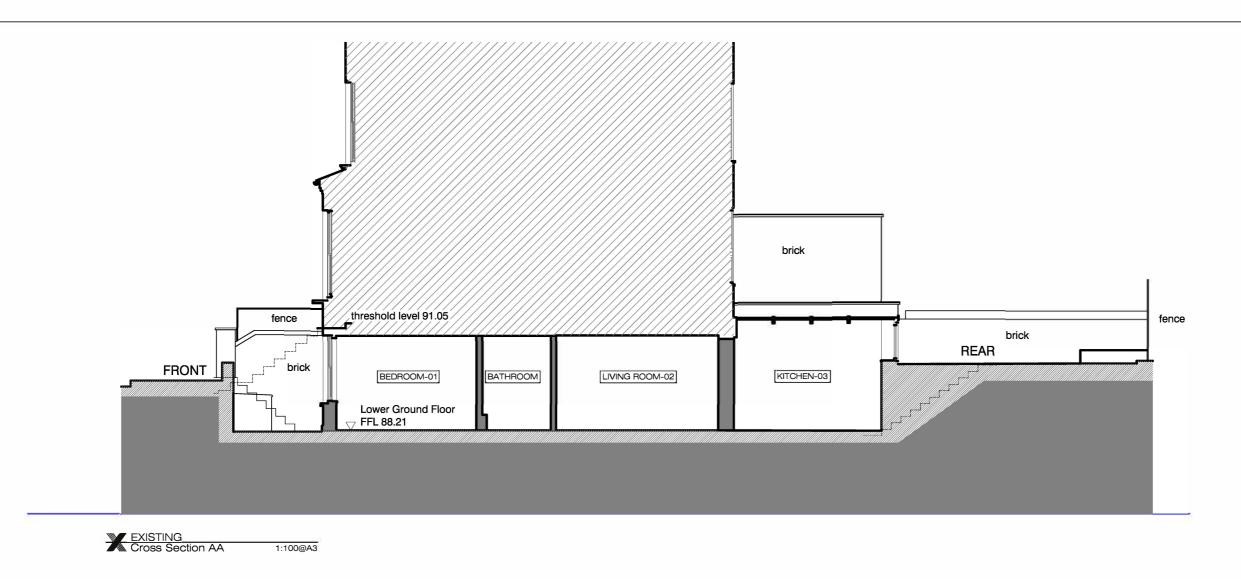

## ADDITIONNAL NOTE:

Issue key: Tender (T) Information (I) Construction (C) Planning (P) As Built (B)

Project Adress

24 Kemplay Road, NW3 1SY EXISTING & PROPOSED

Cross Section AA

10m

|  | Scale<br>1:100@A3  | Dwg. No.<br>PA-02       |
|--|--------------------|-------------------------|
|  | Rev. Date 27.03.20 | Rev.<br>P-01            |
|  | Drawn<br>SL        | Project Number          |
|  | Checked<br>SS      | Issue For:<br>PRE-PLAN. |