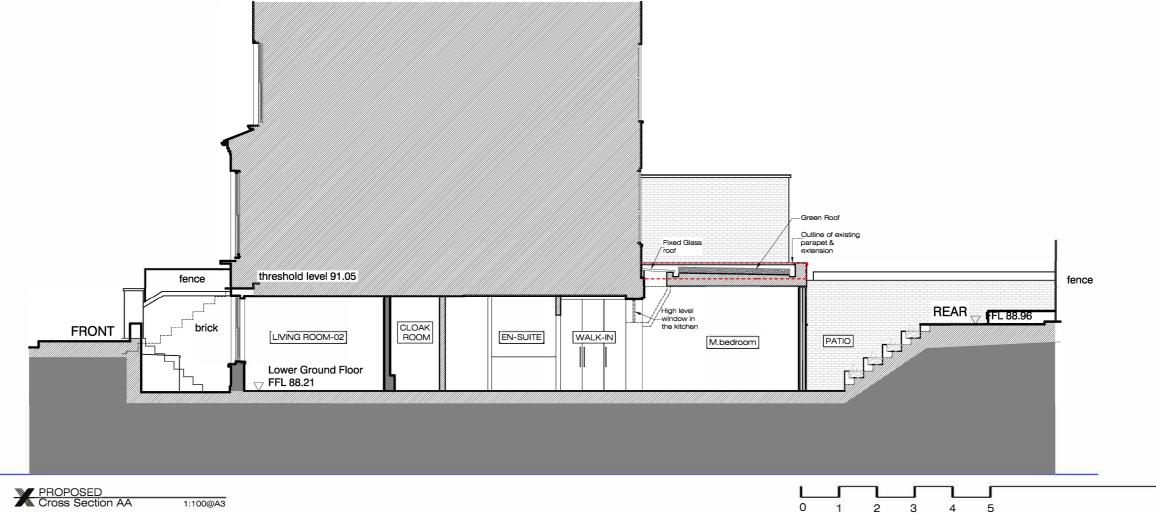

## ADDITIONNAL NOTE:

Issue key: Tender (T) Information (I) Construction (C) Planning (P) As Built (B)

Project Adress

24 Kemplay Road, NW3 1SY EXISTING & PROPOSED

Cross Section AA

10m

|  | Scale<br>1:100@A3  | Dwg. No.<br>PA-02       |
|--|--------------------|-------------------------|
|  | Rev. Date 27.03.20 | Rev.<br>P-01            |
|  | Drawn<br>SL        | Project Number          |
|  | Checked<br>SS      | Issue For:<br>PRE-PLAN. |