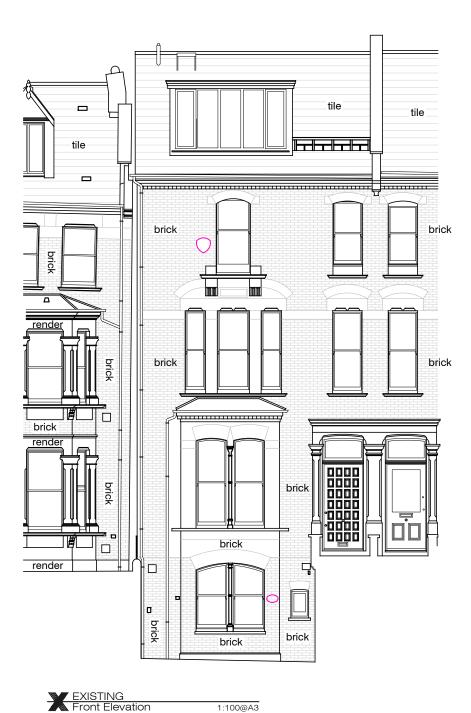

# ADDITIONNAL NOTE:

Issue key: Tender (T) Information (I) Construction (C) Planning (P) As Built (B)

Project Adress

24 Kemplay Road, NW3 1SY EXISTING & PROPOSED

Front Elevation

Scale Dwg. No. PA-04 1:100@A3 Rev. Date P-01 27.03.20 Drawn Project Number SL 19041 Checked SS Issue For: PRE-PLAN.