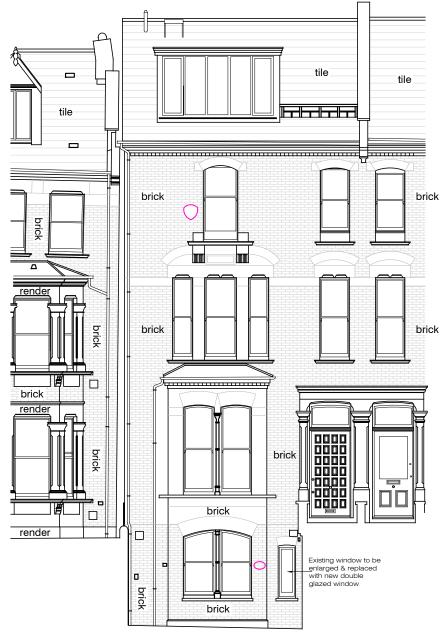

# ADDITIONNAL NOTE:

Issue key: Tender (T) Information (I) Construction (C) Planning (P) As Built (B)

Project Adress

24 Kemplay Road, NW3 1SY EXISTING & PROPOSED

Front Elevation

Scale Dwg. No. PA-04 1:100@A3 Rev. Date P-01 27.03.20 Drawn Project Number SL 19041 Checked SS Issue For: PRE-PLAN.