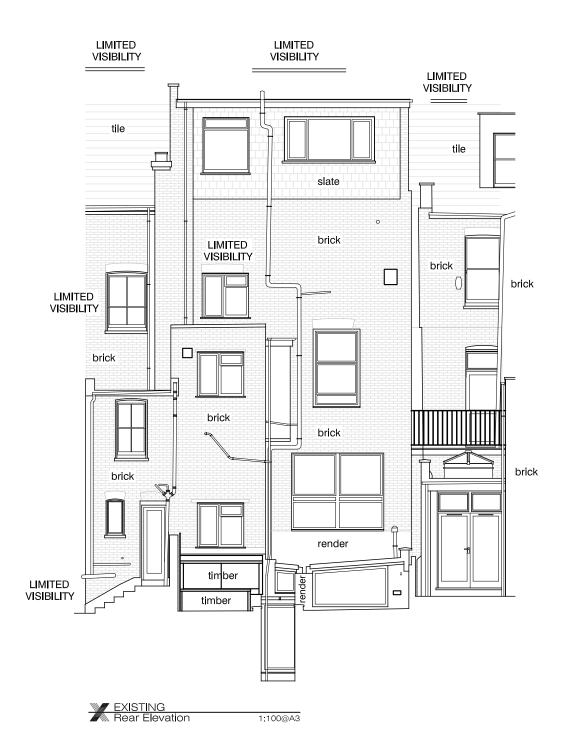

## ADDITIONNAL NOTE:

Issue key:

Information (I) Construction (C) Planning (P) As Built (B)

Tender (T)

Project Adress 24 Kemplay Road, NW3 1SY

EXISTING & PROPOSED

Rear Elevation

|  | Scale<br>1:100@A3  | Dwg. No.<br>PA-03       |
|--|--------------------|-------------------------|
|  | Rev. Date 27.03.20 | Rev.<br>P-01            |
|  | Drawn<br>SL        | Project Number<br>19041 |
|  | Checked<br>SS      | Issue For:<br>PRE-PLAN. |