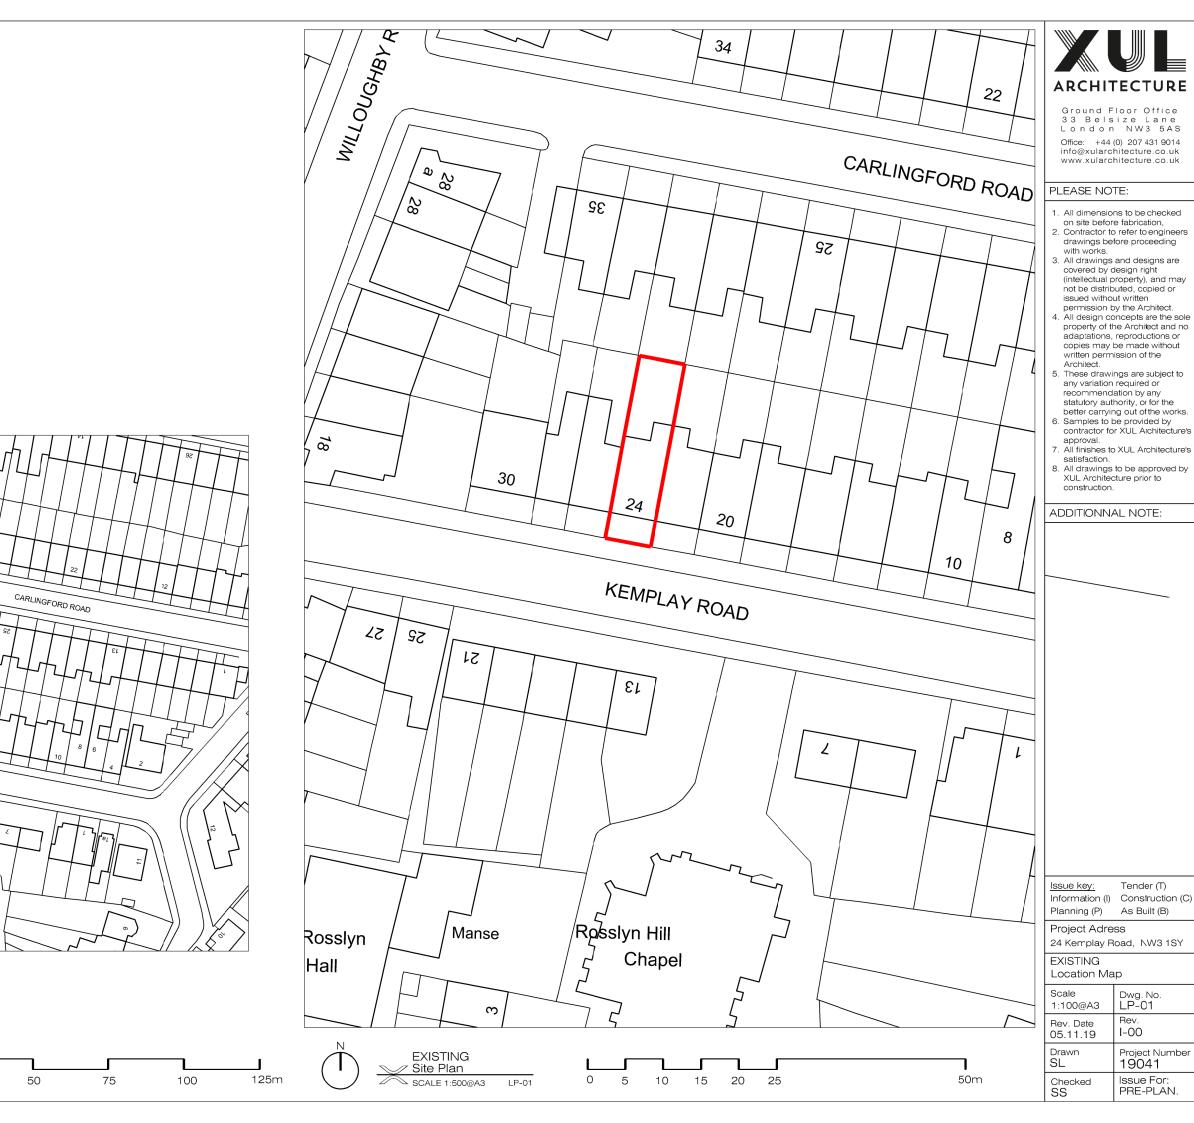

KEMPLAY ROAD

slyn Hill

Chapel

25

**EXISTING** 

Location Plan

SCALE 1:1250@A3 LP-01 0

Ground Floor Office 33 Belsize Lane London NW3 5AS