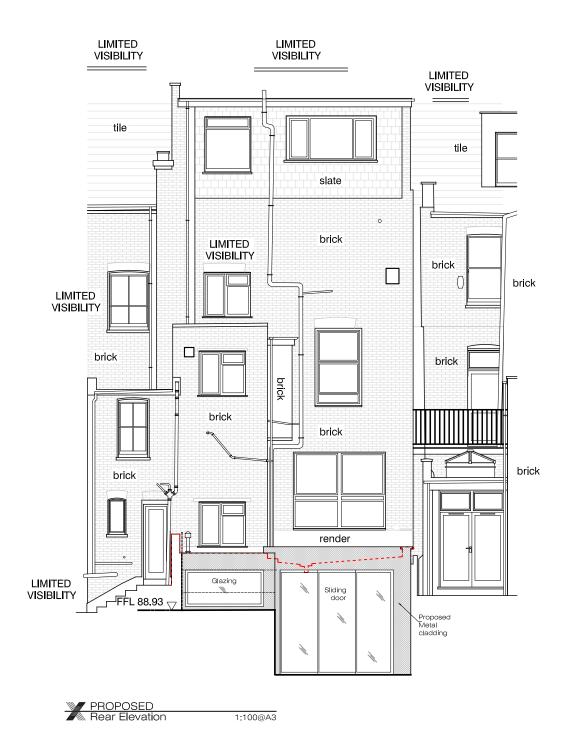

## ADDITIONNAL NOTE:

Issue key:

Information (I) Construction (C) Planning (P) As Built (B)

Tender (T)

Project Adress 24 Kemplay Road, NW3 1SY

EXISTING & PROPOSED

Rear Elevation

|  | Scale<br>1:100@A3  | Dwg. No.<br>PA-03       |
|--|--------------------|-------------------------|
|  | Rev. Date 27.03.20 | Rev.<br>P-01            |
|  | Drawn<br>SL        | Project Number<br>19041 |
|  | Checked<br>SS      | Issue For:<br>PRE-PLAN. |