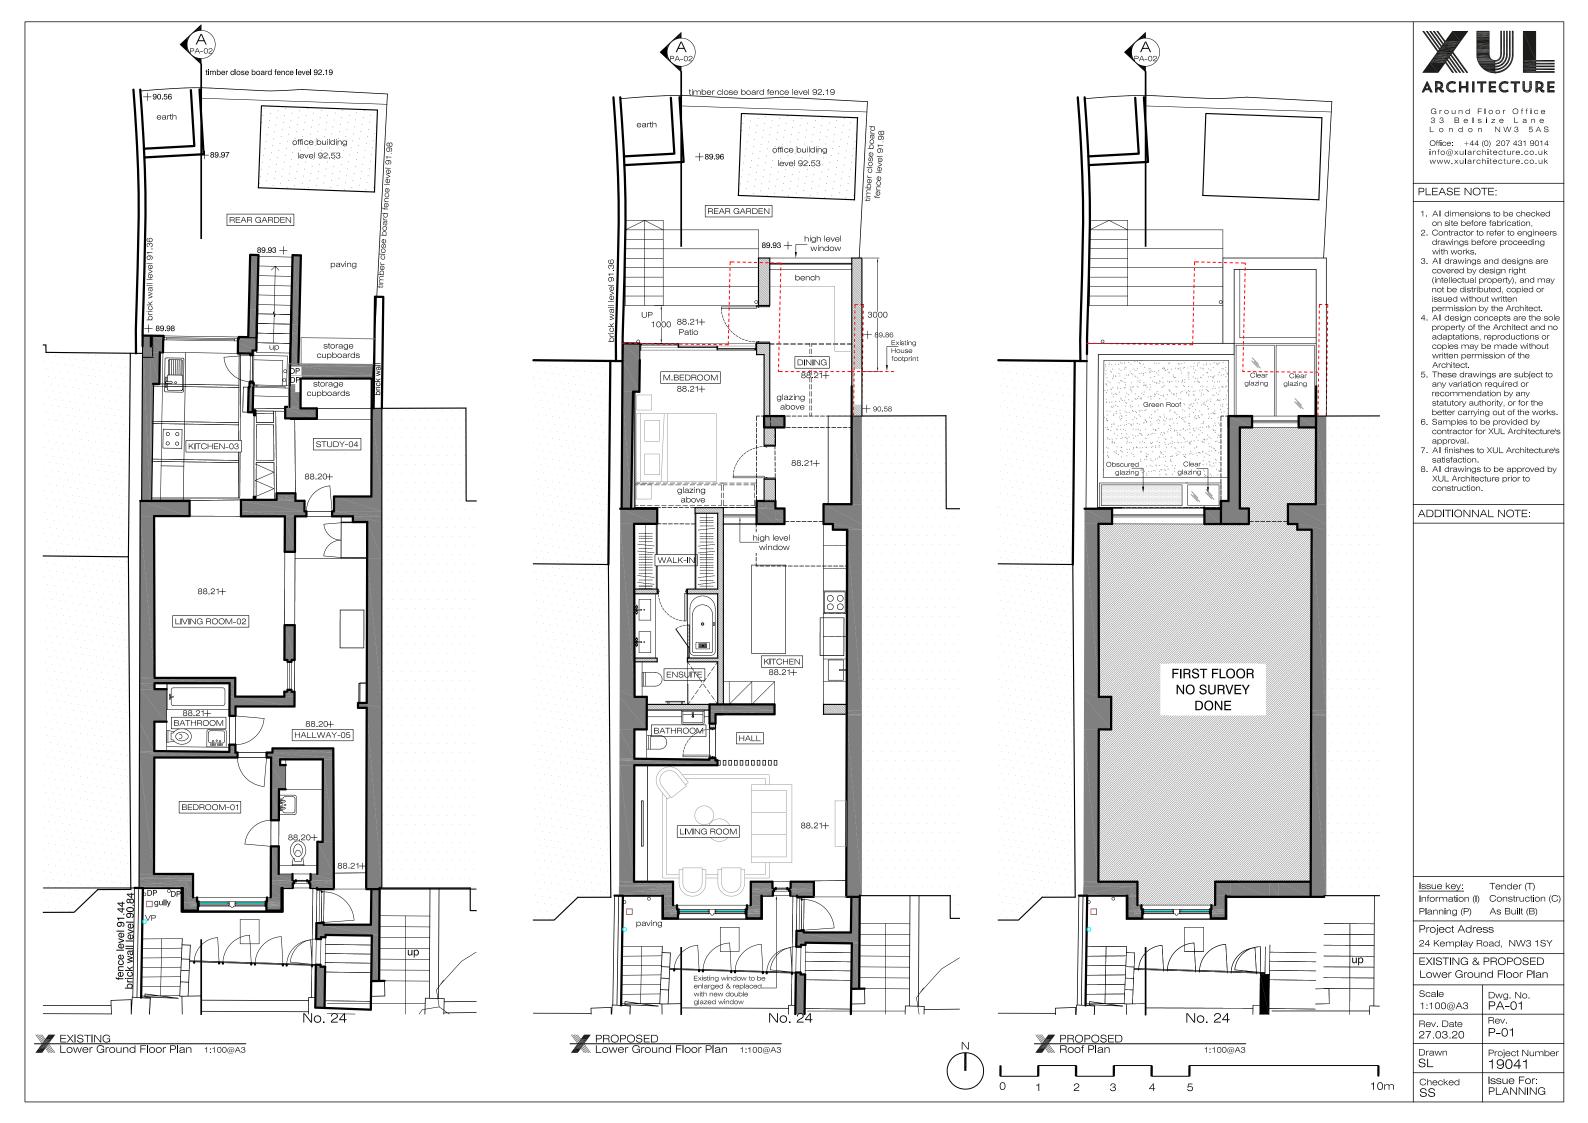

## ADDITIONNAL NOTE:

Issue key: Tender (T) Information (I) Construction (C) Planning (P) As Built (B)

Project Adress

24 Kemplay Road, NW3 1SY EXISTING & PROPOSED

Cross Section AA

10m

|  | Scale<br>1:100@A3  | Dwg. No.<br>PA-02       |
|--|--------------------|-------------------------|
|  | Rev. Date 27.03.20 | Rev.<br>P-01            |
|  | Drawn<br>SL        | Project Number          |
|  | Checked<br>SS      | Issue For:<br>PRE-PLAN. |