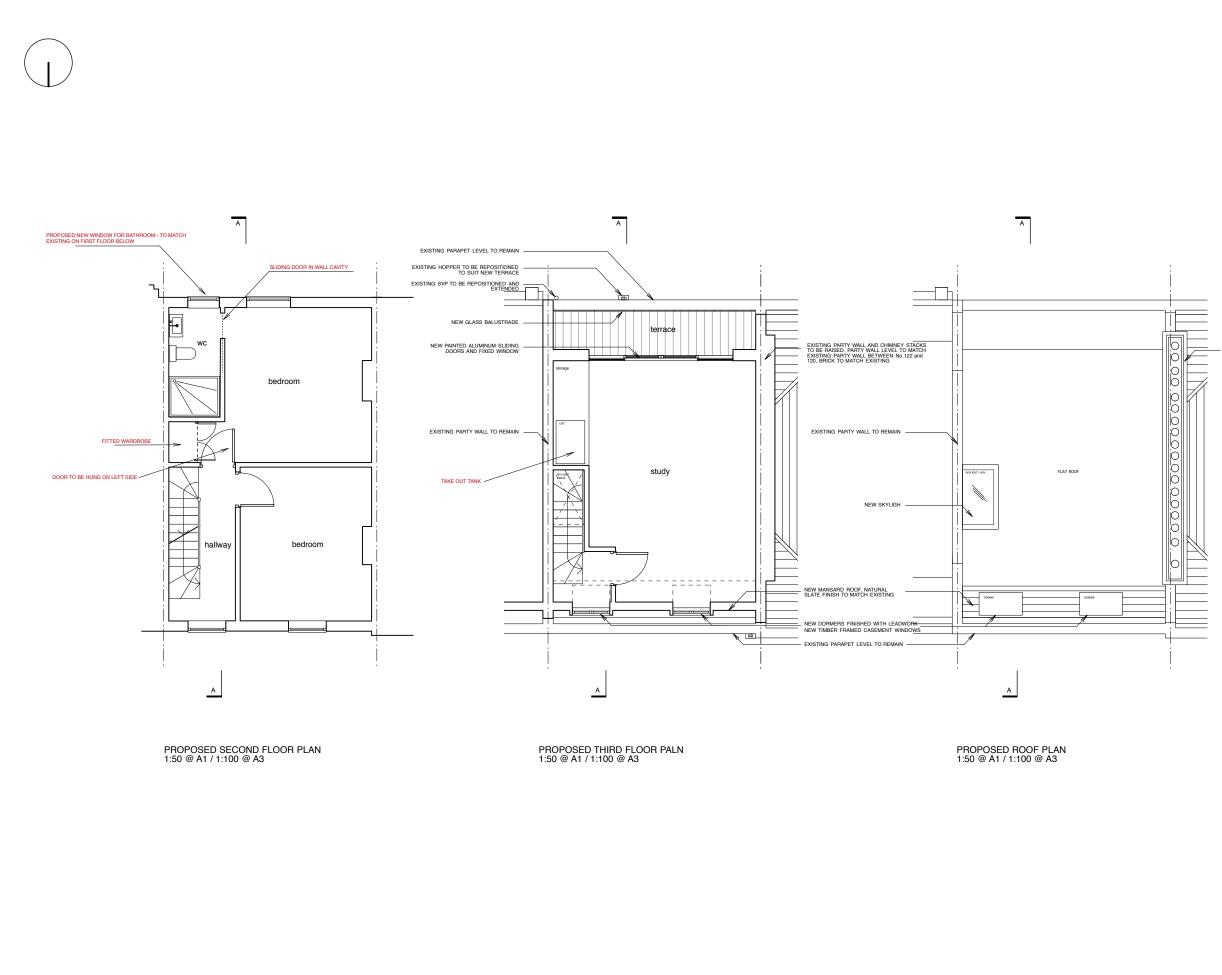

0 

EXISTING PARTY WALL AND CHIMNEY STACKS TO BE RAISED. PARTY WALL LEVEL TO MATCH EXISTING PARTY WALL BETWEEN No.122 and 120, BRICK TO MATCH EXISTING

## designstudio

 
 a: 31 Priam House, Old Bethnal green Rd, London E2 9RH

 e: tg@gorawski.com

 m: 077 2467 8579
client

THOMAS EDLIN

project status Planning

project name 120 Leighton Road

drawing title Proposed 2nd Floor & Roof Plan

scale: 1.50 @ A1 & 1.100 @ A3 date: 03.04.2017 drawn: TG

project no drawing no revision 1608 (PL) 02 · Do not scale from this drawing. All information to be checked on sile for occuracy. Any discrepancy between this drawing and other information is to be referred to the architects. This drawing is copyright