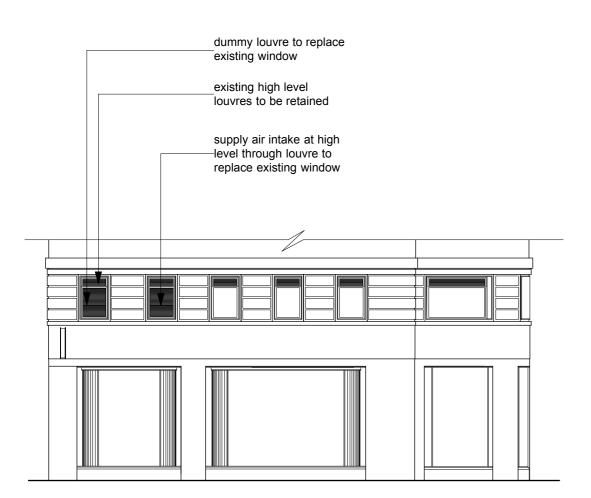

**Existing Elevation - High Holborn** 

**Existing Elevation - New Oxford Street** 

**Proposed Elevation - High Holborn** 

**Proposed Elevation - New Oxford Street** 

use figured dimensions only.

copyright of design and drawing reserved. all dimensions must be confirmed on site prior to any construction work

being undertaken

setting out to be approved before fabrication \* indicates site dimension .

\*\* indicates a critical dimension

revision

louvre to replace existing