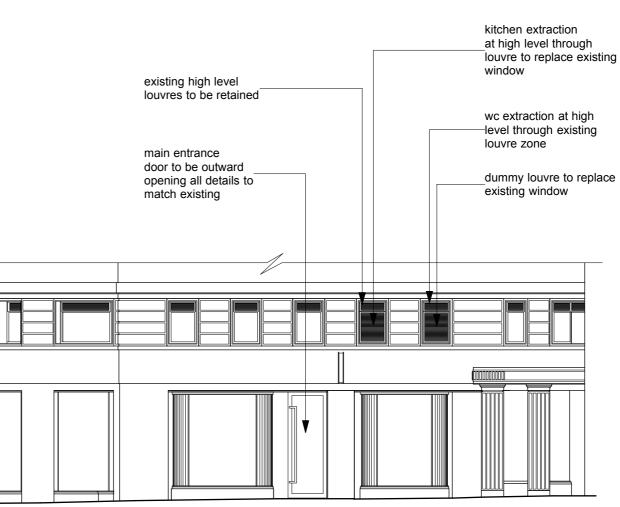

**Existing Elevation - High Holborn** 

**Existing Elevation - New Oxford Street** 

**Proposed Elevation - High Holborn** 

**Proposed Elevation - New Oxford Street** 

use figured dimensions only.

copyright of design and drawing reserved. all dimensions must be confirmed on site prior to any construction work

being undertaken

setting out to be approved before fabrication \* indicates site dimension .

\*\* indicates a critical dimension

revision

louvre to replace existing