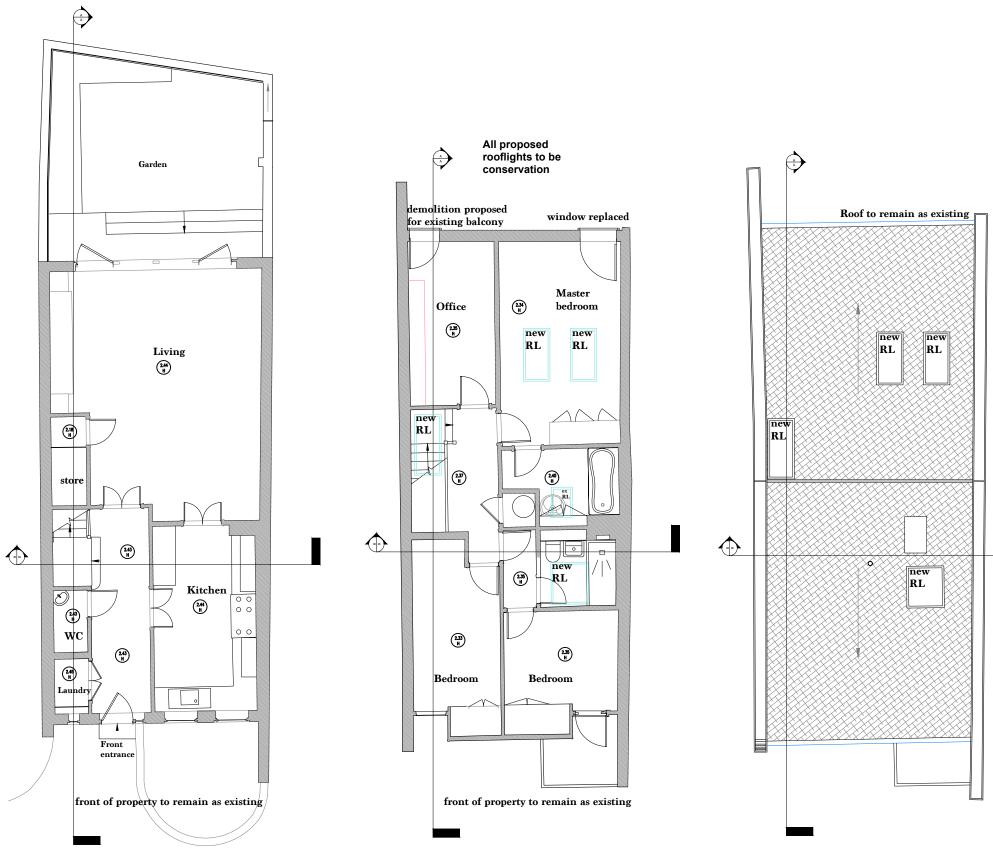

**Ground Floor** 

First Floor

Roof Plan

© ARCHITECT'S COPYRIGHT RETAINED

## PLANNING

GENERAL NOTES <u>All dimensions to be checked on sits.</u> | Use figured dimensions only, Dravings are supplied for <u>conceptual</u> purposes and should NOT be built from. | All queries to be directed to the Architect. | Review to Structurel Engineer's dravings for all details redeling to structure. | Any discrepancies between the Architect's dravings and those by any other party to be reported immediately. | All dravings are not for construction unless explicitly methed for this purpose. S.E. addividions required prior to construction.

| Job No.        | Date     | Drawing No.                                 | Revision |
|----------------|----------|---------------------------------------------|----------|
| 117            | 07-12-21 | 101                                         | -        |
| Scale.         | Size.    | Drawn.                                      | Checked. |
| 1:100 @A1      | A3       | RM                                          | RM       |
| Client.        |          |                                             |          |
|                | Mrs. & 1 | Mr. Seigle                                  | r        |
| Project.       |          |                                             |          |
|                | 5 Park   | hill Walk                                   |          |
| Drawing Title. |          |                                             |          |
|                | Propo    | sed Plan                                    |          |
| Architect.     |          |                                             |          |
|                | Rhea M   | AcCarthy                                    |          |
|                | rheamcca | ns) MArch ARB<br>arthy@live.com<br>56882321 |          |