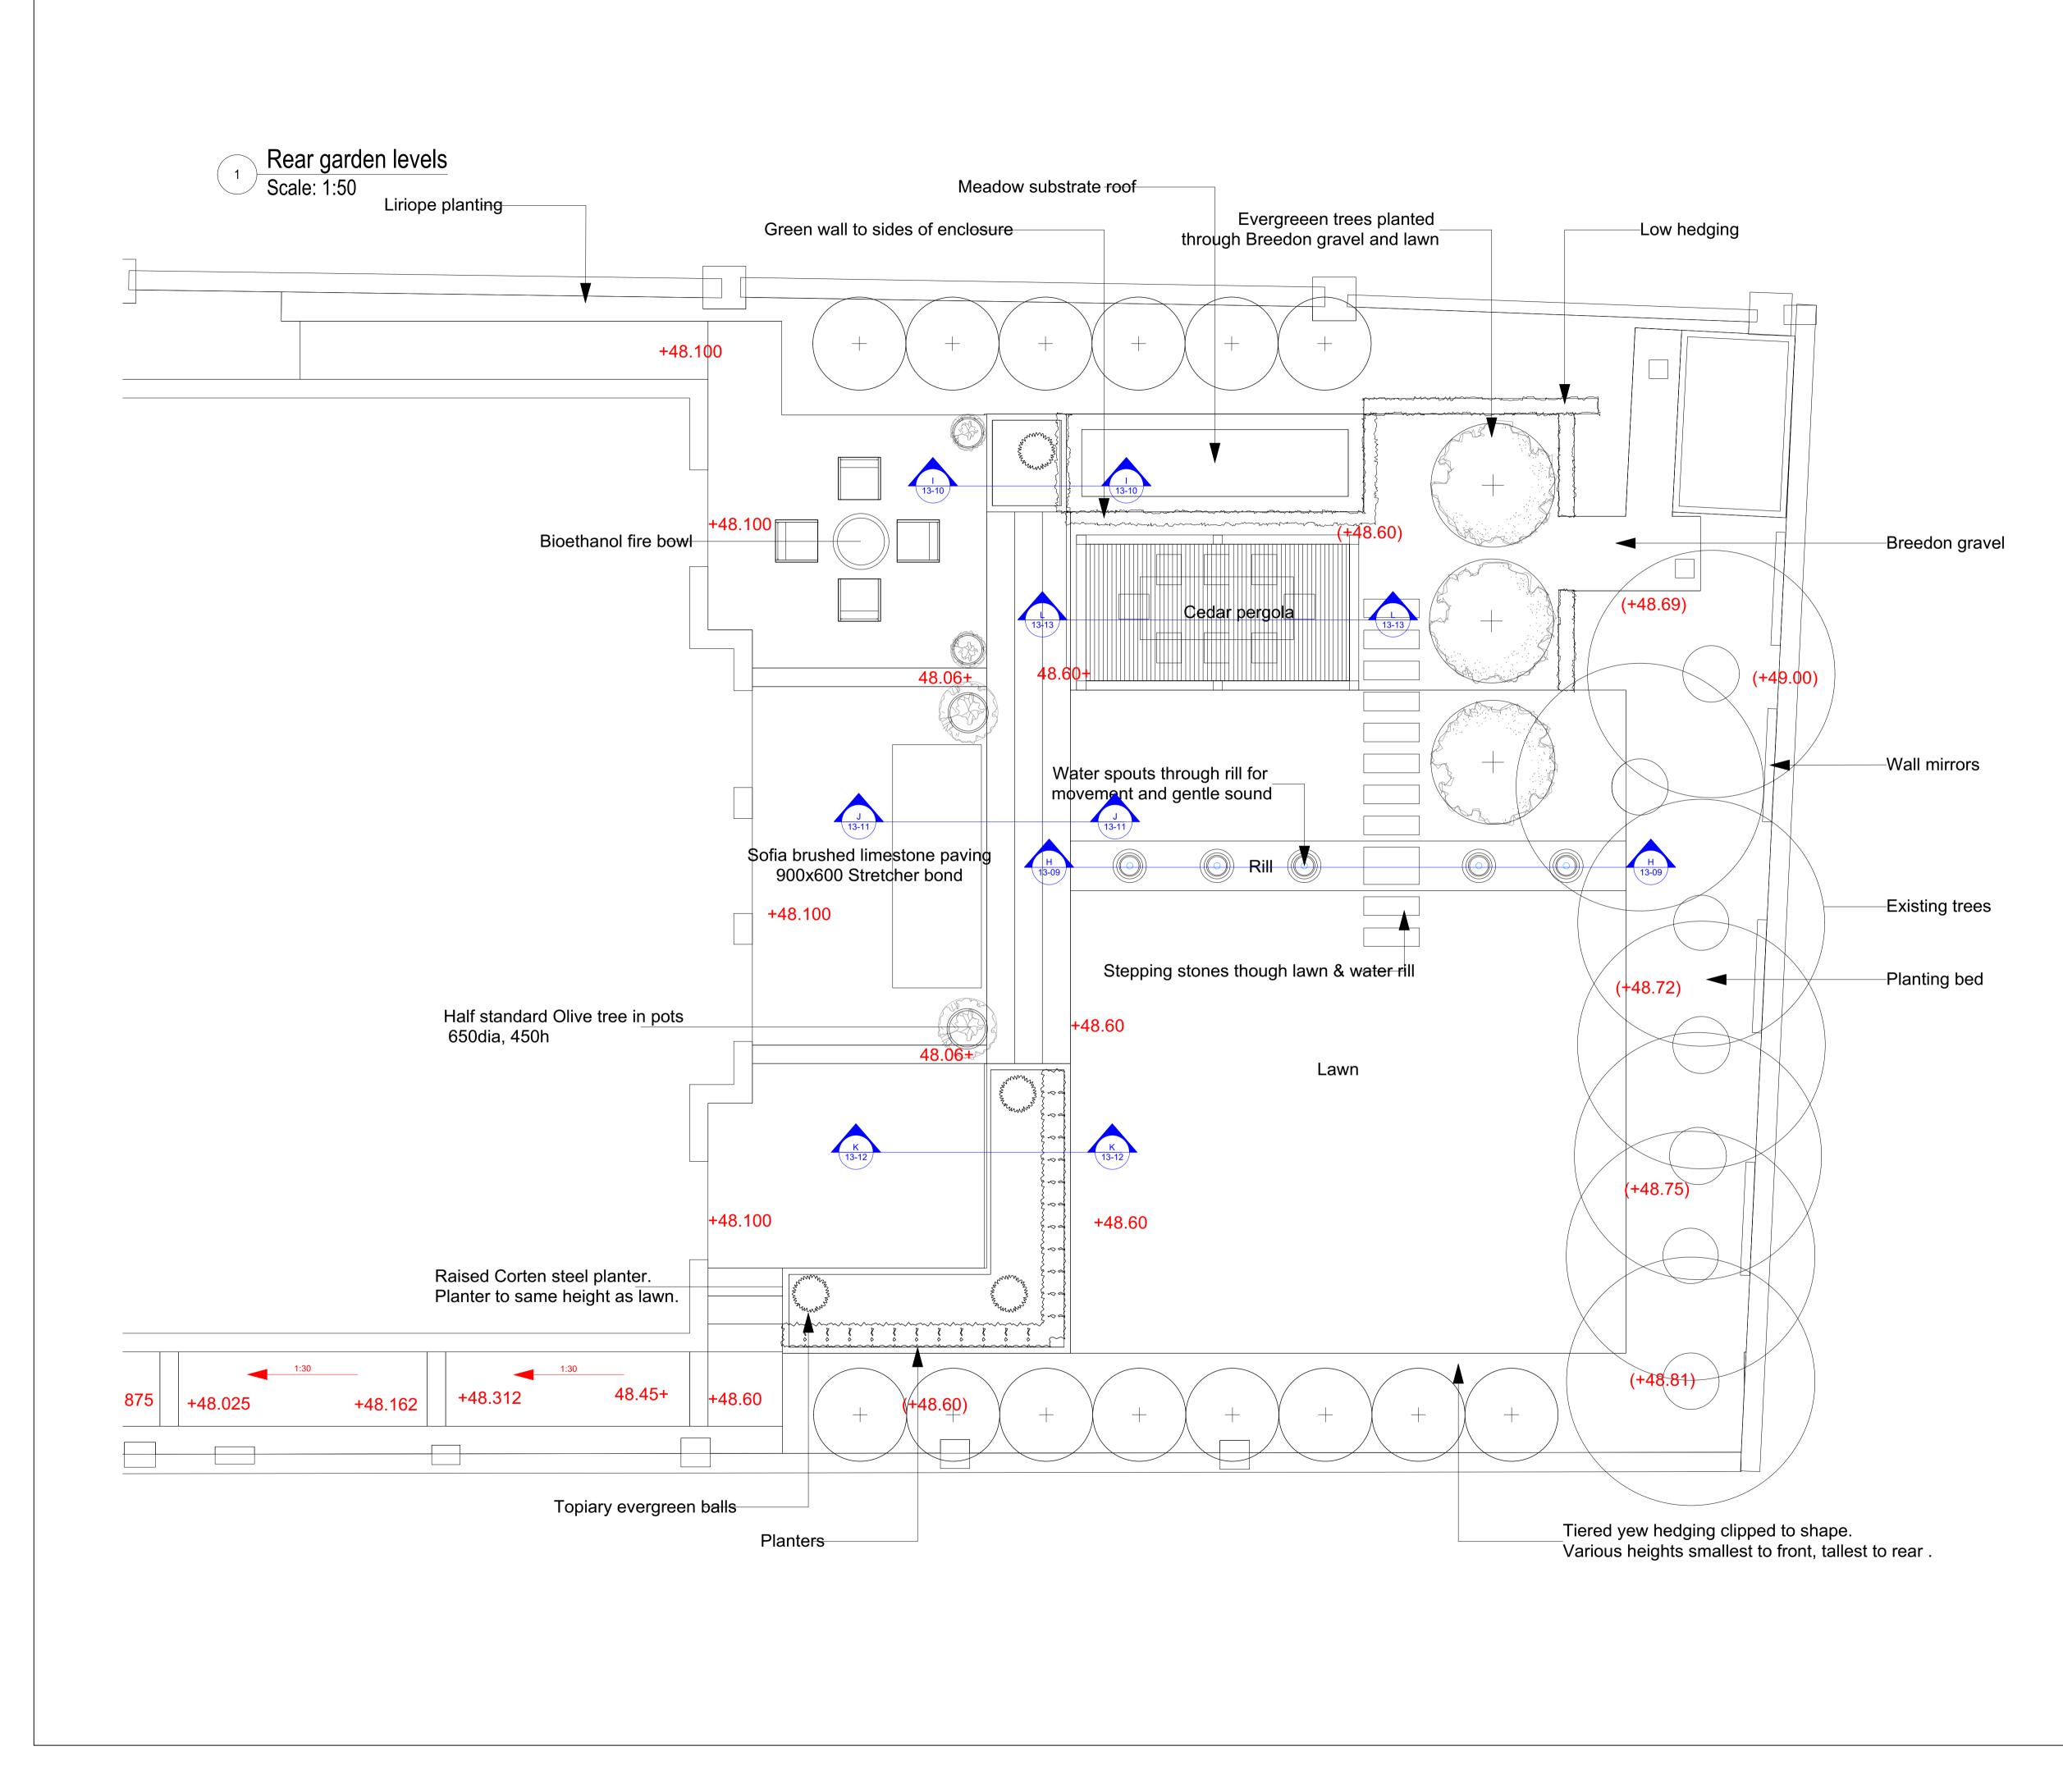

|                                           |                                                   |      | ied out                | within the | RPA to be   | e hand dug       | • |
|-------------------------------------------|---------------------------------------------------|------|------------------------|------------|-------------|------------------|---|
|                                           |                                                   |      |                        |            |             |                  |   |
|                                           |                                                   |      |                        |            |             |                  |   |
|                                           |