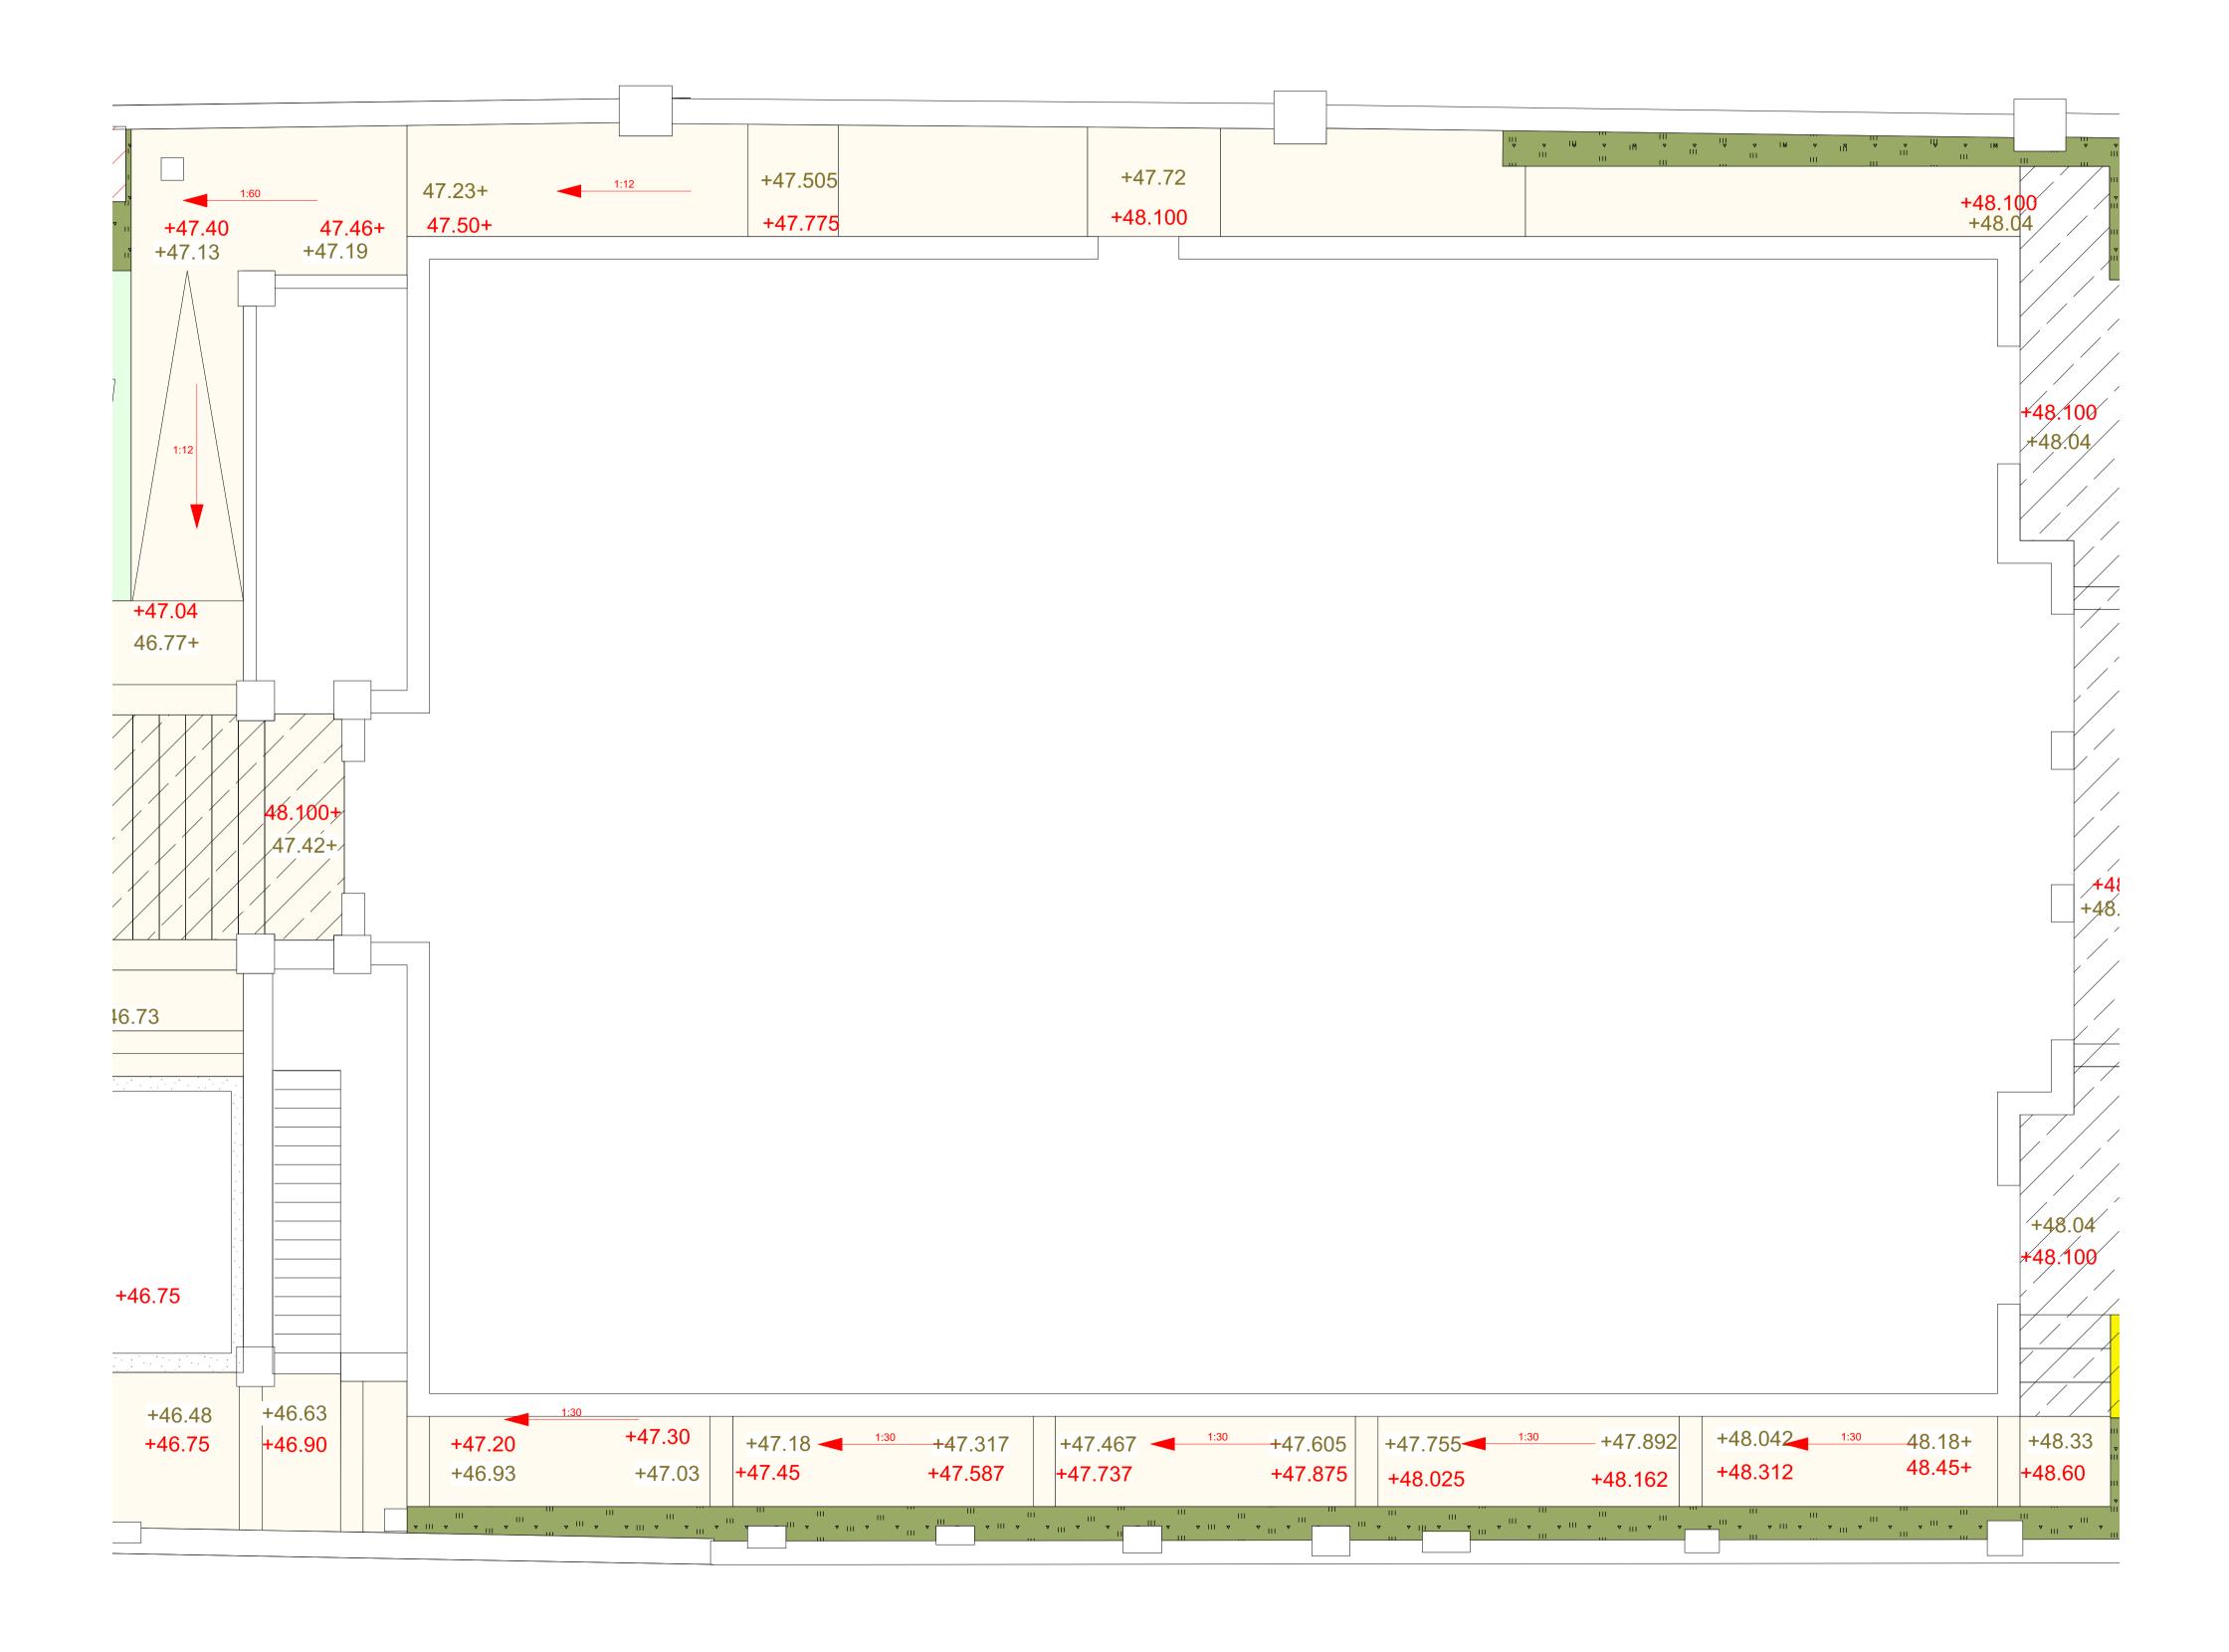

## Side path ground works Scale: 1:50

notes

1. Read in conjunction with all relevant Architects, Engineers & design team drawings & specifications
2. Any discrepancies must be drawn to the attention of the lead consultant in writing
3. All dimensions are in millimeters unless otherwise noted & are subject to checking on site prior to fabrication or ordering of materials
4. This drawing is the copyright of CLIFTON NURSERIES LTD. (and other consultants where referenced) To be read in conjunction with Landscape Masterplan 13-02 and Hardworks Plan drawings to shown heights. Any works to be carried out within the RPA to be hand dug. up/excavated by Audley to approx. 270mm below finished levels Breedon gravel areas to be built up/excavated by Audley to approx. 150mm below finished levels Excavation / build up to formation levelby Audleys in preparation for landscaping by Clifton Nurseries. Finished levels +46.73 Orig 10.02.20 BL PC n/a Clifton Nurseries Ltd., Woburn Hill, Addlestone, Surrey, KT15 2QG **62 Avenue Road** Side path ground works drawing number **2643-14-03** 2643 **TENDER** scale 1:50@A1