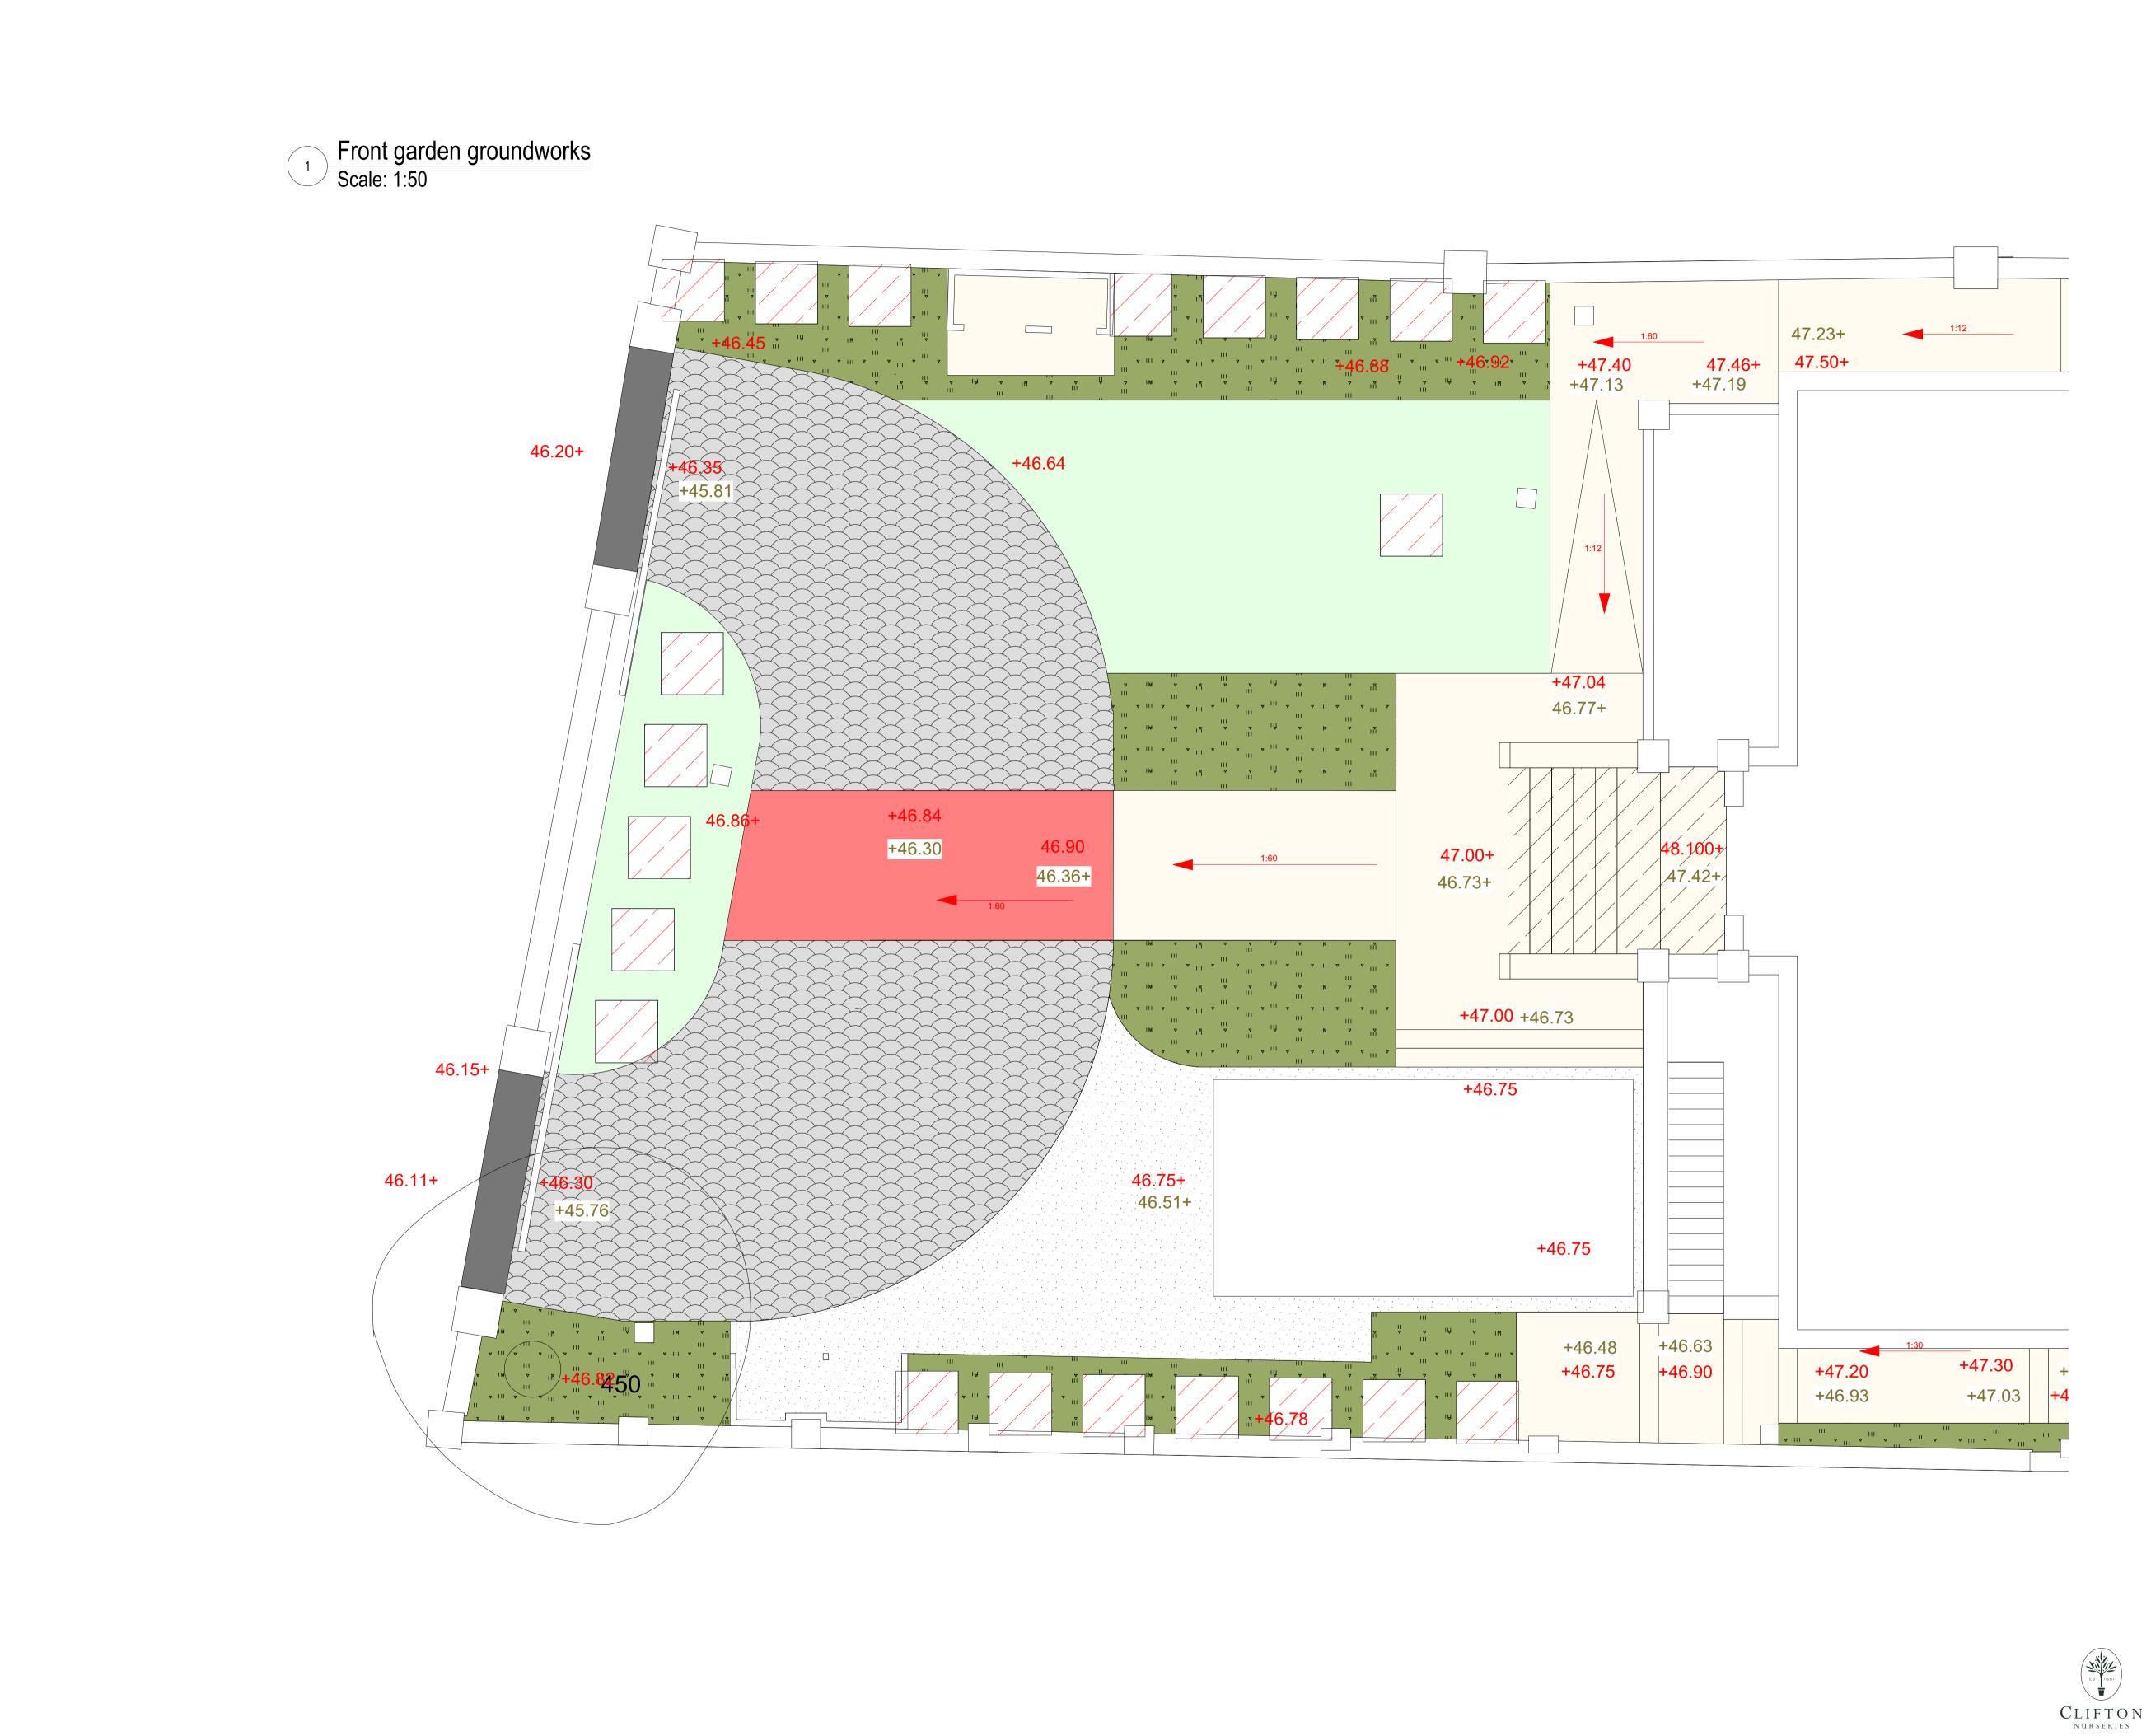

|      | ] |  |
|------|---|--|
|      |   |  |
|      |   |  |
| 1:12 |   |  |
| 1.12 |   |  |
|      |   |  |

| notes         1. Read in conjunction with all relevant Architects, Engineers & design team drawings & specifications         2. Any discrepancies must be drawn to the attention of the lead consultant in writing         3. All dimensions are in millimeters unless otherwise noted & are subject to checking on site prior to fabrication or ordering of materials         4. This drawing is the copyright of CLIFTON NURSERIES LTD. (and other consultants where referenced) |      |                                                                                                                                                                                                                                                                                                                                                                                                                                          |      |           |                         |            |            |  |  |
|------------------------------------------------------------------------------------------------------------------------------------------------------------------------------------------------------------------------------------------------------------------------------------------------------------------------------------------------------------------------------------------------------------------------------------------------------------------------------------|------|------------------------------------------------------------------------------------------------------------------------------------------------------------------------------------------------------------------------------------------------------------------------------------------------------------------------------------------------------------------------------------------------------------------------------------------|------|-----------|-------------------------|------------|------------|--|--|
| NOTE:                                                                                                                                                                                                                                                                                                                                                                                                                                                                              |      |                                                                                                                                                                                                                                                                                                                                                                                                                                          |      |           |                         |            |            |  |  |
| To be read in conjunction with Landscape Masterplan 13-01<br>and Hardworks Plan drawings to shown heights.<br>Any works to be carried out within the RPA to be hand dug.                                                                                                                                                                                                                                                                                                           |      |                                                                                                                                                                                                                                                                                                                                                                                                                                          |      |           |                         |            |            |  |  |
|                                                                                                                                                                                                                                                                                                                                                                                                                                                                                    |      | All tree pits/areas should have any hard<br>material/waste removed by Audley to a depth of<br>approx. 800mm in a 1m square area per tree so that<br>we are left with topsoil/subsoil to excavate for the<br>tree pits.                                                                                                                                                                                                                   |      |           |                         |            |            |  |  |
|                                                                                                                                                                                                                                                                                                                                                                                                                                                                                    |      | All lawn areas to be excavated by Audley to a depth of<br>approx. 200mm below finished lawn levels and any<br>hard construction material removed beneath this to at<br>least 400mm deep and any pan ripped through and<br>broken out.                                                                                                                                                                                                    |      |           |                         |            |            |  |  |
| н<br>У 1Й<br>У 11 Х<br>И У 11 Х<br>И                                                                                                                                                                                                                                                                                                                                                                                                                                               |      | All planting areas/borders to be excavated by Audley to<br>a depth of 450mm deep and any hard construction<br>material removed beneath this to at least 700mm deep<br>and any pan ripped through and broken out so that we<br>are left with topsoil/subsoil at a depth of 450mm below<br>finished levels. If suitable existing topsoil is found below<br>excavations this can be retained subject to inspection<br>by Clifton Nurseries. |      |           |                         |            |            |  |  |
|                                                                                                                                                                                                                                                                                                                                                                                                                                                                                    |      | All Sofia limestone paving areas (other than 75mm<br>deep paving panel in drive) to be built up/excavated by<br>Audley to approx. 270mm below finished levels                                                                                                                                                                                                                                                                            |      |           |                         |            |            |  |  |
|                                                                                                                                                                                                                                                                                                                                                                                                                                                                                    |      | Portico step/paving area to be formed by Audley in concrete to finish approx. 60mm below finished level                                                                                                                                                                                                                                                                                                                                  |      |           |                         |            |            |  |  |
|                                                                                                                                                                                                                                                                                                                                                                                                                                                                                    |      | 75mm deep paved panel to centre of granite set drive<br>to be built up/excavated by Audley to approx. 415mm<br>below finished levels.                                                                                                                                                                                                                                                                                                    |      |           |                         |            |            |  |  |
|                                                                                                                                                                                                                                                                                                                                                                                                                                                                                    |      | Pietrapave granite sett pave area to be built<br>up/excavated by Audley to approx. 540mm below<br>finished levels                                                                                                                                                                                                                                                                                                                        |      |           |                         |            |            |  |  |
| Granite sett areas between entrance piers to be built<br>up/excavated by Audley to approx. 400mm below<br>finished levels                                                                                                                                                                                                                                                                                                                                                          |      |                                                                                                                                                                                                                                                                                                                                                                                                                                          |      |           |                         |            |            |  |  |
| Resin bound drive areas built up/excavated by<br>Audley to approx. 236mm below finished levels.                                                                                                                                                                                                                                                                                                                                                                                    |      |                                                                                                                                                                                                                                                                                                                                                                                                                                          |      |           |                         |            |            |  |  |
| <ul> <li>Carlift buildup TBC by Audley.</li> <li>Excavation / build up to formation levelby Audleys in preparation for landscaping by Clifton Nurseries.</li> </ul>                                                                                                                                                                                                                                                                                                                |      |                                                                                                                                                                                                                                                                                                                                                                                                                                          |      |           |                         |            |            |  |  |
| +46.73 Finished levels                                                                                                                                                                                                                                                                                                                                                                                                                                                             |      |                                                                                                                                                                                                                                                                                                                                                                                                                                          |      |           |                         |            |            |  |  |
|                                                                                                                                                                                                                                                                                                                                                                                                                                                                                    |      |                                                                                                                                                                                                                                                                                                                                                                                                                                          |      |           |                         |            |            |  |  |
|                                                                                                                                                                                                                                                                                                                                                                                                                                                                                    |      |                                                                                                                                                                                                                                                                                                                                                                                                                                          |      |           |                         |            |            |  |  |
|                                                                                                                                                                                                                                                                                                                                                                                                                                                                                    |      |                                                                                                                                                                                                                                                                                                                                                                                                                                          |      |           |                         |            |            |  |  |
|                                                                                                                                                                                                                                                                                                                                                                                                                                                                                    |      |                                                                                                                                                                                                                                                                                                                                                                                                                                          |      |           |                         |            |            |  |  |
|                                                                                                                                                                                                                                                                                                                                                                                                                                                                                    |      |                                                                                                                                                                                                                                                                                                                                                                                                                                          |      |           |                         |            |            |  |  |
|                                                                                                                                                                                                                                                                                                                                                                                                                                                                                    |      |                                                                                                                                                                                                                                                                                                                                                                                                                                          |      |           |                         |            |            |  |  |
|                                                                                                                                                                                                                                                                                                                                                                                                                                                                                    |      |                                                                                                                                                                                                                                                                                                                                                                                                                                          |      |           |                         |            |            |  |  |
|                                                                                                                                                                                                                                                                                                                                                                                                                                                                                    |      |                                                                                                                                                                                                                                                                                                                                                                                                                                          |      |           |                         |            |            |  |  |
|                                                                                                                                                                                                                                                                                                                                                                                                                                                                                    |      |                                                                                                                                                                                                                                                                                                                                                                                                                                          |      |           |                         |            |            |  |  |
| RA                                                                                                                                                                                                                                                                                                                                                                                                                                                                                 | 29 ( | DCT 2 <sup>,</sup>                                                                                                                                                                                                                                                                                                                                                                                                                       | 1 BI | PC        | Amend driv              | e sween tr | o B&W revL |  |  |
| Orig                                                                                                                                                                                                                                                                                                                                                                                                                                                                               |      | CT 21                                                                                                                                                                                                                                                                                                                                                                                                                                    | BL   | PC<br>chk | n/a                     |            |            |  |  |
|                                                                                                                                                                                                                                                                                                                                                                                                                                                                                    |      |                                                                                                                                                                                                                                                                                                                                                                                                                                          |      |           |                         |            |            |  |  |
| Clifton Nurseries Ltd., Woburn Hill, Addlestone, Surrey, KT15 2QG                                                                                                                                                                                                                                                                                                                                                                                                                  |      |                                                                                                                                                                                                                                                                                                                                                                                                                                          |      |           |                         |            |            |  |  |
| project title 62 Avenue Road                                                                                                                                                                                                                                                                                                                                                                                                                                                       |      |                                                                                                                                                                                                                                                                                                                                                                                                                                          |      |           |                         |            |            |  |  |
| drawing<br>Front garden groundworks                                                                                                                                                                                                                                                                                                                                                                                                                                                |      |                                                                                                                                                                                                                                                                                                                                                                                                                                          |      |           |                         |            |            |  |  |
| job nu<br>264<br>status                                                                                                                                                                                                                                                                                                                                                                                                                                                            | 43   |                                                                                                                                                                                                                                                                                                                                                                                                                                          |      |           | awing number<br>643-14- | 01         | north      |  |  |
| scale 1:50@A1                                                                                                                                                                                                                                                                                                                                                                                                                                                                      |      |                                                                                                                                                                                                                                                                                                                                                                                                                                          |      |           |                         |            |            |  |  |
| scale                                                                                                                                                                                                                                                                                                                                                                                                                                                                              | 1.50 | A1 שי                                                                                                                                                                                                                                                                                                                                                                                                                                    |      |           |                         |            |            |  |  |