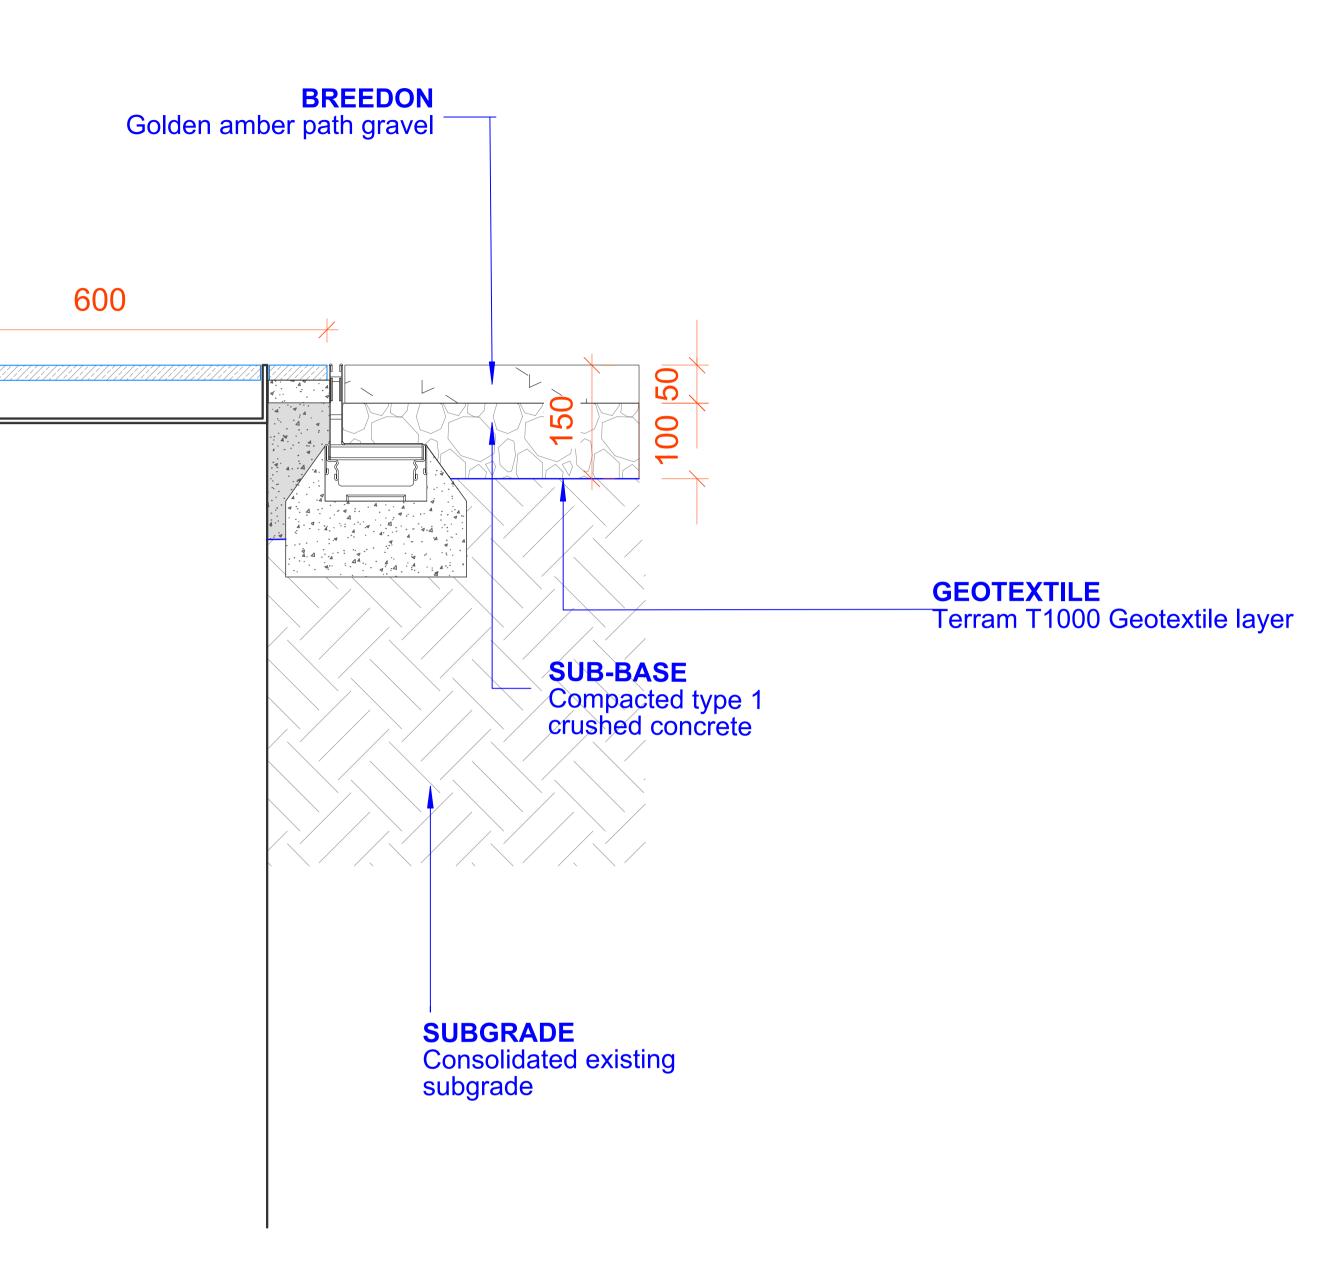

| 600                                                                           |                                           |
|-------------------------------------------------------------------------------|-------------------------------------------|
|                                                                               | "<br>"/////////////////////////////////// |
| HATCH<br>To be designed by specialist<br>70mm deep hatch tray.<br>20mm paving |                                           |