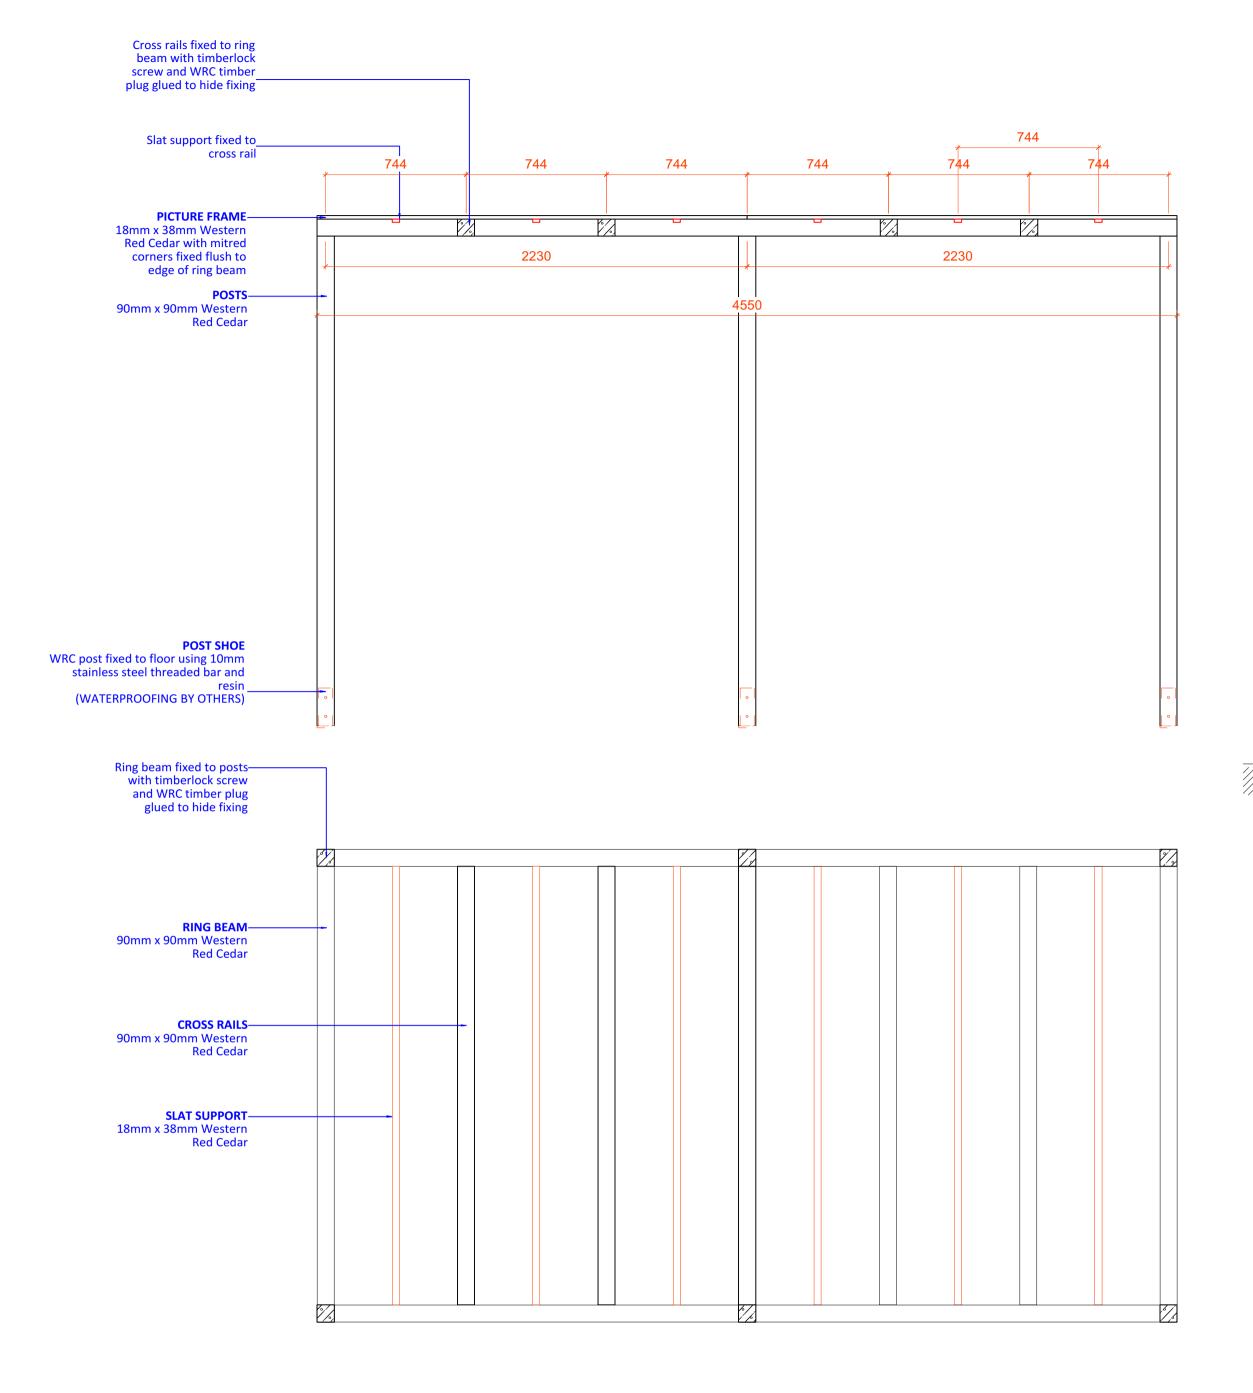

POST SHOE
WRC post fixed to concrete block
using 10mm stanless steel
threaded bar and resin
(WATERPROOFING BY OTHERS)

Concrete block mortared to Main contractors
waterproofing layer
(SUBJECT TO BUILD UP ON TOP OF VENT
ROOM AND ENGINEER APPROVAL FOR FIXING
DETAIL)

PICTURE FRAME

18mm x 88mm Western Red Cedar
of ring beam.
Slars fued with Stainless steel Pluslode
nals or similar

SLAT SUPPORT

18mm x 88mm Western Red Cedar but
up to picture frame. All joins to be butt
jointed on top of Cross rails

Detail Section - Rear Garden Pergola

1:20@A1

Detail Section - Rear Garden Pergola slat detail

1:5@A1

2643

TENDER

scale 1:**2**0@A1

2643-13-13