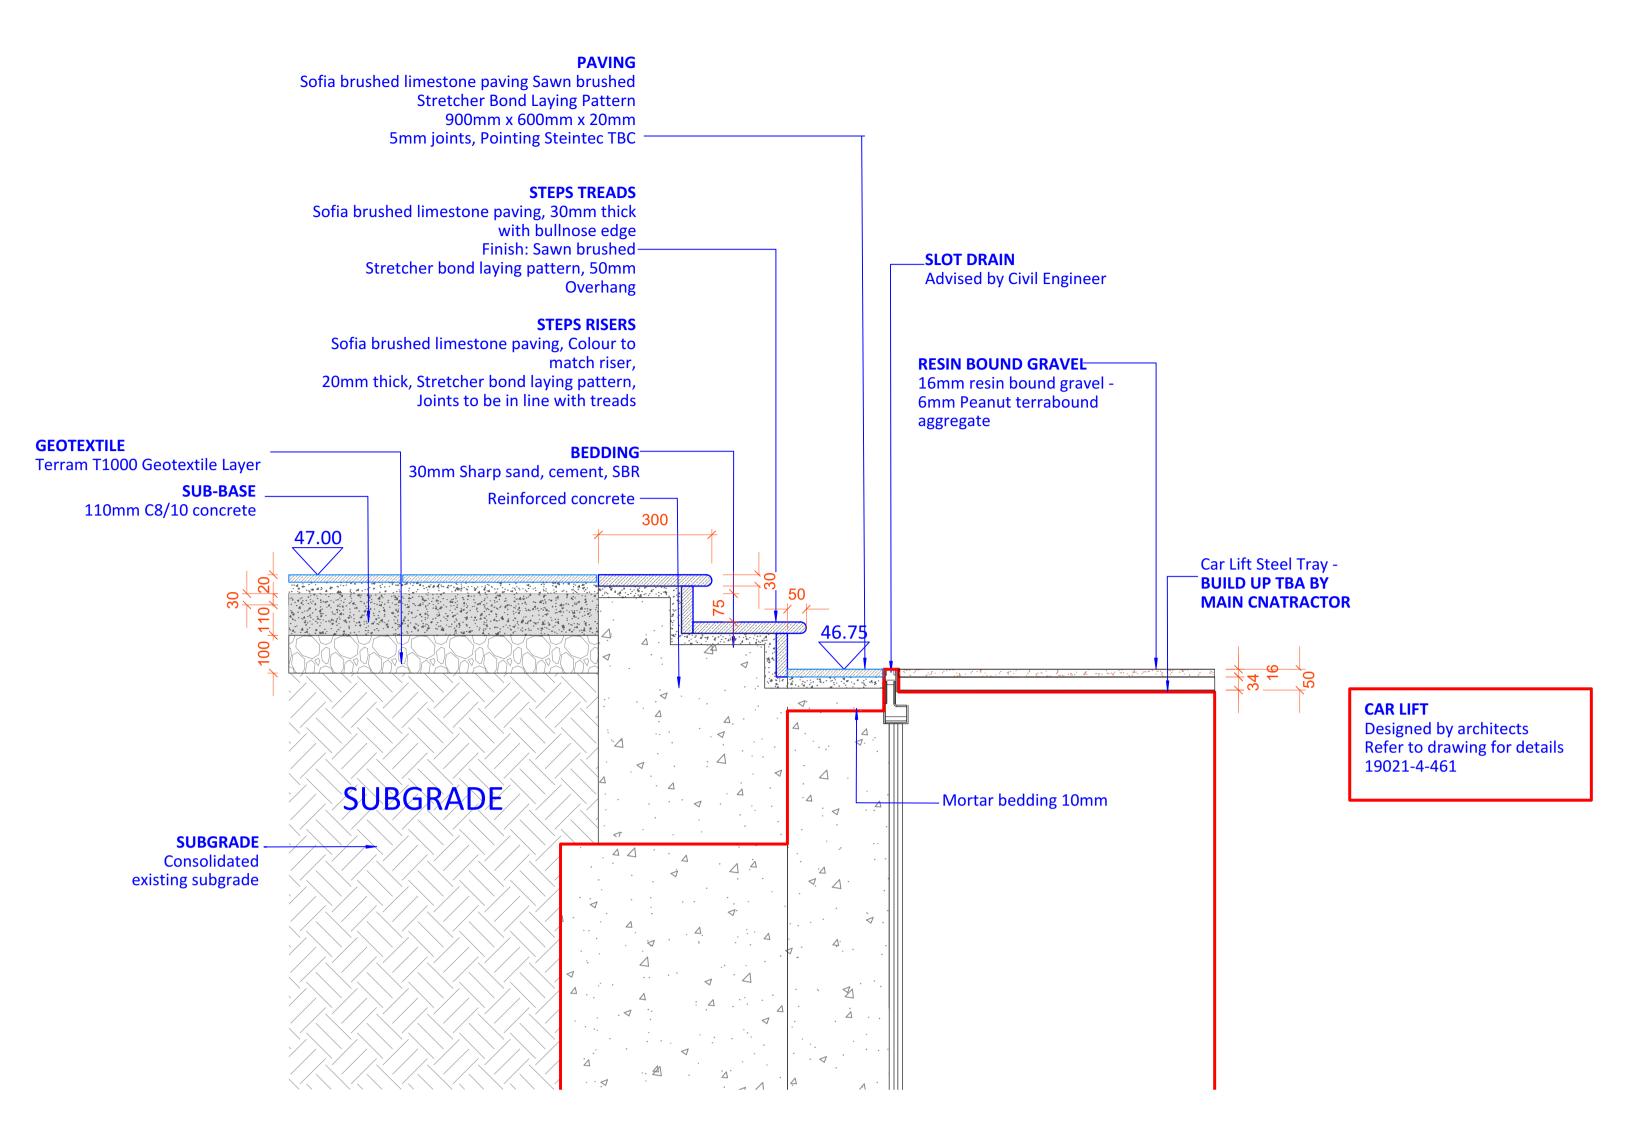

Detail Section - Front Garden Steps down to Car Lift

Read in conjunction with all relevant Architects, Engineers & design team drawings & specifications
Any discrepancies must be drawn to the attention of the lead consultant in writing
All dimensions are in millimeters unless otherwise noted & are subject to checking on site prior to fabrication or ordering of materials
This drawing is the copyright of CLIFTON NURSERIES LTD. (and other consultants where referenced)