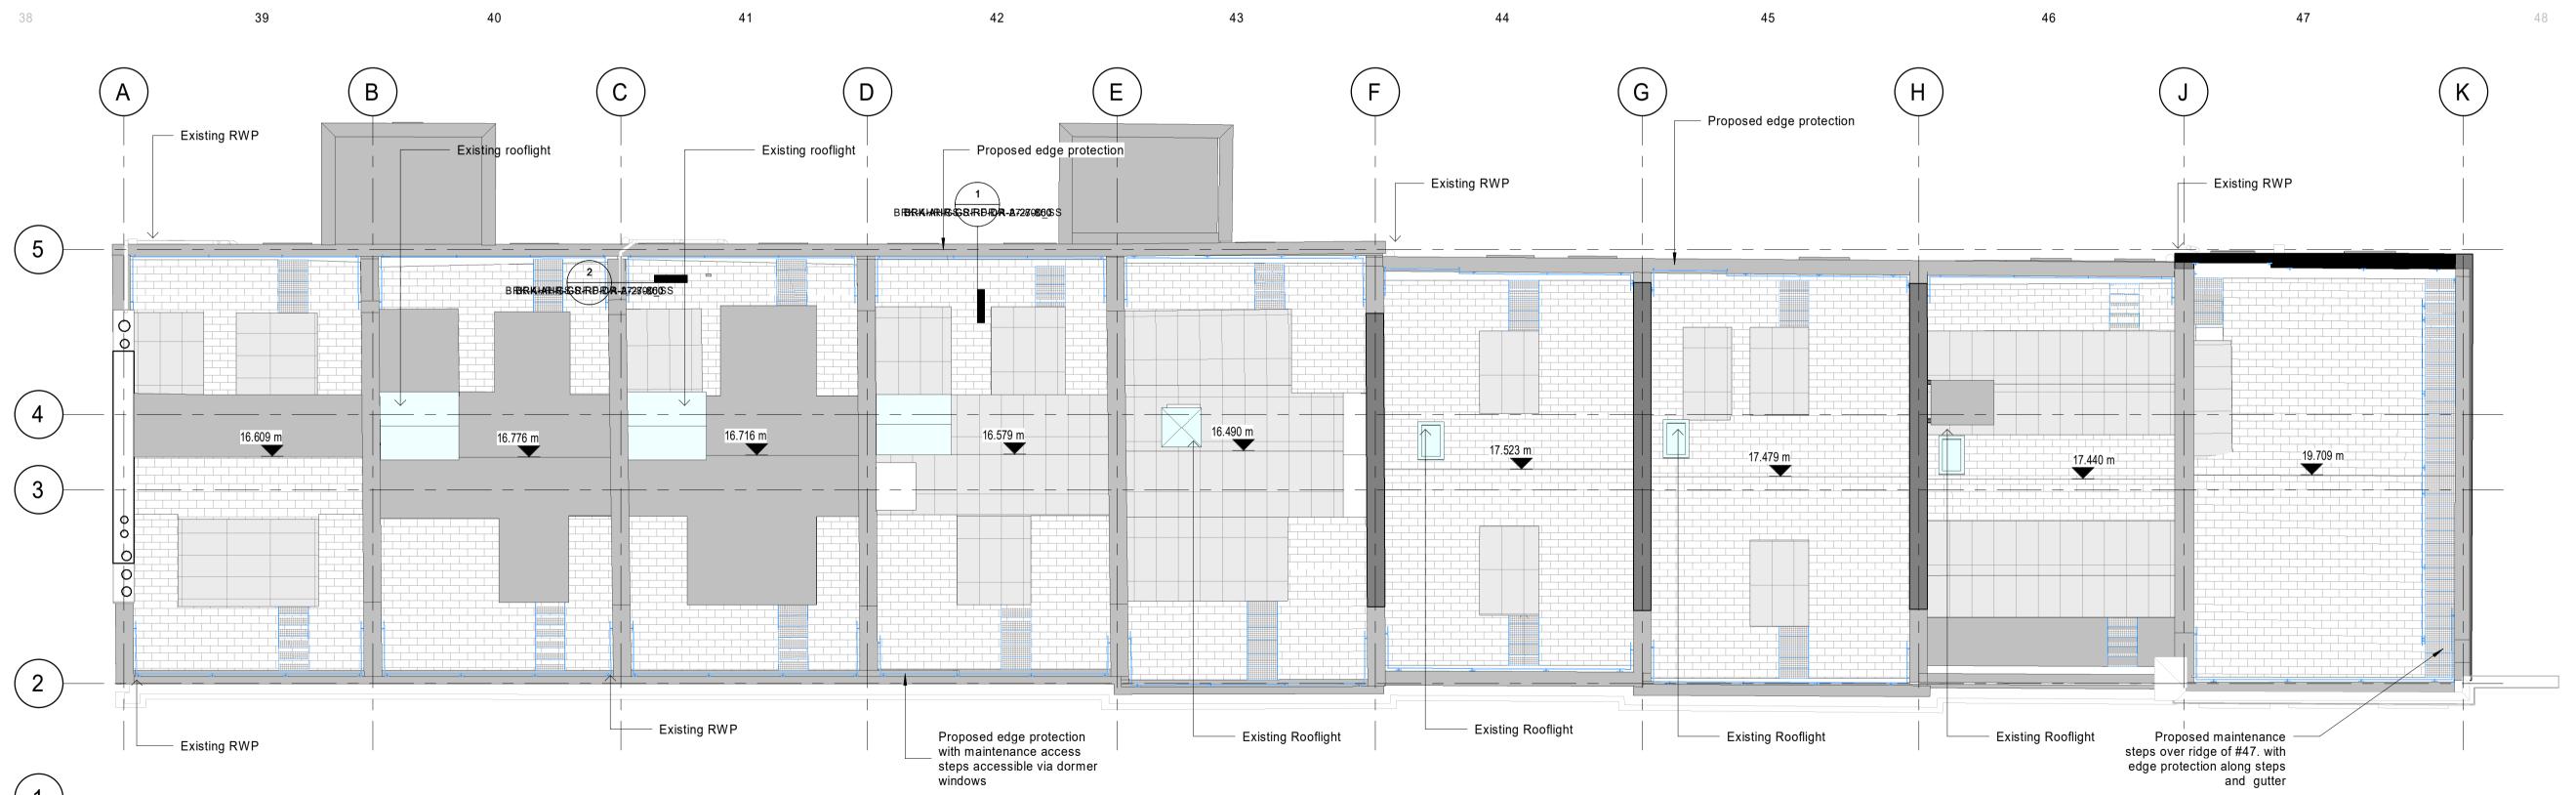

## 2. Level 01 Roof Guarding Plan Proposed



## 1. Level 04 Roof Guarding Plan Proposed

| Roof Key:<br>(refer to 27-001 F | Roof Scope)                              |
|---------------------------------|------------------------------------------|
|                                 | Existing Roof Tiles                      |
|                                 | Existing felt covered dormer roof        |
|                                 | Existing lead covered dormer roof        |
|                                 | Rooflight                                |
|                                 | Metal, Freedraining Safety Walkway/Steps |

| P02                 | (S3) Roof Guarding Application<br>Submission |                                          | 22.12.21                                        | JH                  | HT        |
|-