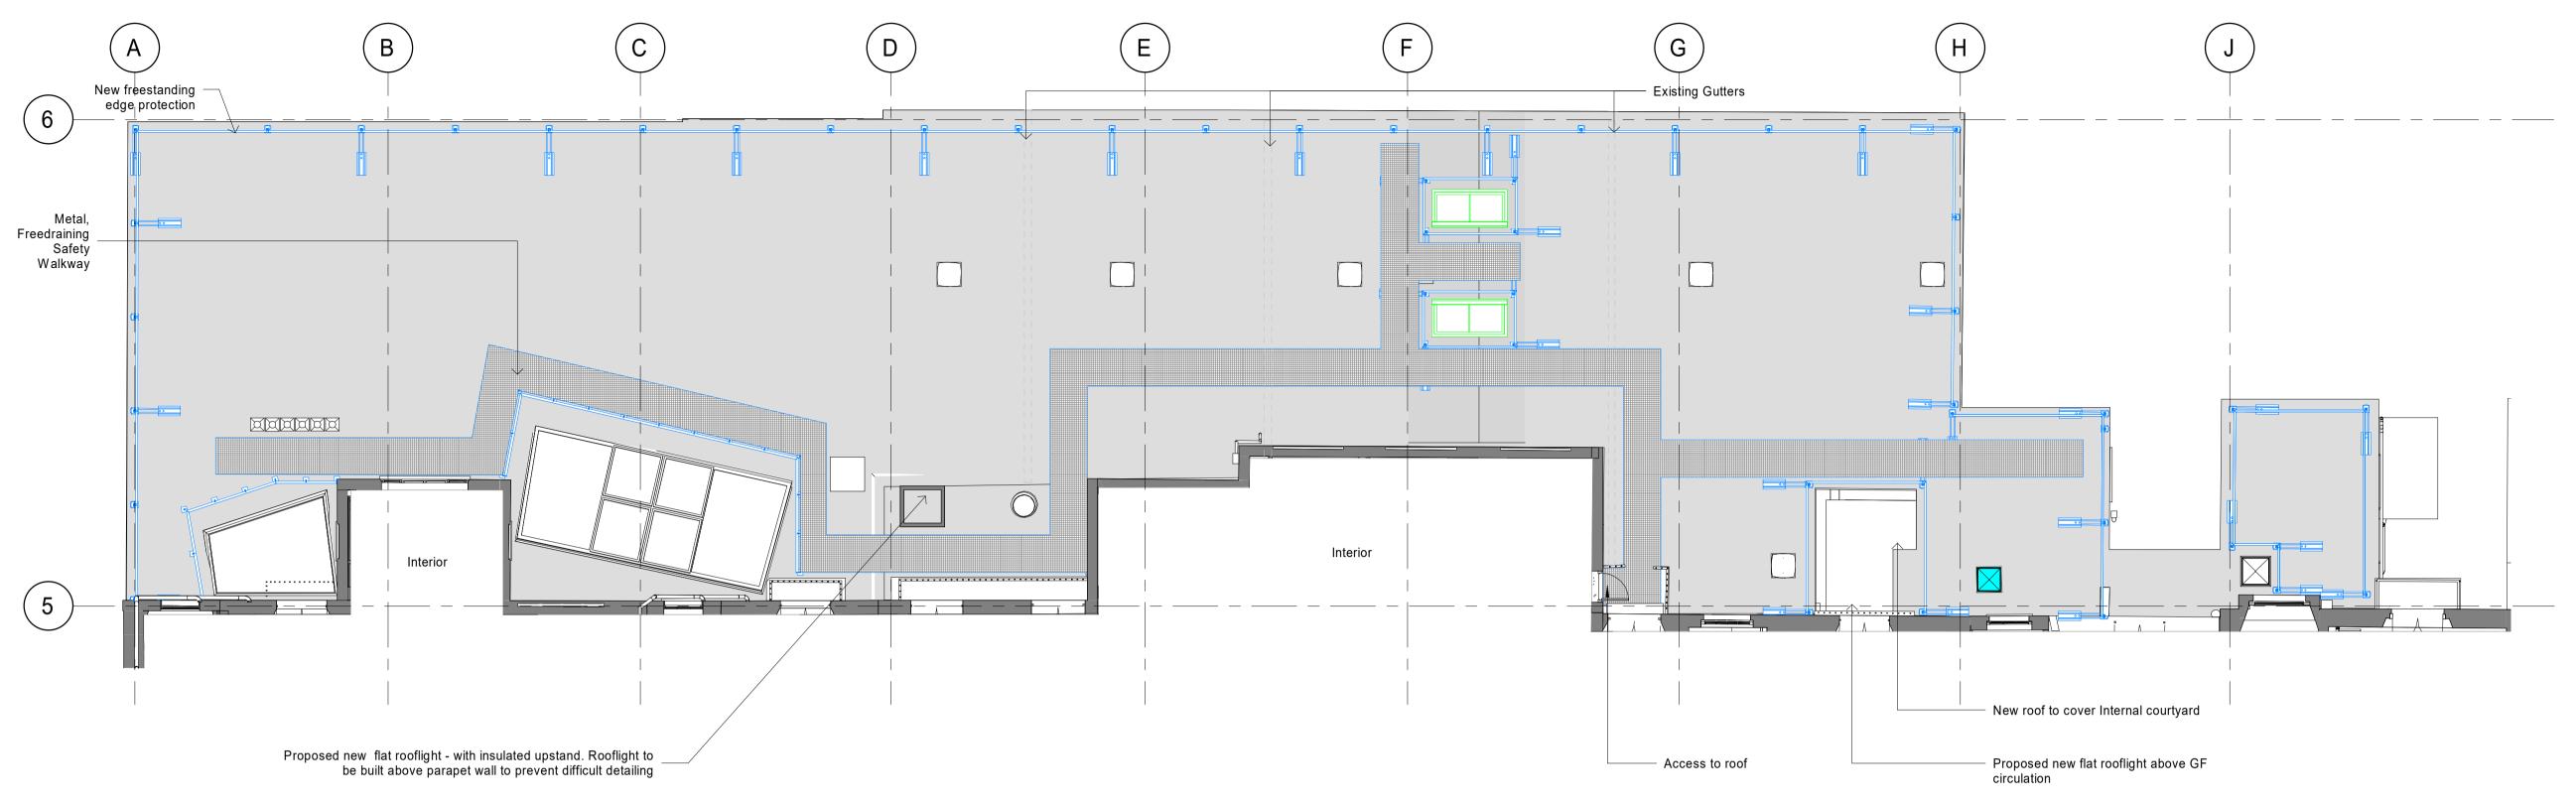

## 1. Level 04 Roof Guarding Plan Proposed

| Roof Key:<br>(refer to 27-001 F | Roof Scope)                              |
|---------------------------------|------------------------------------------|
|                                 | Existing Roof Tiles                      |
|                                 | Existing felt covered dormer roof        |
|                                 | Existing lead covered dormer roof        |
|                                 | Rooflight                                |
|                                 | Metal, Freedraining Safety Walkway/Steps |