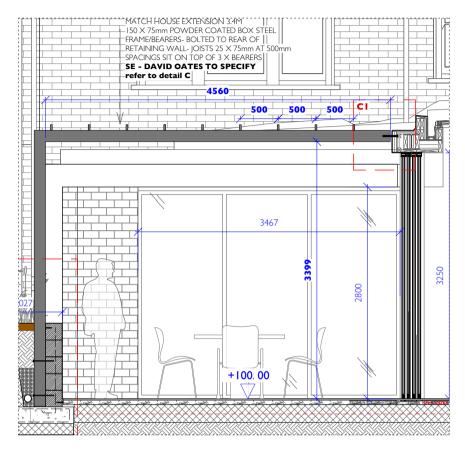

## SECTION DETAIL CI- JUNCTION WITH EXTENSION FASCIA- 1:20

Junction detail with Extenion Fascia trim to be specified by XUL Architects and David Oates (SE)

Approx 20mm gap between pergola closed end and attachment to house extension

# DETAIL C- PERGOLA 1:50- PLEASE ALSO REFER TO DAVID OATES (SE) SPECIFICATION

Pergola constuction- powder coated steel Bearers 75 x 150 ht mm Box Steel section (Nominal) Joists 25 x 75mm (nominal) - welded to top of bearers Spacings at 500mm centres