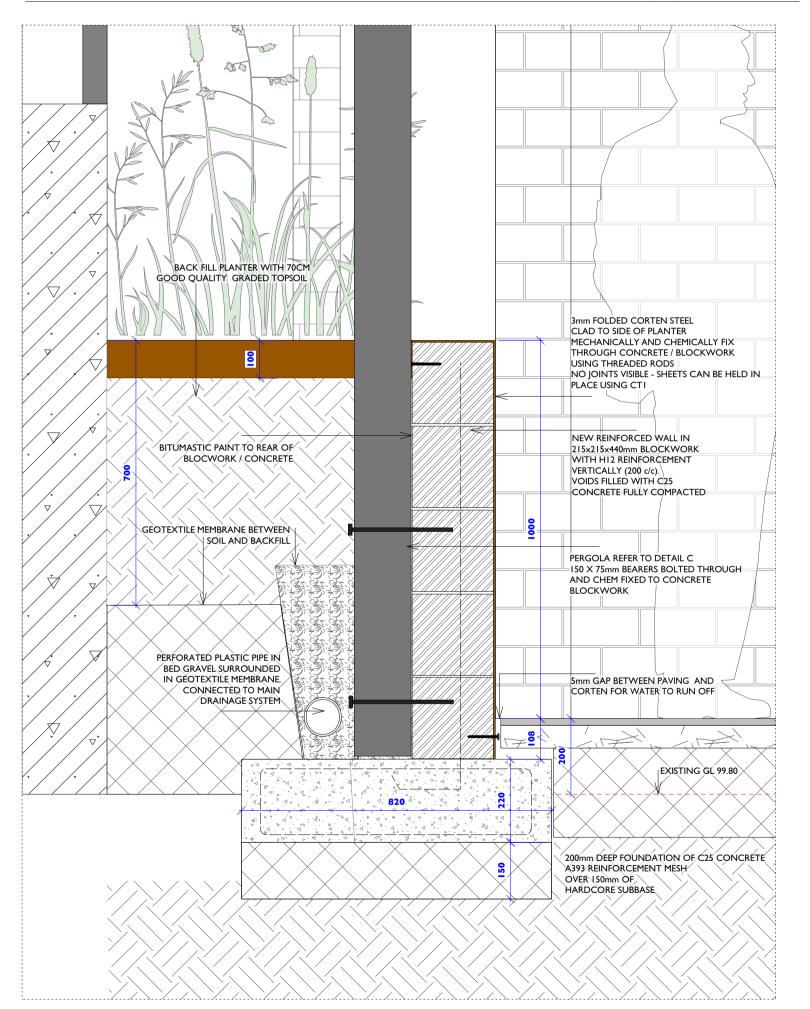

## SECTION DETAIL BI- CORTEN PLANTER WALL- I:10- PLEASE ALSO REFER TO DAVID OATES (SE) SPECIFICATION