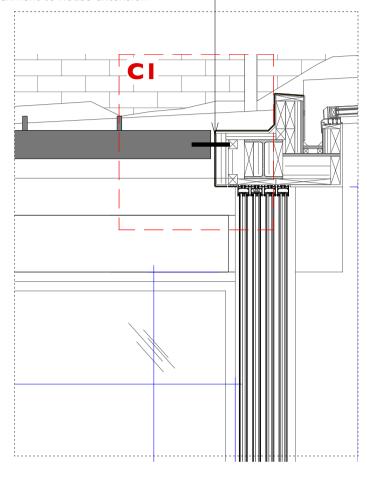

## SECTION DETAIL CI- JUNCTION WITH EXTENSION FASCIA- 1:20

Junction detail with Extenion Fascia trim to be specified by XUL Architects and David Oates (SE)

Approx 20mm gap between pergola closed end and attachment to house extension