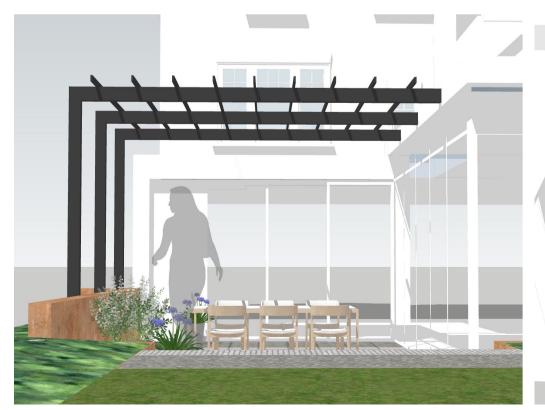

L BI- CORTEN PLANTER WALL- I:10- PLEASE ALSO REFER TO DAVID OATES (SE) SPECIFICATION



### SECTION DETAIL B2- EXISITING BRICK PLANTER CLAD IN CORTEN- 1:10



#### **SECTION LOCATION**







# DETAIL C- PERGOLA 1:50- PLEASE ALSO REFER TO DAVID OATES (SE) SPECIFICATION

Pergola constuction- powder coated steel Bearers 75 x 150 ht mm Box Steel section (Nominal) Joists 25 x 75mm (nominal) - welded to top of bearers Spacings at 500mm centres

RAL Colour to be specified by client and architect to match extension





## SECTION DETAIL CI- JUNCTION WITH EXTENSION FASCIA- 1:20

Junction detail with Extenion Fascia trim to be specified by XUL Architects and David Oates (SE)

Approx 20mm gap between pergola closed end and attachment to house extension



### PERGOLA SKETCH VISUALS - not to scale