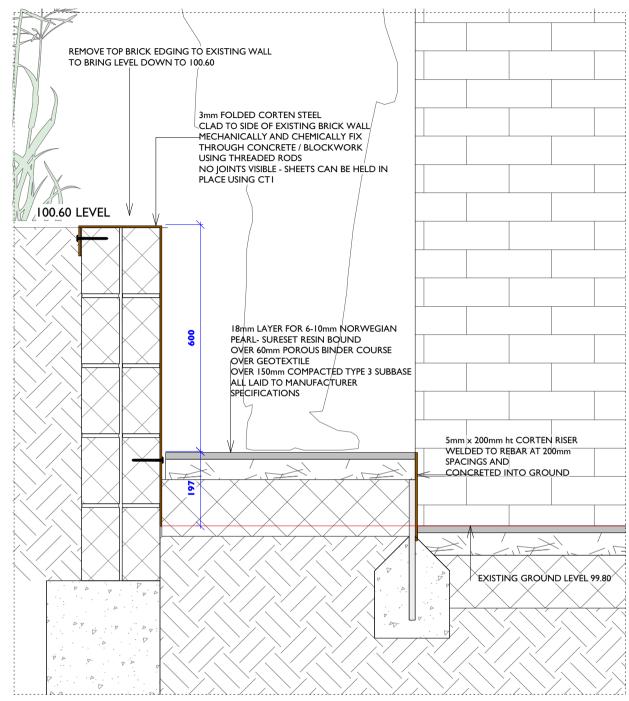

## SECTION DETAIL BI- CORTEN PLANTER WALL- I:10- PLEASE ALSO REFER TO DAVID OATES (SE) SPECIFICATION



### SECTION DETAIL B2- EXISITING BRICK PLANTER CLAD IN CORTEN- 1:10



#### **SECTION LOCATION**







# DETAIL C- PERGOLA 1:50- PLEASE ALSO REFER TO DAVID OATES (SE) SPECIFICATION

Pergola constuction- powder coated steel Bearers 75 x 150 ht mm Box Steel section (Nominal) Joists 25 x 75mm (nominal) - welded to top of bearers Spacings at 500mm centres

RAL Colour to be specified by client and architect to match extension





## SECTION DETAIL CI- JUNCTION WITH EXTENSION FASCIA- 1:20

Junction detail with Extenion Fascia trim to be specified by XUL Architects and David Oates (SE)

Approx 20mm gap between pergola closed end and attachment to house extension



### PERGOLA SKETCH VISUALS - not to scale