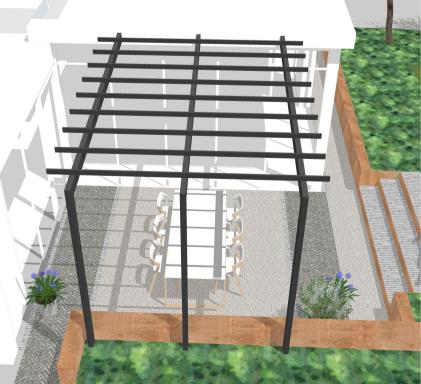

# DETAIL C- PERGOLA 1:50- PLEASE ALSO REFER TO DAVID OATES (SE) SPECIFICATION

Pergola constuction- powder coated steel Bearers 75 x 150 ht mm Box Steel section (Nominal) Joists 25 x 75mm (nominal) - welded to top of bearers Spacings at 500mm centres

### PERGOLA SKETCH VISUALS - not to scale