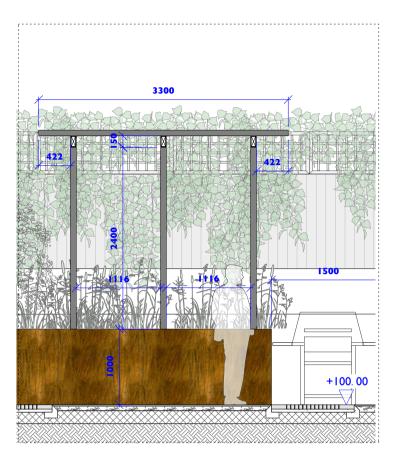

# DETAIL C- PERGOLA 1:50- PLEASE ALSO REFER TO DAVID OATES (SE) SPECIFICATION

Pergola constuction- powder coated steel Bearers 75 x 150 ht mm Box Steel section (Nominal) Joists 25 x 75mm (nominal) - welded to top of bearers Spacings at 500mm centres

RAL Colour to be specified by client and architect to match extension

## SECTION DETAIL BI- CORTEN PLANTER WALL- I:10- PLEASE ALSO REFER TO DAVID OATES (SE) SPECIFICATION

### SECTION DETAIL B2- EXISITING BRICK PLANTER CLAD IN CORTEN- 1:10