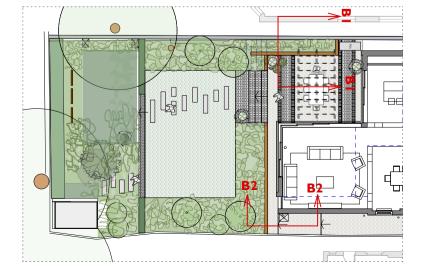

## SECTION DETAIL BI- CORTEN PLANTER WALL- I:10- PLEASE ALSO REFER TO DAVID OATES (SE) SPECIFICATION



### SECTION DETAIL B2- EXISITING BRICK PLANTER CLAD IN CORTEN- 1:10



#### **SECTION LOCATION**







# DETAIL C- PERGOLA 1:50- PLEASE ALSO REFER TO DAVID OATES (SE) SPECIFICATION

Pergola constuction- powder coated steel Bearers 75 x 150 ht mm Box Steel section (Nominal) Joists 25 x 75mm (nominal) - welded to top of bearers Spacings at 500mm centres

RAL Colour to be specified by client and architect to match extension





## SECTION DETAIL CI- JUNCTION WITH EXTENSION FASCIA- 1:20

Junction detail with Extenion Fascia trim to be specified by XUL Architects and David Oates (SE)

Approx 20mm gap between pergola closed end and attachment to house extension



### PERGOLA SKETCH VISUALS - not to scale