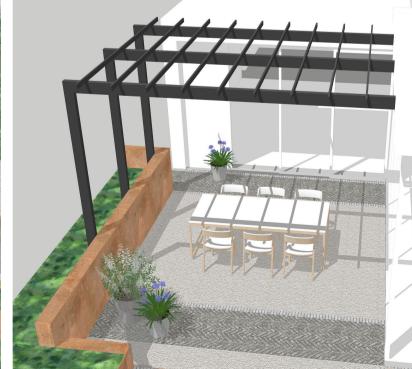

# DETAIL C- PERGOLA 1:50- PLEASE ALSO REFER TO DAVID OATES (SE) SPECIFICATION

Pergola constuction- powder coated steel Bearers 75 x 150 ht mm Box Steel section (Nominal) Joists 25 x 75mm (nominal) - welded to top of bearers Spacings at 500mm centres

### PERGOLA SKETCH VISUALS - not to scale