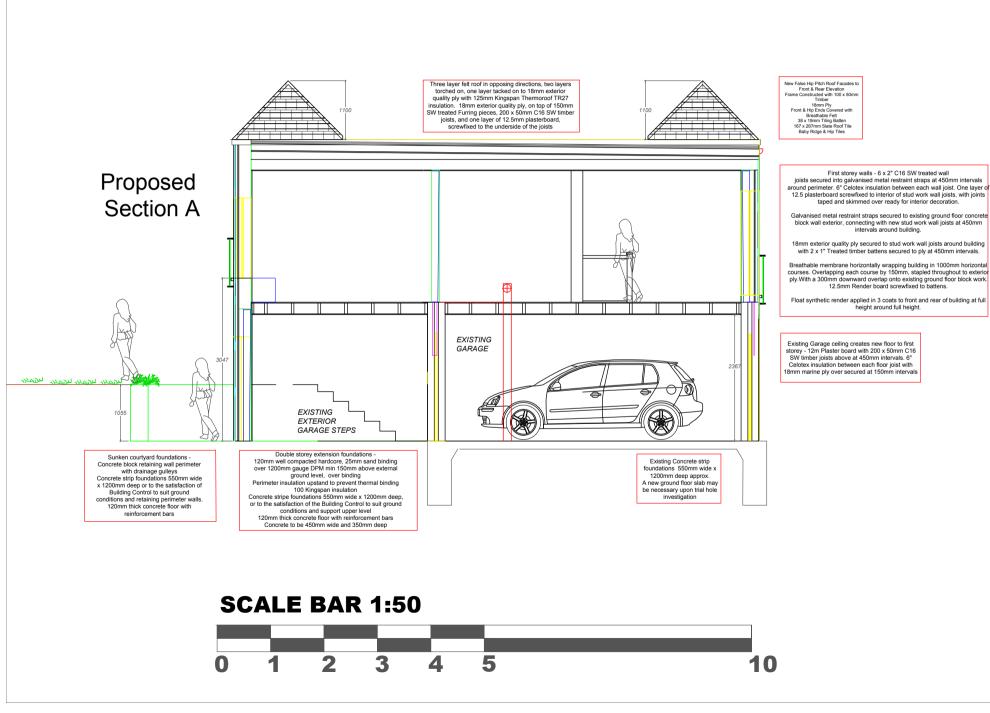

## Oram Garage Conversion

38 HILLEIFLD BOAD NW6 1PZ

Date: 09/11/21 Drawn: TJ

Scale: 1:50 @ A3

TJS\_38 HILLFIELD ROAD\_REAR

Drg title: GARAGE\_PROPOSED\_SECTION\_A

Drg Ref:

| Date | Description | Initials |
|------|-------------|----------|
|      |             |          |
|      |             |          |
|      |             |          |