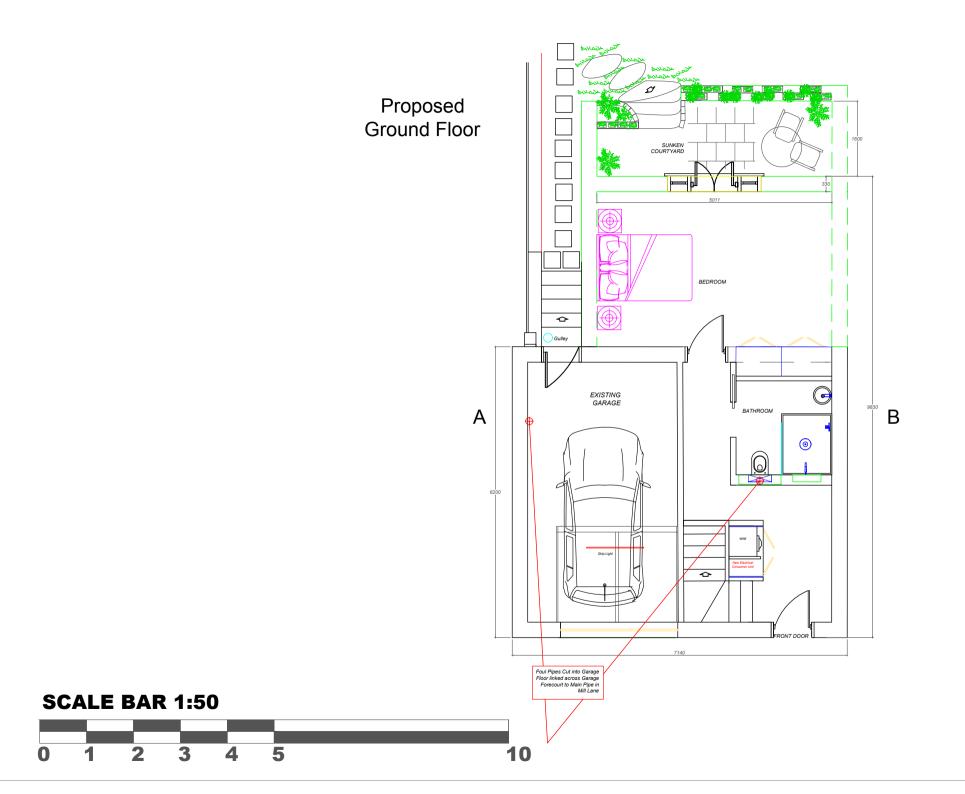

## Oram Garage Conversion

38 HILLEIFLD BOAD NW6 1PZ

Date: 09/11/21 Drawn: TJ

Scale: 1:50 @ A3

TJS\_38 HILLFIELD ROAD\_REAR
Drg title: GARAGE\_PROPOSED\_GROUND
FLOOR\_PLAN VIEW

Drg Ref:

| Date | Description | Initia |
|------|-------------|--------|
|      |             |        |
|      |             |        |
|      |             |        |