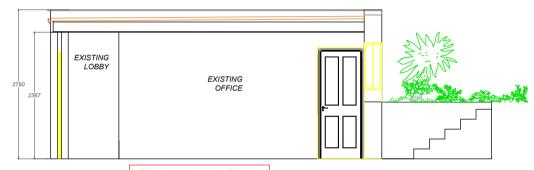

# **Existing Section B**

Concrete strip foundations to be 450mm wide and 1500mm deep, or to the satisfactions of the DS to suit ground conditions and be made up of 1:2:4 mix

120mm well compacted hardcore, 25mm sand binding over 1200 gauge DPM over binding 100mm Kingspan insulation over just in office area 120mm thick concrete floor with reinforcement bars the concrete under the office and lobby walls to be 450mm wide and 350mm deep