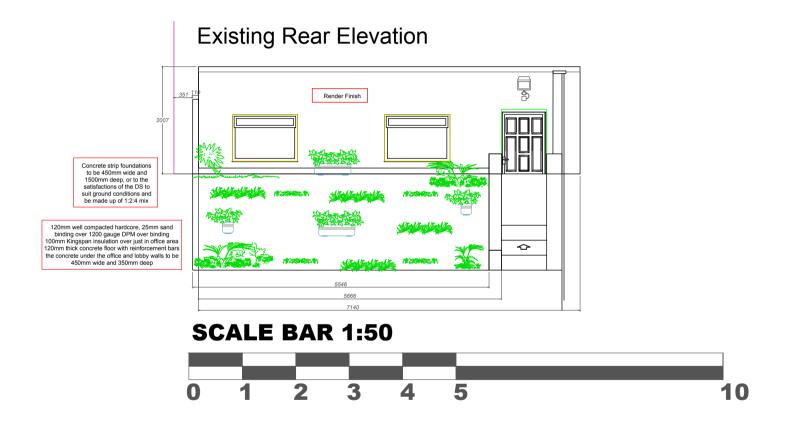

## Oram Garage Conversion

38 HILLFIELD ROAD NW6 1PZ

Date: 09/11/21 Drawn

Scale: 1:50 @ A3

TJS\_38 HILLFIELD ROAD\_REAR

Drg title: GARAGE\_EXISTING\_REAR ELEVATION

Drg Ref:

|  | Date | Description | Initials |
|--|------|-------------|----------|
|  |      |             |          |
|  |      |             |          |
|  |      |             |          |