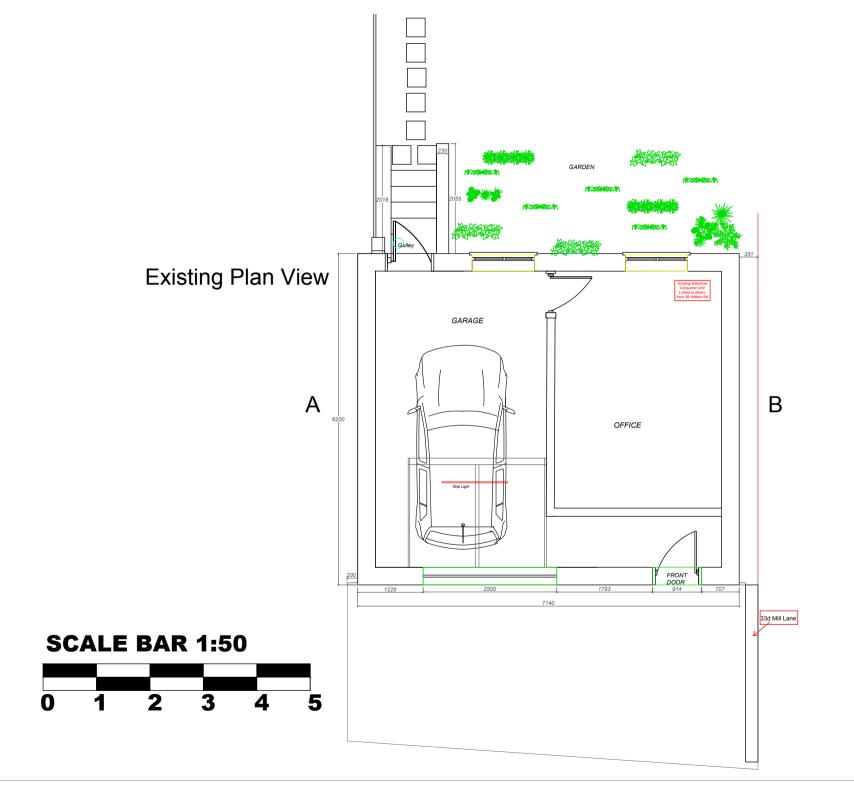

## Oram Garage Conversion

38 HILLFIELD ROAD NW6 1PZ

Date: 09/11/21 Drawn: TJ

Scale: 1:50 @ A3

TJS\_38 HILLFIELD ROAD\_REAR
Drg title: GARAGE\_EXISTING\_PLAN VIEW

Drg Ref:

| Date | Description | Initia |
|------|-------------|--------|
|      |             |        |
|      |             |        |
|      |             |        |