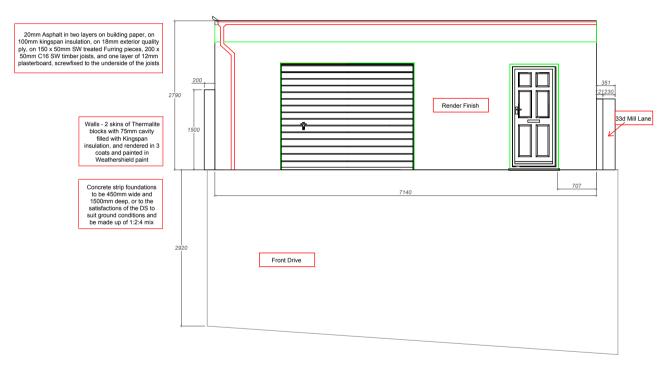

## **Existing Front Elevation**

## Oram Garage Conversion

38 HILLEIFLD BOAD NW6 1PZ

Date: 09/11/21 Drawn: TJ

Scale: 1:50 @ A3

TJS\_38 HILLFIELD ROAD\_REAR

Drg title: GARAGE\_EXISTING\_FRONT ELEVATION

Drg Ref:

| Date | Description | Initials |
|------|-------------|----------|
|      |             |          |
|      |             |          |
|      |             |          |