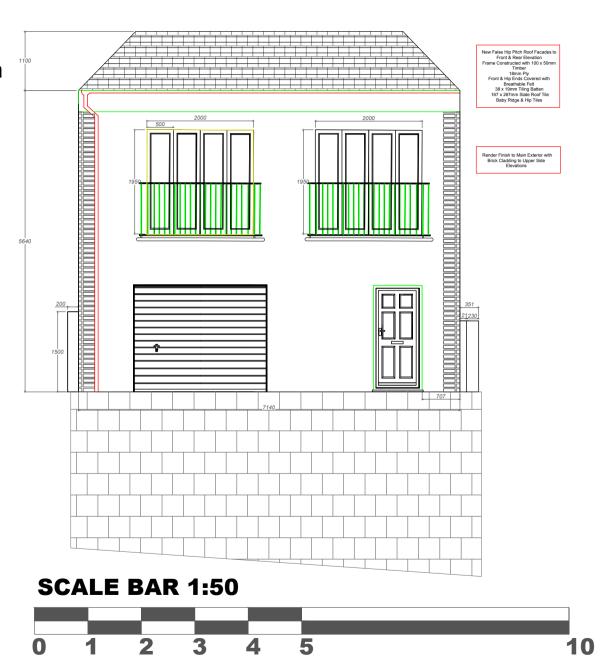

## Proposed Front Elevation

## Oram Garage Conversion

38 HILLFIELD ROAD NW6 1PZ

Date: 09/11/21 Drawn: TJ

Scale: 1:50 @ A3

TJS\_38 HILLFIELD ROAD\_REAR

Drg title: GARAGE\_PROPOSED\_FRONT ELEVATION

Drg Ref:

| Date | Description | Initials |
|------|-------------|----------|
|      |             |          |
|      |             |          |
|      |             |          |