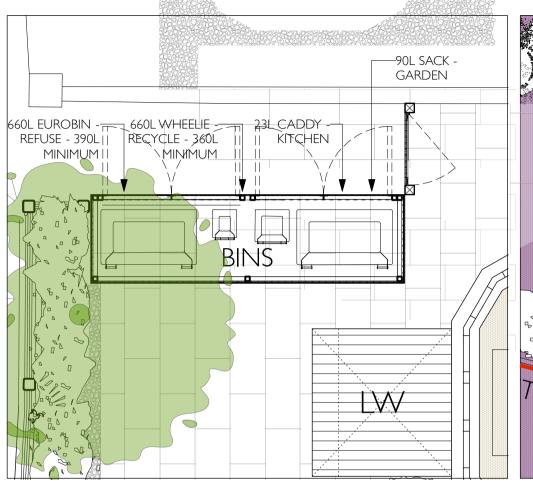

-90L SACK - GARDEN -7L CADDY - KITCHEN -240L WHEELIE - RECYCLE -160L MINIMUM -240L EUROBIN - REFUSE - 160L MINIMUM

ELSWORTHY ROAD WASTE STORAGE

WADHAM GARDENS WASTE STORAGE / BICYCLE SHED