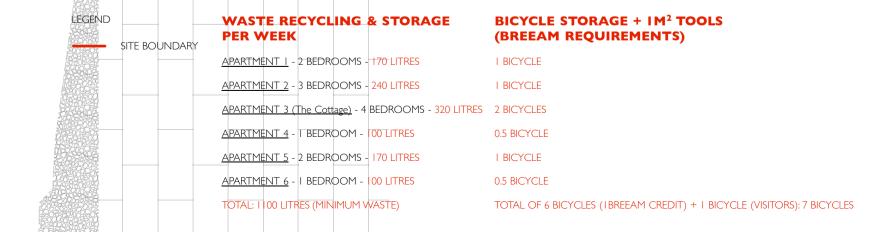

-90L SACK - GARDEN -7L CADDY - KITCHEN -240L WHEELIE - RECYCLE -160L MINIMUM -240L EUROBIN - REFUSE - 160L MINIMUM

ELSWORTHY ROAD WASTE STORAGE

WADHAM GARDENS WASTE STORAGE / BICYCLE SHED