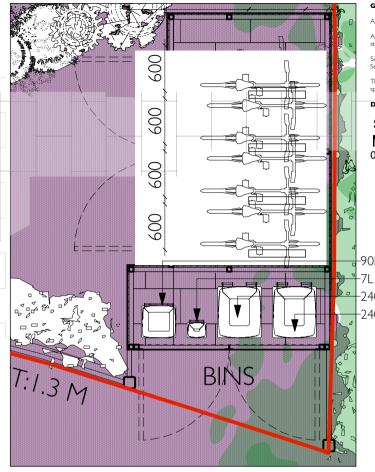

-90L SACK - GARDEN -7L CADDY - KITCHEN -240L WHEELIE - RECYCLE -160L MINIMUM -240L EUROBIN - REFUSE - 160L MINIMUM

ELSWORTHY ROAD WASTE STORAGE

WADHAM GARDENS WASTE STORAGE / BICYCLE SHED