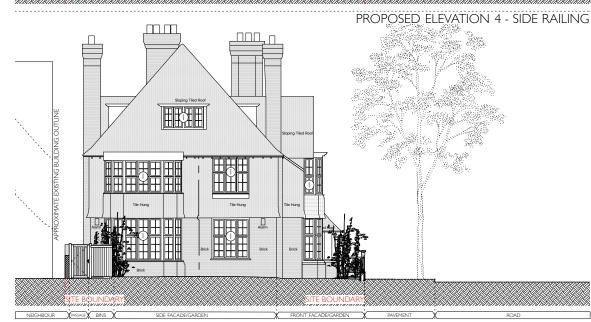

PROPOSED ELEVATION 2 - SIDE FAÇADE

Floretion 4

PROPOSED ELEVATION 4 - SIDE FAÇADE