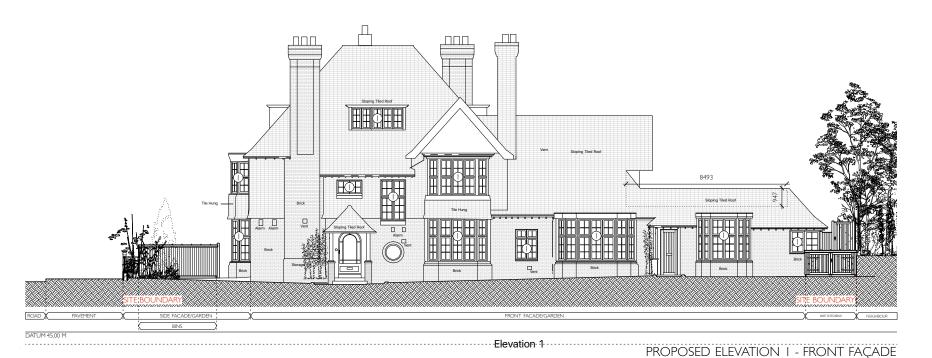

## LEGEND

ALL EXISTING UPVC WINDOWS USED THUS ARE TO BE REMOVED AND REPLACED WITH NEW PAINTED TIMBER WINDOWS WITH SIDE-OPENING LIGHTS TO MATCH ORIGINAL PERIOD FENESTRATION.

PROPOSED ELEVATION 3 - BACK FAÇADE