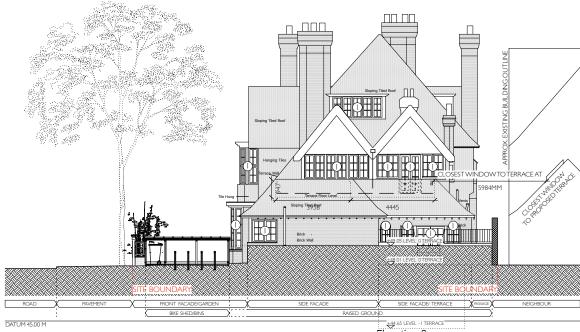

## LEGEND

ALL EXISTING UPVC WINDOWS USED THUS ARE TO BE REMOVED AND REPLACED WITH NEW PAINTED TIMBER WINDOWS WITH SIDE-OPENING LIGHTS TO MATCH ORIGINAL PERIOD FENESTRATION.

PROPOSED ELEVATION 3 - BACK FAÇADE