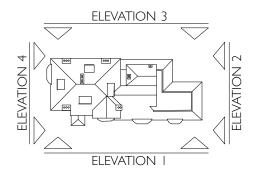

PROPOSED ELEVATION 2 - SIDE FAÇADE

Floretion 4

PROPOSED ELEVATION 4 - SIDE FAÇADE