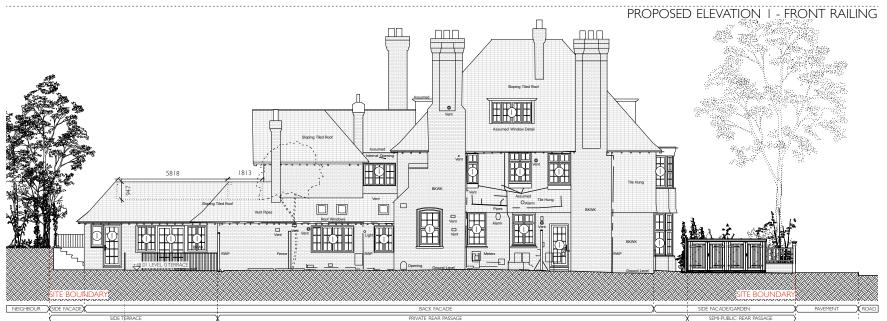

## LEGEND

ALL EXISTING UPVC WINDOWS USED THUS ARE TO BE REMOVED AND REPLACED WITH NEW PAINTED TIMBER WINDOWS WITH SIDE-OPENING LIGHTS TO MATCH ORIGINAL PERIOD FENESTRATION.

PROPOSED ELEVATION 3 - BACK FAÇADE