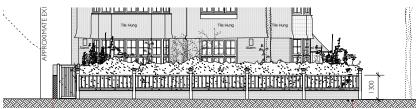

## LEGEND

ALL EXISTING UPVC WINDOWS USED THUS ARE TO BE REMOVED AND REPLACED WITH NEW PAINTED TIMBER WINDOWS WITH SIDE-OPENING LIGHTS TO MATCH ORIGINAL PERIOD FENESTRATION.

PROPOSED ELEVATION 3 - BACK FAÇADE