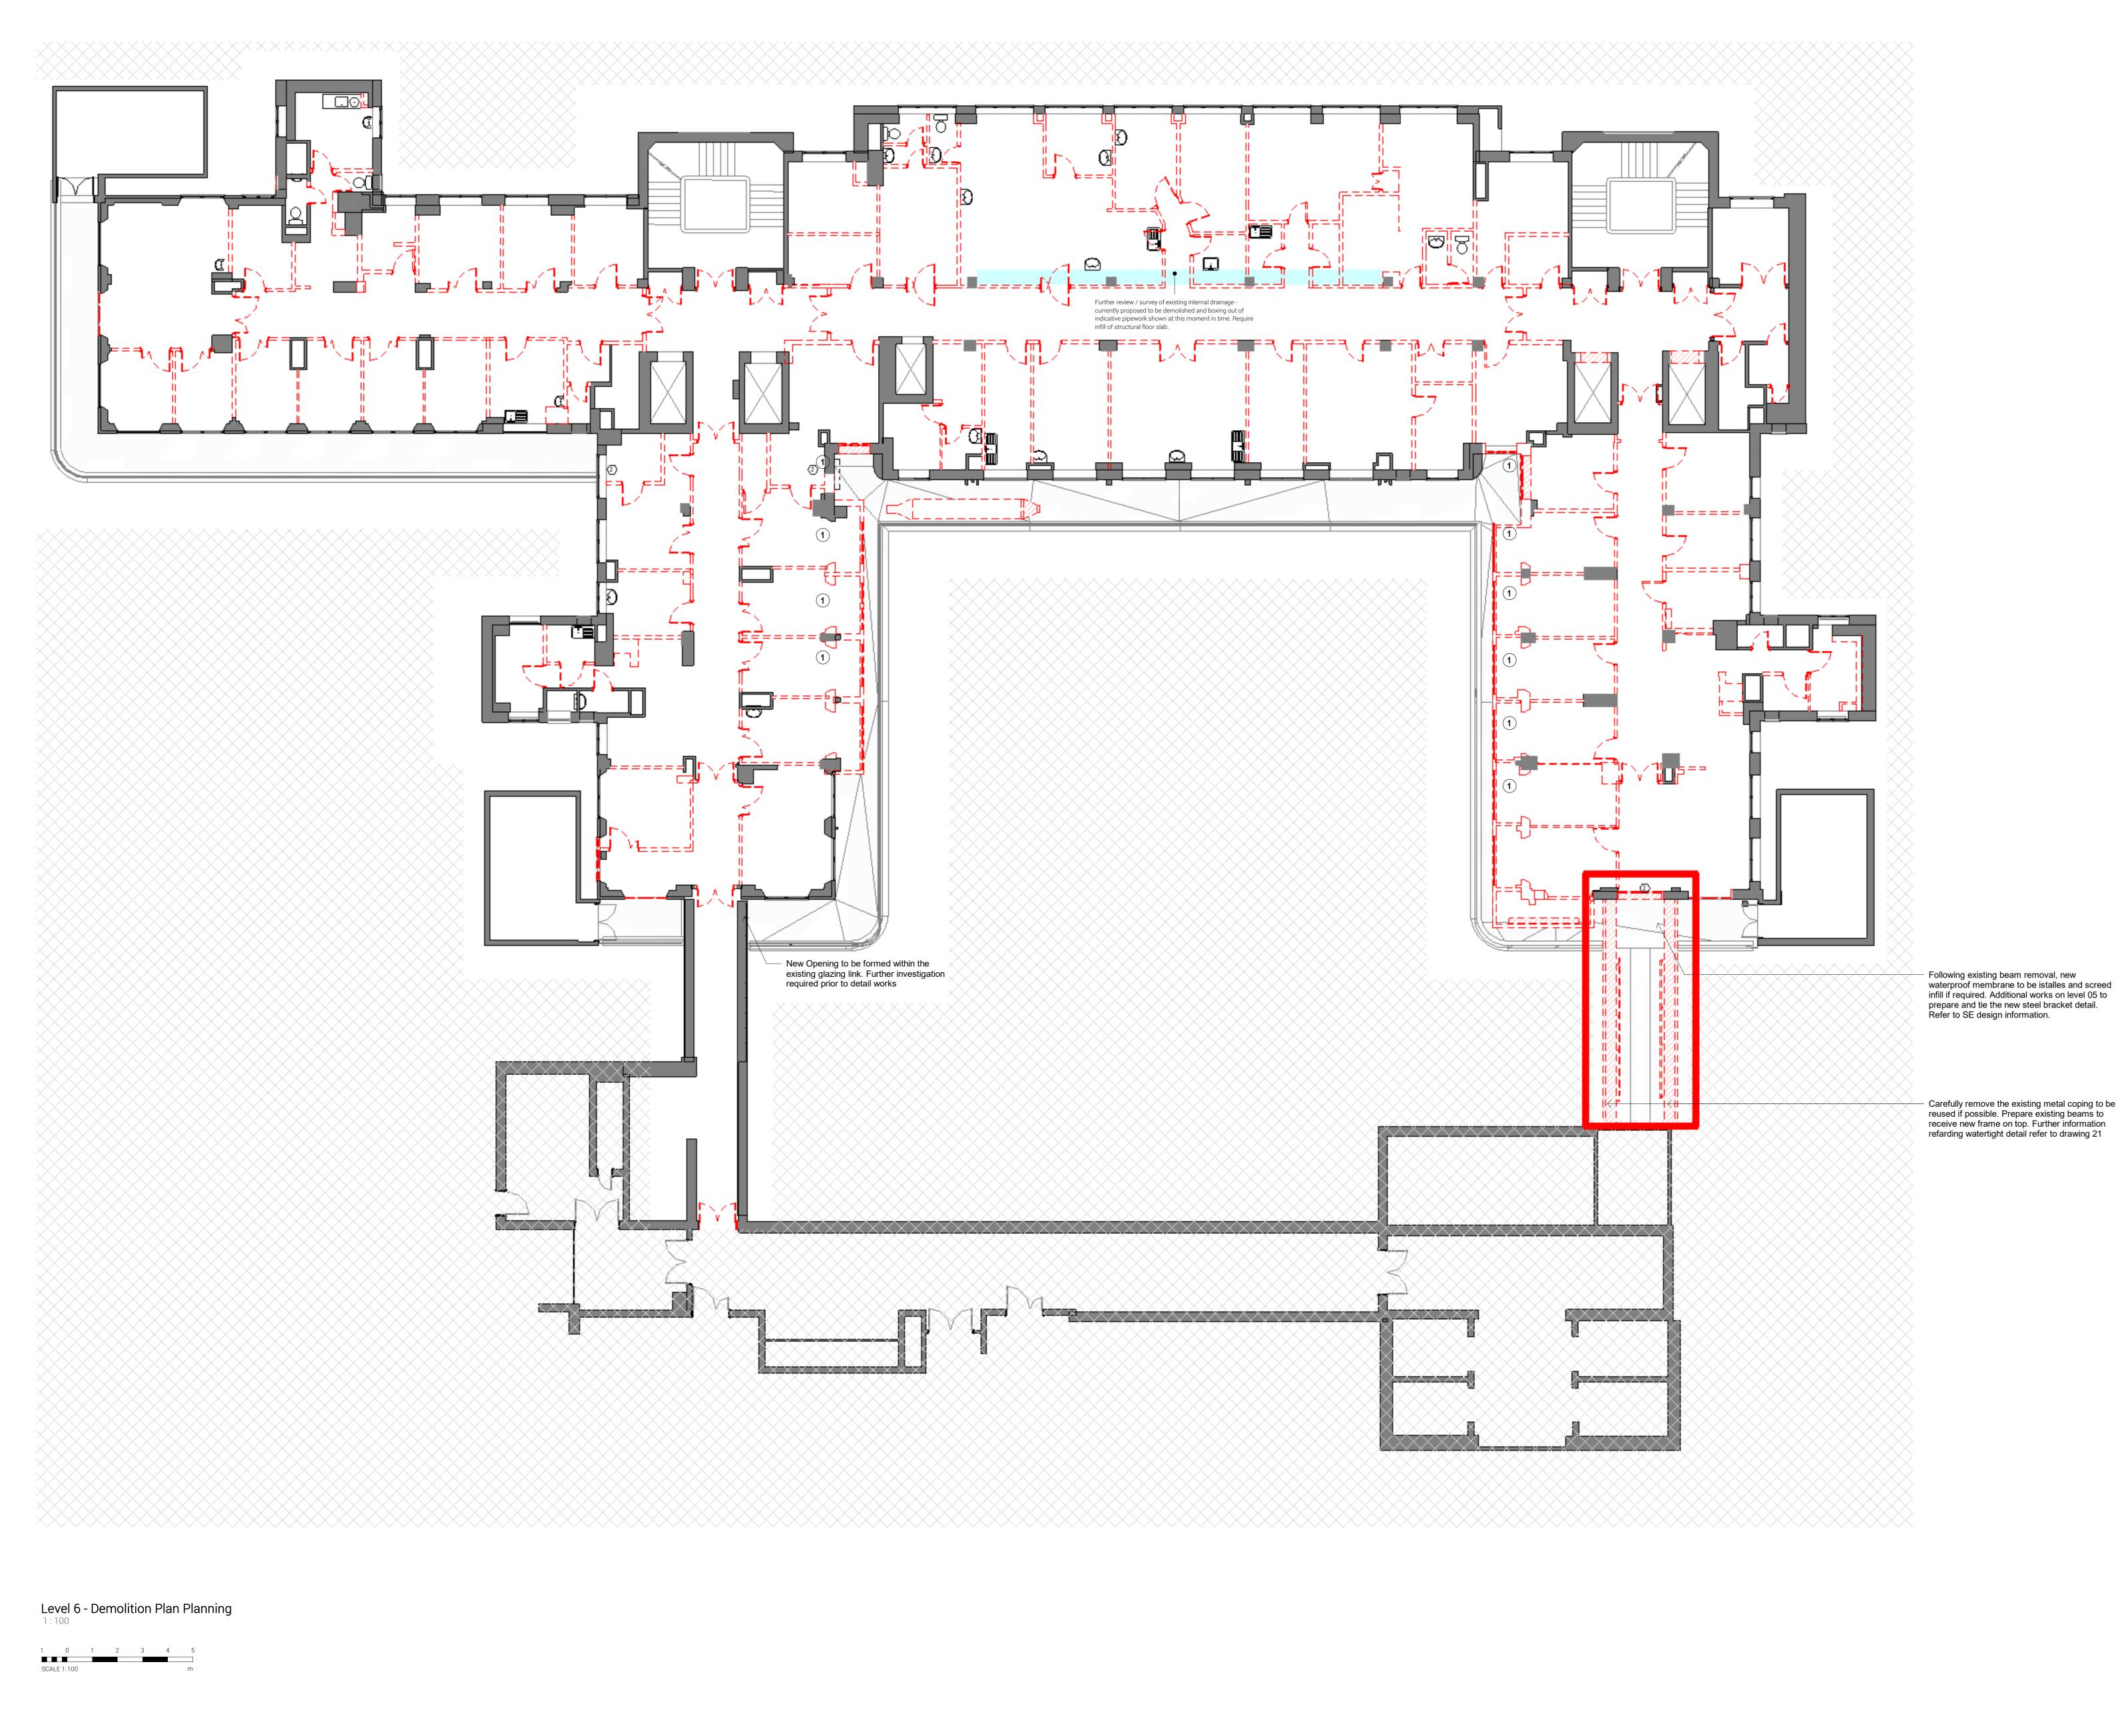

DEMOLITION SCOPE OF WORKS

— — — Denotes elements to be demolished

— Denotes elements to be retained

DEMOLITION & STRIP OUT NOTES

 Existing timber light weight pod elements with full height window module to be removed for replacement of proposed SFS with fibre cement cladding panels.

Existing windows to remain - demolition works only refer to removal of existing glazed and replacing with infill spandrel panel - please refer to demolition elevations drawings and drawings for proposed

\* This drawing must be read in colour.

elevations.

07 - Demolition Key