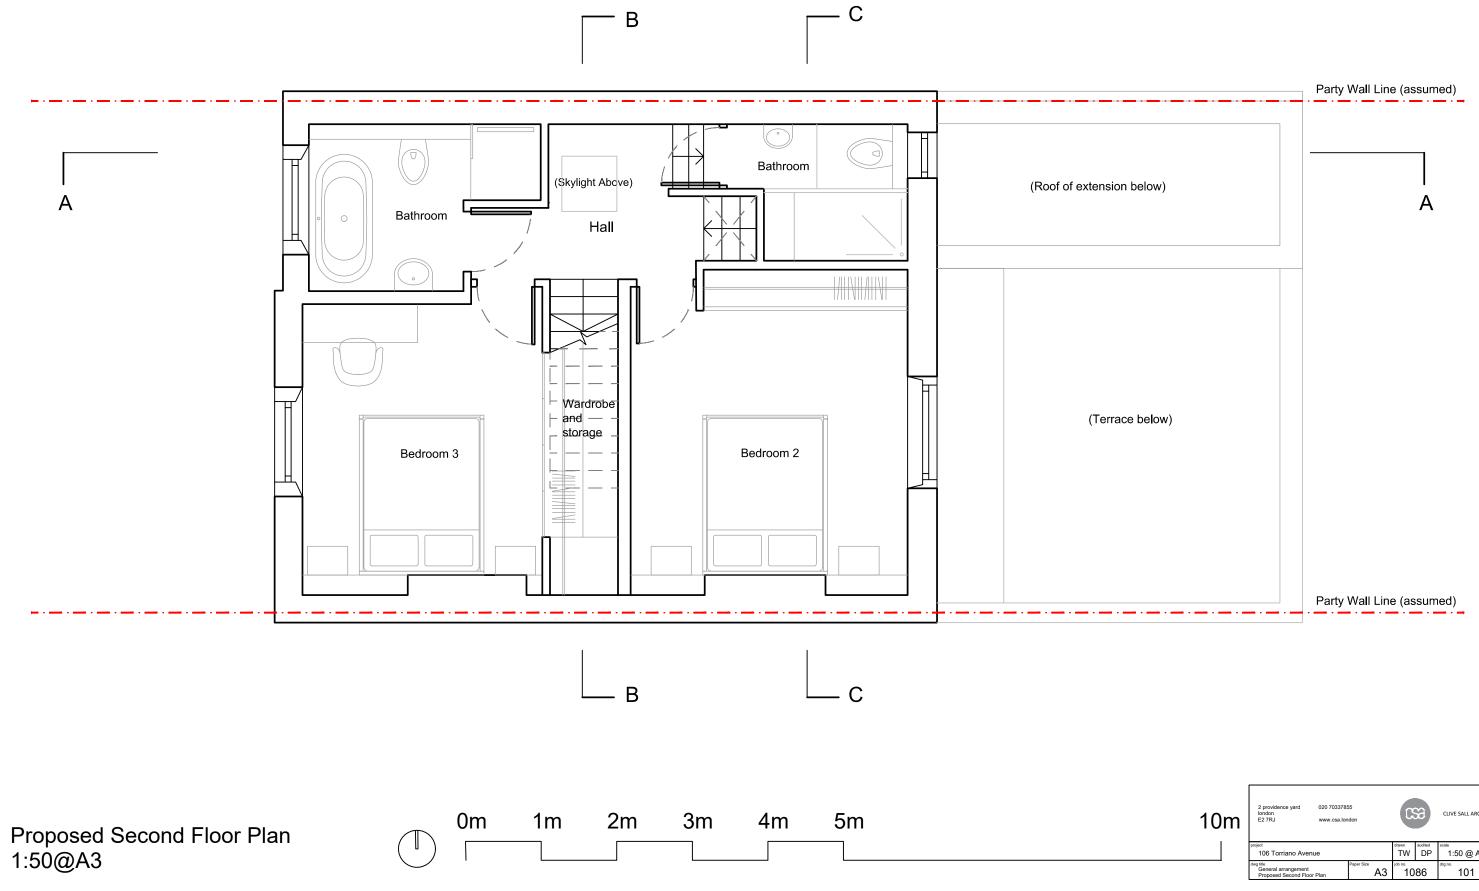

| 10m | 2 providence yard<br>london<br>E2 7RJ                    | 020 70337855<br>www.csa.london |            |    | 633           |               | CLIVE SALL ARCHITECTURE       |                             |
|-----|----------------------------------------------------------|--------------------------------|------------|----|---------------|---------------|-------------------------------|-----------------------------|
|     | project<br>106 Torriano Avenue                           |                                |            |    | drawn<br>TW   | audited<br>DP | <sup>scale</sup><br>1:50 @ A3 | <sup>date</sup><br>10/12/21 |
|     | dwg title<br>General arrangement<br>Proposed Second Floo | or Plan                        | Paper Size | A3 | job no.<br>10 | 86            | drg.no.<br>101                | PL1                         |