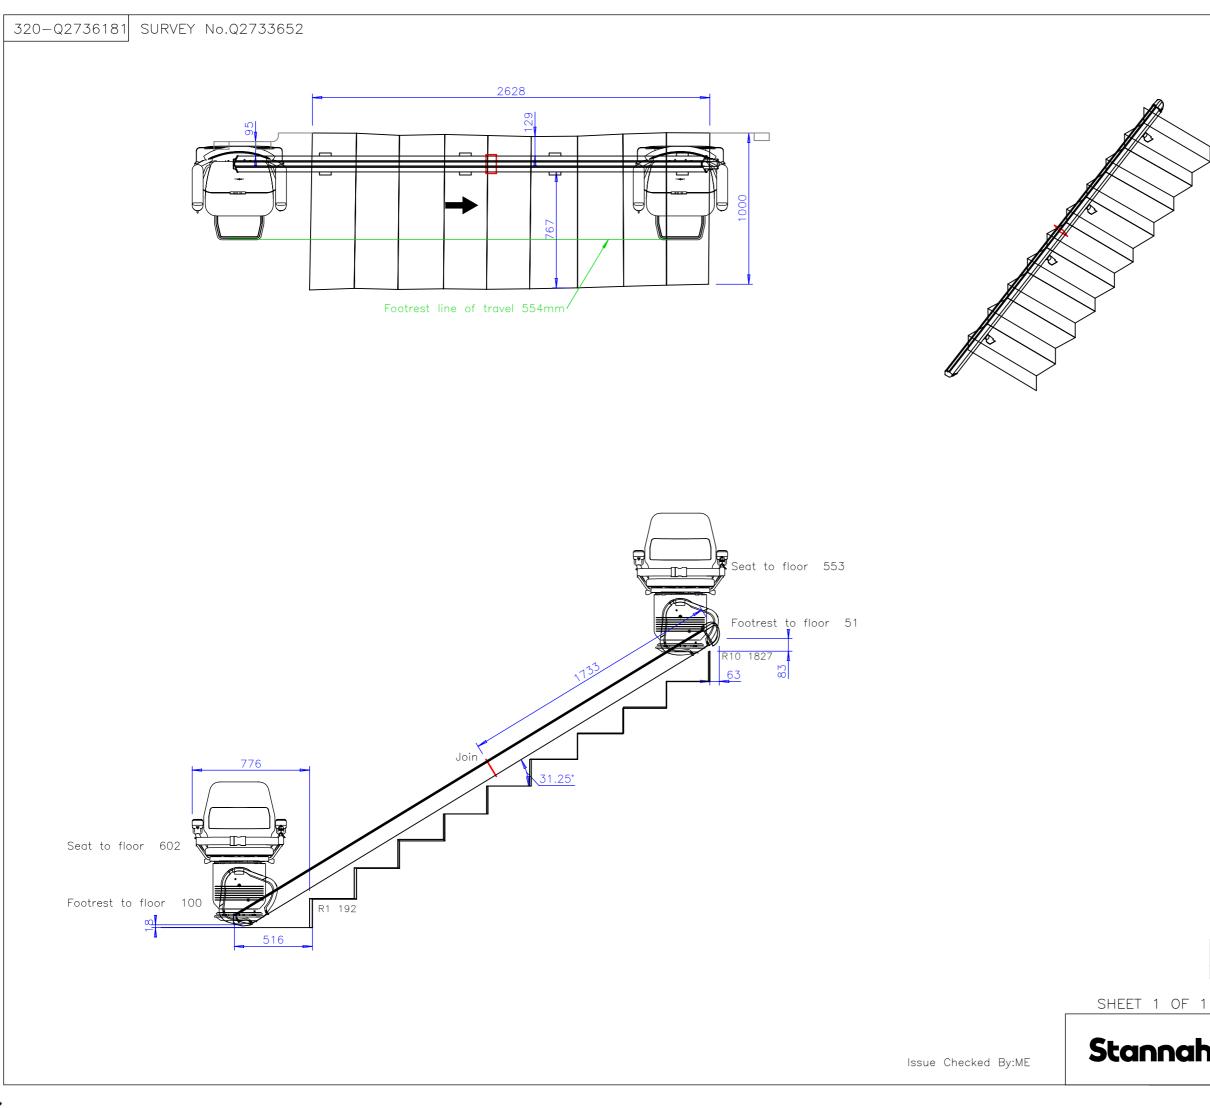

|                                                           | Notes:-<br>Rail support legs are fixed direct<br>to floor and stairs.<br>Dimensions to wall and floor are<br>nominal only due to normal<br>building tolerances.<br>All dimensions are in millimetres.<br>Conversion ratio 25.4mm = 1 inch<br>Base plate thickness = 6mm |  |                          |                      |                |         |  |
|-----------------------------------------------------------|-------------------------------------------------------------------------------------------------------------------------------------------------------------------------------------------------------------------------------------------------------------------------|--|--------------------------|----------------------|----------------|---------|--|
|                                                           |                                                                                                                                                                                                                                                                         |  | STAIRLIFT SPECIFICATION: |                      |                |         |  |
|                                                           |                                                                                                                                                                                                                                                                         |  | STAIRCASE TYPE = C       |                      |                |         |  |
|                                                           | Carriage type: 320 DC (BATTERY)<br>Rail Colour: SILVER                                                                                                                                                                                                                  |  |                          |                      |                |         |  |
|                                                           |                                                                                                                                                                                                                                                                         |  | Points                   |                      | Hand LEFT      |         |  |
| Q2736181                                                  |                                                                                                                                                                                                                                                                         |  | No. of Sections<br>2     |                      | Length<br>3740 |         |  |
|                                                           |                                                                                                                                                                                                                                                                         |  | SCALE 1:25               |                      |                |         |  |
| Square Ness I/                                            |                                                                                                                                                                                                                                                                         |  | -5/+15                   | Ride Quality         |                | -/+2°   |  |
| & U Bends O                                               |                                                                                                                                                                                                                                                                         |  | /                        | Upper Flights        |                | -20/+20 |  |
| Vertical Height -10/+20                                   |                                                                                                                                                                                                                                                                         |  |                          | Lower Flight -10/+20 |                |         |  |
| DOUGLAS WHITE<br>Stannah Lifts Service Ltd, Crayford (65) |                                                                                                                                                                                                                                                                         |  |                          |                      |                |         |  |
|                                                           | CUSTOMER REF. Q2733652                                                                                                                                                                                                                                                  |  |                          |                      |                |         |  |
|                                                           | Berger<br>NW6                                                                                                                                                                                                                                                           |  |                          |                      |                |         |  |
| DRAV                                                      | DRAWN M.Evans                                                                                                                                                                                                                                                           |  |                          |                      |                |         |  |
| DATE 25/11/2021                                           |                                                                                                                                                                                                                                                                         |  | 320 ו                    | -Q273                | 6181           |         |  |