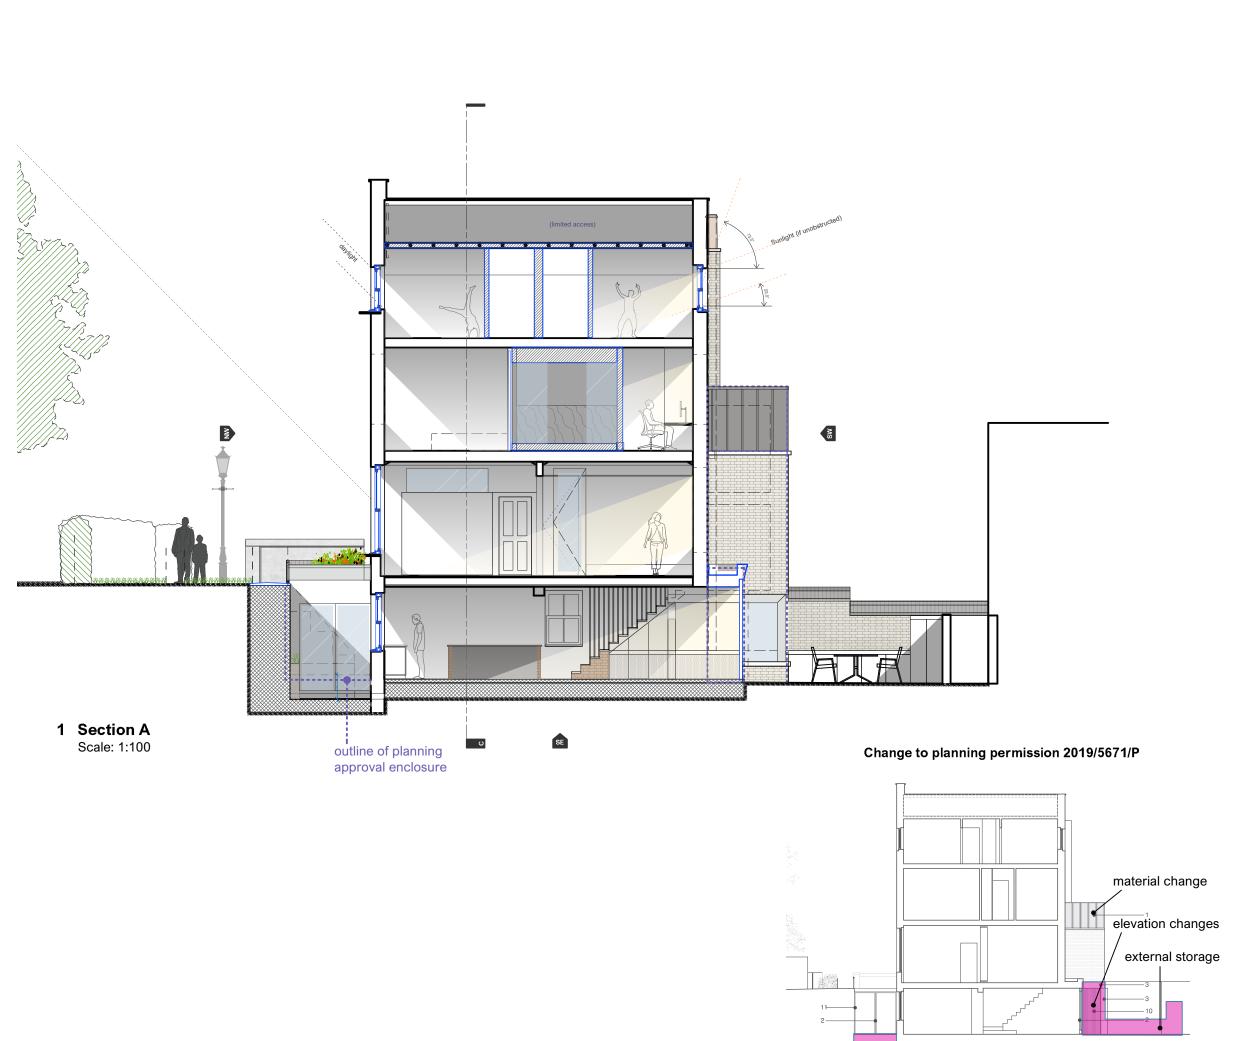

## Long Section A' Existing & Remedial

| Level of Detail:<br>Planning 1 | Date 1st Is<br>31.03.2 | ssued:<br>2021 | Scale:<br>1:100 | Size:     |   |
|--------------------------------|------------------------|----------------|-----------------|-----------|---|
| Project No:                    | Drawing                |                |                 |           |   |
|                                | Phase:                 | Type:          | Number:         | Revision: |   |
| 057WT                          | Y                      | GΔ             | P13             | Δ .       | - |