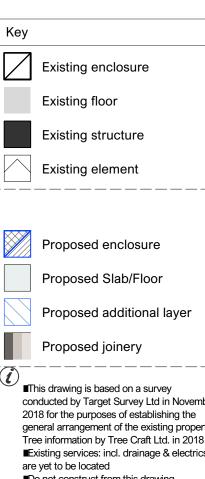

conducted by Target Survey Ltd in November 2018 for the purposes of establishing the general arrangement of the existing property. Tree information by Tree Craft Ltd. in 2018 ■Existing services: incl. drainage & electrics ■Do not construct from this drawing

■To be read in conjunction with referenced

- schedule of works document and all other drawings
- ■Do not scale from this drawing All linear dimesnions in milimeters (mm), Areas in m², volumes in m³ ■Report any discrepancies or ambiguities to
- the design team for comment Measure on site before undertaking works, ordering, or manufacture

■ No Asbestos or other contaninants survey has yet been undertaken . Given the age of the building Asbestos is to be suspected.

■ The nature, stability, and bearing capacity of existing constructions is not known