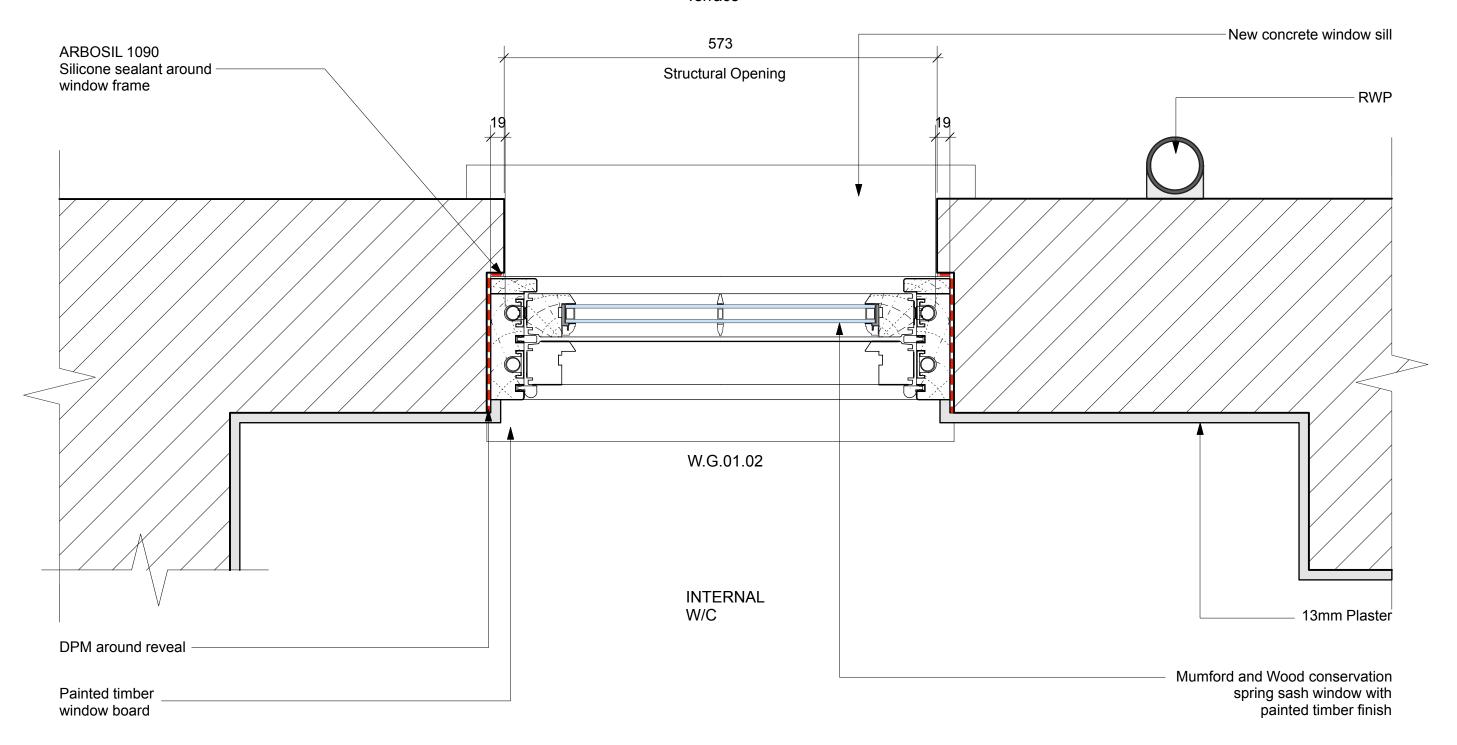

Samples of all materials to be provided for comment/ approval prior to fabrication/construction.

Drawn by: MH Checked by:

315 - 254 Date: 17.11.2021 Tender

Scale:1:5 @ A3

PURPOSE OF ISSUE Detail E - GF Bathroom Preliminary Window Jamb (W.G.01.02) Planning Tender Construction Construction London NW1 9JH