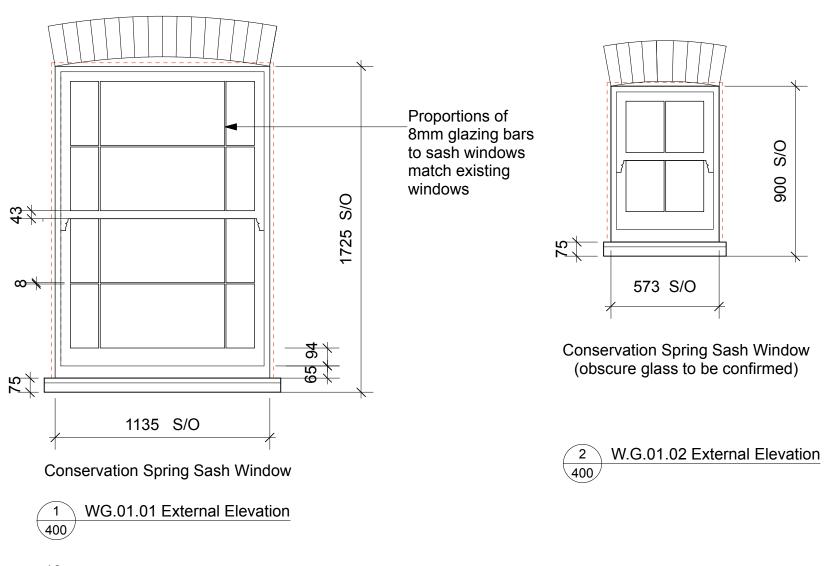

## NOTE

All timber windows to be Mumford & Wood Conservation Range or equal approved.

Timber Spring Sash Double Glazed Windows with 8mm fine lambs tongue bars to match existing windows

Side hung casement with flying mullion and 22mm lambs tongue bars

Trickle vents to all windows to meet Building Regulations requirements

New windows to have segmental brick arches (Ibstock Melton or similar approved) with fair faced soffits to match existing.

All windows to have DPMs fitted all around the frames.