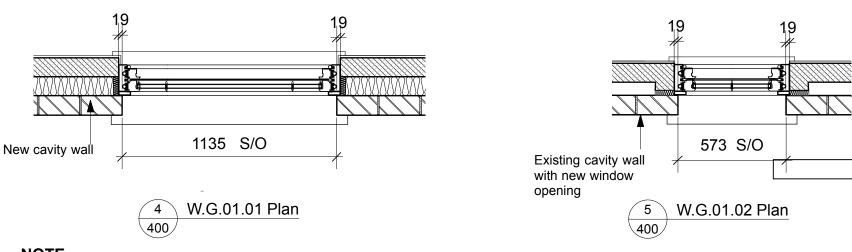

Trickle vents to all windows to meet Building Regulations requirements

New windows to have segmental brick arches (Ibstock Melton or similar approved) with fair faced soffits to match existing.

All windows to have DPMs fitted all around the frames.