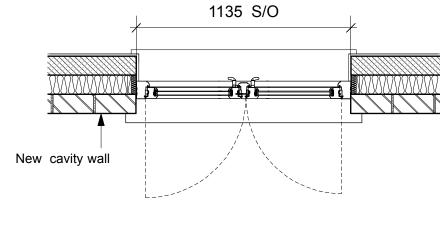

Trickle vents to all windows to meet Building Regulations requirements

New windows to have segmental brick arches (Ibstock Melton or similar approved) with fair faced soffits to match existing.

All windows to have DPMs fitted all around the frames.