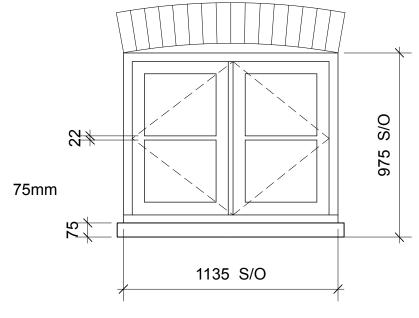

Conservation Casement side hung flying mullion window

W.LG.01.02 External Elevation

6 W.LG.01.02 Plan

## NOTE

All timber windows to be Mumford & Wood Conservation Range or equal approved.

Timber Spring Sash Double Glazed Windows with 8mm fine lambs tongue bars to match existing windows

Side hung casement with flying mullion and 22mm lambs tongue bars