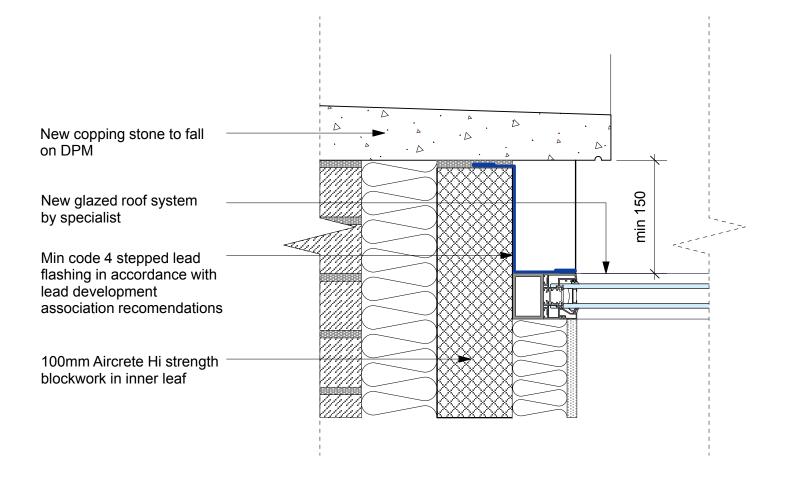

Samples of all materials to be provided for comment/ approval prior to fabrication/construction.

Drawn by: CMcC Checked by: 315 - 271

Scale:1:5 @ A3

PURPOSE OF ISSUE | Detail V - Glazed Roof Verge Preliminary 