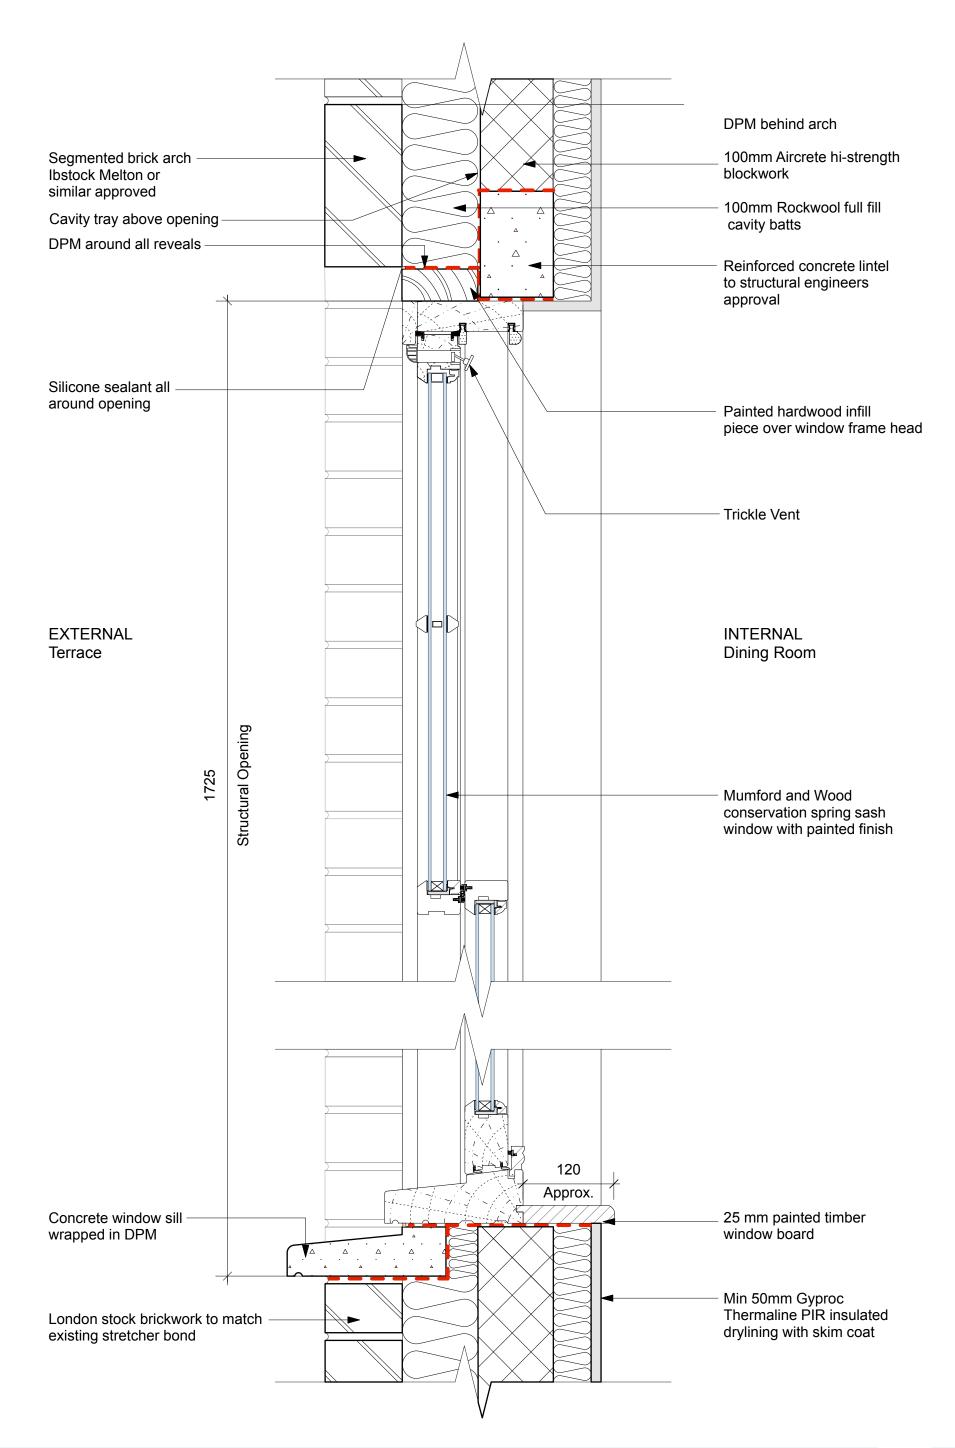

| Drawn by:<br>MH   | Revision: | <b>315 - 270</b><br>Rev:           | PURPOSE OF ISSUE<br>Preliminary | Detail U - GF Dining Room<br>Window Head/Cill (W.G.01.01) | norton ellis architects<br>Greenside House<br>50 Station Road | 2 |
|-------------------|-----------|------------------------------------|---------------------------------|-----------------------------------------------------------|---------------------------------------------------------------|---|
| Checked by:<br>CN |           | Date: 11.11.2021<br>Scale:1:5 @ A3 |                                 | 5 Rochester Road,<br>London NW1 9JH                       | London N22 7DE<br>Tel: 07375 636560<br>www.nortonellis.co.uk  |   |