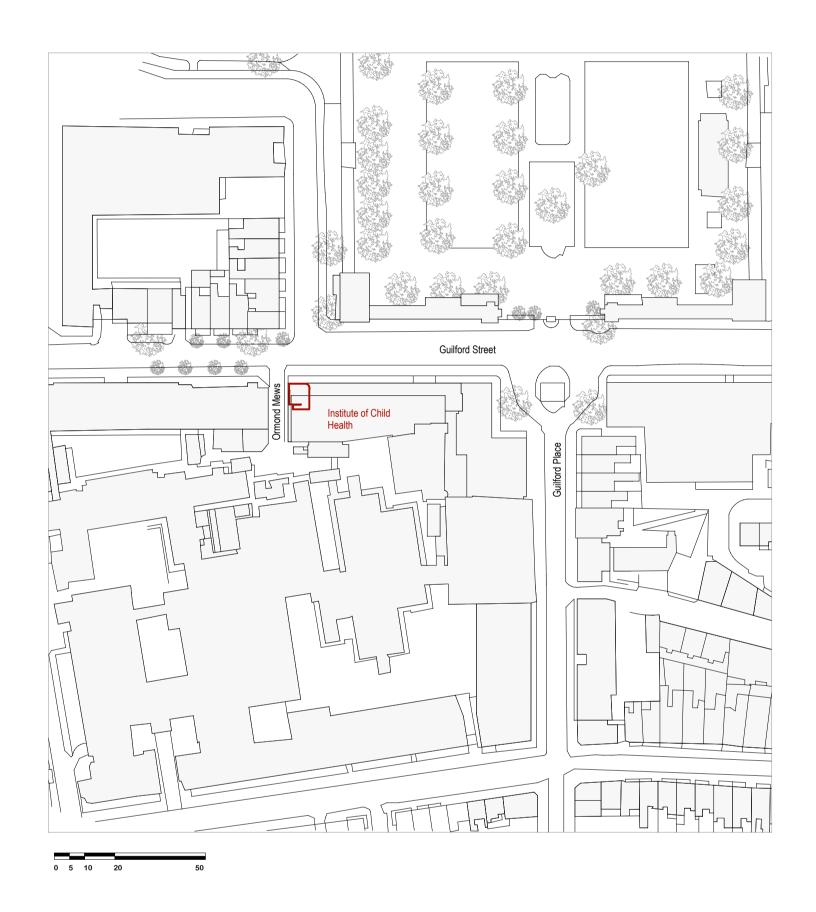

| hmi                                                                                                                       |                                      |           |               |        |         |                              |
|---------------------------------------------------------------------------------------------------------------------------|--------------------------------------|-----------|---------------|--------|---------|------------------------------|
| bmj                                                                                                                       |                                      |           |               |        |         |                              |
| archi                                                                                                                     | itect                                | :S        |               |        |         |                              |
| Glasgow / London                                                                                                          |                                      |           |               |        |         |                              |
| Boswell Mitchell & J<br>The Hub, 70 Pacific<br>Glasgow, G51 1DZ                                                           |                                      |           | glasgov<br>w\ | v@bm   | jarchit | 271 32<br>ects.co<br>ects.co |
| Client                                                                                                                    |                                      |           |               |        |         |                              |
| UCL                                                                                                                       |                                      |           |               |        |         |                              |
|                                                                                                                           |                                      |           |               |        |         | ∢                            |
| Intitute of Chile                                                                                                         | d Health N                           | ∕lain Rı  | ilding        | 1      |         |                              |
| militate of Offile                                                                                                        | a i louidh l                         | יומווו טכ | munit         | ,      |         |                              |
|                                                                                                                           |                                      |           |               |        |         |                              |
| UCL Estates                                                                                                               | chmont                               |           |               |        |         |                              |
|                                                                                                                           | shment                               |           |               |        |         |                              |
| UCL Estates                                                                                                               | shment                               |           |               |        |         |                              |
| UCL Estates<br>LG15 Refurbis                                                                                              | shment                               |           |               |        |         |                              |
| UCL Estates<br>LG15 Refurbis<br>Document Title                                                                            |                                      |           |               |        |         |                              |
| UCL Estates<br>LG15 Refurbis<br>Document Title                                                                            | 50                                   |           | BMJ P         | roject | Ref: [2 | 2010]                        |
| UCL Estates<br>LG15 Refurbis<br>Document Title<br>00 Site<br>Site Plan 1:12                                               | 50                                   |           | ВМЈР          | roject | Ref: [2 | 2010]                        |
| UCL Estates<br>LG15 Refurbis<br>Document Title<br>00 Site<br>Site Plan 1:12<br>Scale(s) @ A2 1:                           | 50                                   | Level     |               |        |         |                              |
| UCL Estates<br>LG15 Refurbis  Document Title 00 Site Site Plan 1:12  Scale(s) @ A2 1:                                     | 50<br>1250<br>or Volume              |           | Туре          | Ro     | le N    | umber                        |
| UCL Estates LG15 Refurbis  Document Title 00 Site Site Plan 1:12  Scale(s) @ A2 1: File Name Project Originato            | 50<br>1250<br>or Volume              | -LGF      | Туре          | Ro     | le N    | umber                        |
| UCL Estates LG15 Refurbis  Document Title 00 Site Site Plan 1:12  Scale(s) @ A2 1: File Name Project Originato 2010 - BMJ | 50 1250  r Volume - ZZ  Suitable for | -LGF      | Туре          | Ro     | le N    | umber                        |