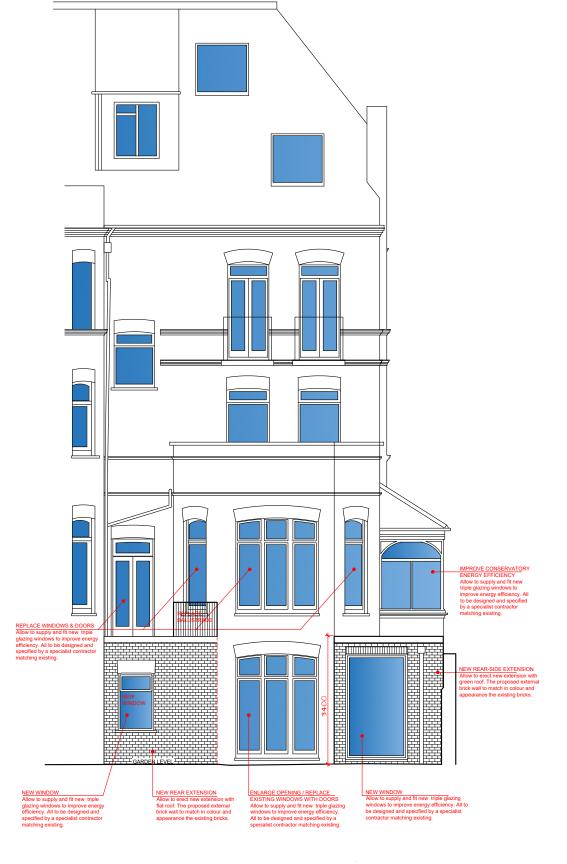

20 30 40 50 mm S/ 1:100 RevNo Revision note Date Checked Front Elevation Rear Elevation

| CLIENT               | LEAD DESIGNER                      | DRAWING NO.   | REVISION  |
|----------------------|------------------------------------|---------------|-----------|
| CLIENT               | ALC. LTD                           | P-03          | -         |
| PROJECT ADDRESS      | DRAWING TITLE:                     | SCALE         | SIZE      |
| 10 STRATHRAY GARDENS | PROPOSED FRONT AND REAR ELEVATION  | 1:100         | A3        |
| DRAWING STATUS:      | FILE NAME                          | PROJECT       | ISSUED    |
| PLANNING APPLICATION | 241121_10 Strathray Gardens-PA.dwg | 10 <b>5</b> G | 11/25/202 |