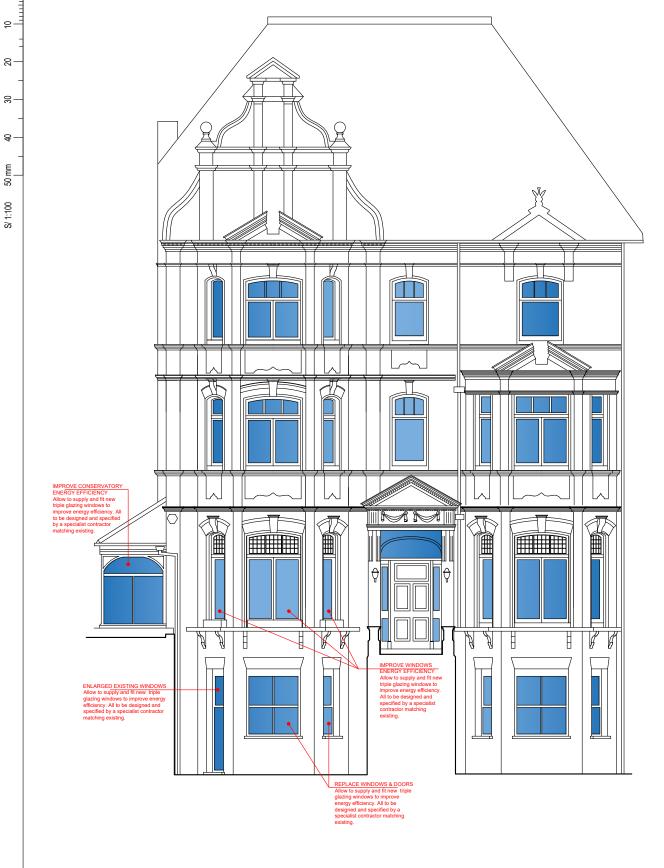

20 30 40 50 mm S/ 1:100 RevNo Revision note Date Checked Front Elevation Rear Elevation

| CLIENT               | LEAD DESIGNER                      | DRAWING NO.   | REVISION  |
|----------------------|------------------------------------|---------------|-----------|
| CLIENT               | ALC. LTD                           | P-03          | -         |
| PROJECT ADDRESS      | DRAWING TITLE:                     | SCALE         | SIZE      |
| 10 STRATHRAY GARDENS | PROPOSED FRONT AND REAR ELEVATION  | 1:100         | A3        |
| DRAWING STATUS:      | FILE NAME                          | PROJECT       | ISSUED    |
| PLANNING APPLICATION | 241121_10 Strathray Gardens-PA.dwg | 10 <b>5</b> G | 11/25/202 |