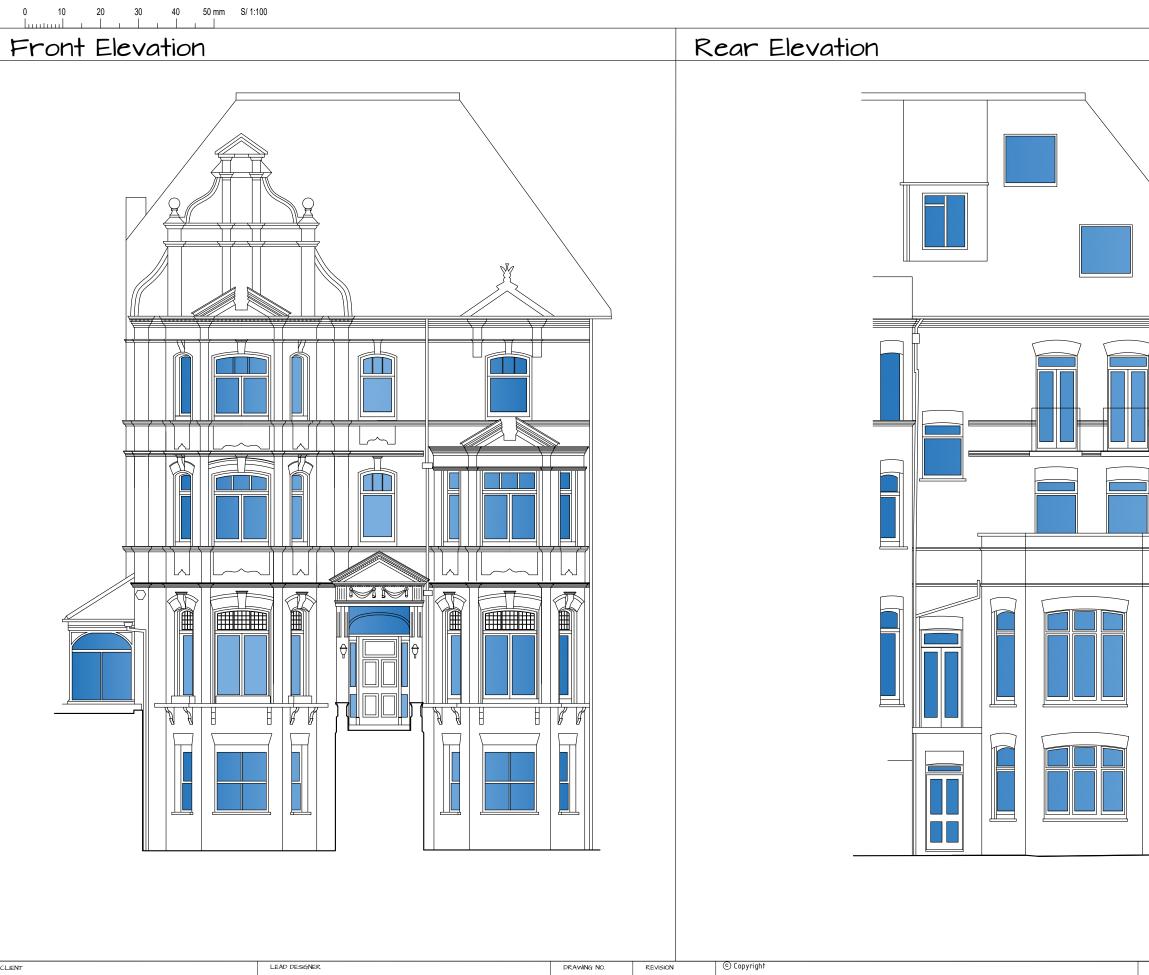

0-

₽<u></u>

2

8–

4-

50 mm

S/ 1:100

| CLIENT               | LEAD DESIGNER                      | DRAWING NO. | REVISION   | © Copyright                                                                                                                                                                  | <b>—</b> |
|----------------------|------------------------------------|-------------|------------|------------------------------------------------------------------------------------------------------------------------------------------------------------------------------|----------|
| CLIENT               | ALC. LTD                           | EX-03       | -          |                                                                                                                                                                              |          |
| PROJECT ADDRESS      | DRAWING TITLE:                     | SCALE       | SIZE       | <ul> <li>All dimensions in mm unless noted otherwise.</li> <li>All dimensions and levels to be checked on site. Their accuracy cannot by guaranteed and therefore</li> </ul> |          |
| 10 STRATHRAY GARDENS | EXISTING FRONT ELEVATION           | 1:100       | A3         | cannot be used for fabrication, manufacture or construction.<br>• Contractor to verify and to be responsible for all requirements and restrictions due to local rules.       |          |
| PLANNING APPLICATION | FILE NAME                          | PROJECT     | ISSUED     | Contractor to report if there is any discrepancy in the drawings in time to specify alternatives.<br>• This drawing is to be read together with all other relevant drawings. |          |
|                      | 241121_10 Strathray Gardens-PA.dwg | 105G        | 11/25/2021 | • Do not scale from this drawing                                                                                                                                             |          |