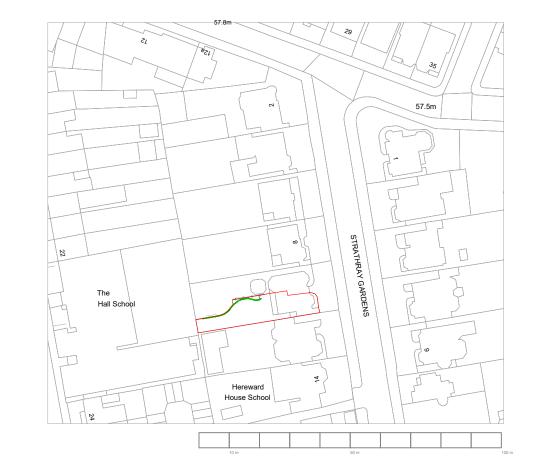

## Location Plan

Ν

| CLIENT                                  | LEAD DESIGNER                      | DRAWING NO. | REVISION   | © Copyright                                                                                                                                                                  |  |
|-----------------------------------------|------------------------------------|-------------|------------|------------------------------------------------------------------------------------------------------------------------------------------------------------------------------|--|
| CLIENT                                  | ALC. LTD                           | EX-001      | -          |                                                                                                                                                                              |  |
| PROJECT ADDRESS                         | DRAWING TITLE:                     | SCALE       | SIZE       | <ul> <li>All dimensions in mm unless noted otherwise.</li> <li>All dimensions and levels to be checked on site. Their accuracy cannot by guaranteed and therefore</li> </ul> |  |
| 10 STRATHRAY GARDENS                    | LOCATION PLAN                      | 1:12:50     | A3         | cannot be used for fabrication, manufacture or construction.<br>• Contractor to verify and to be responsible for all requirements and restrictions due to local rules.       |  |
| DRAWING STATUS-<br>PLANNING APPLICATION | FILE NAME                          | PROJECT     | ISSUED     | Contractor to report if there is any discrepancy in the drawings in time to specify alternatives.<br>• This drawing is to be read together with all other relevant drawings. |  |
|                                         | 241121_10 Strathray Gardens-PA.dwg | 105G        | 11/25/2021 | • Do not scale from this drawing                                                                                                                                             |  |