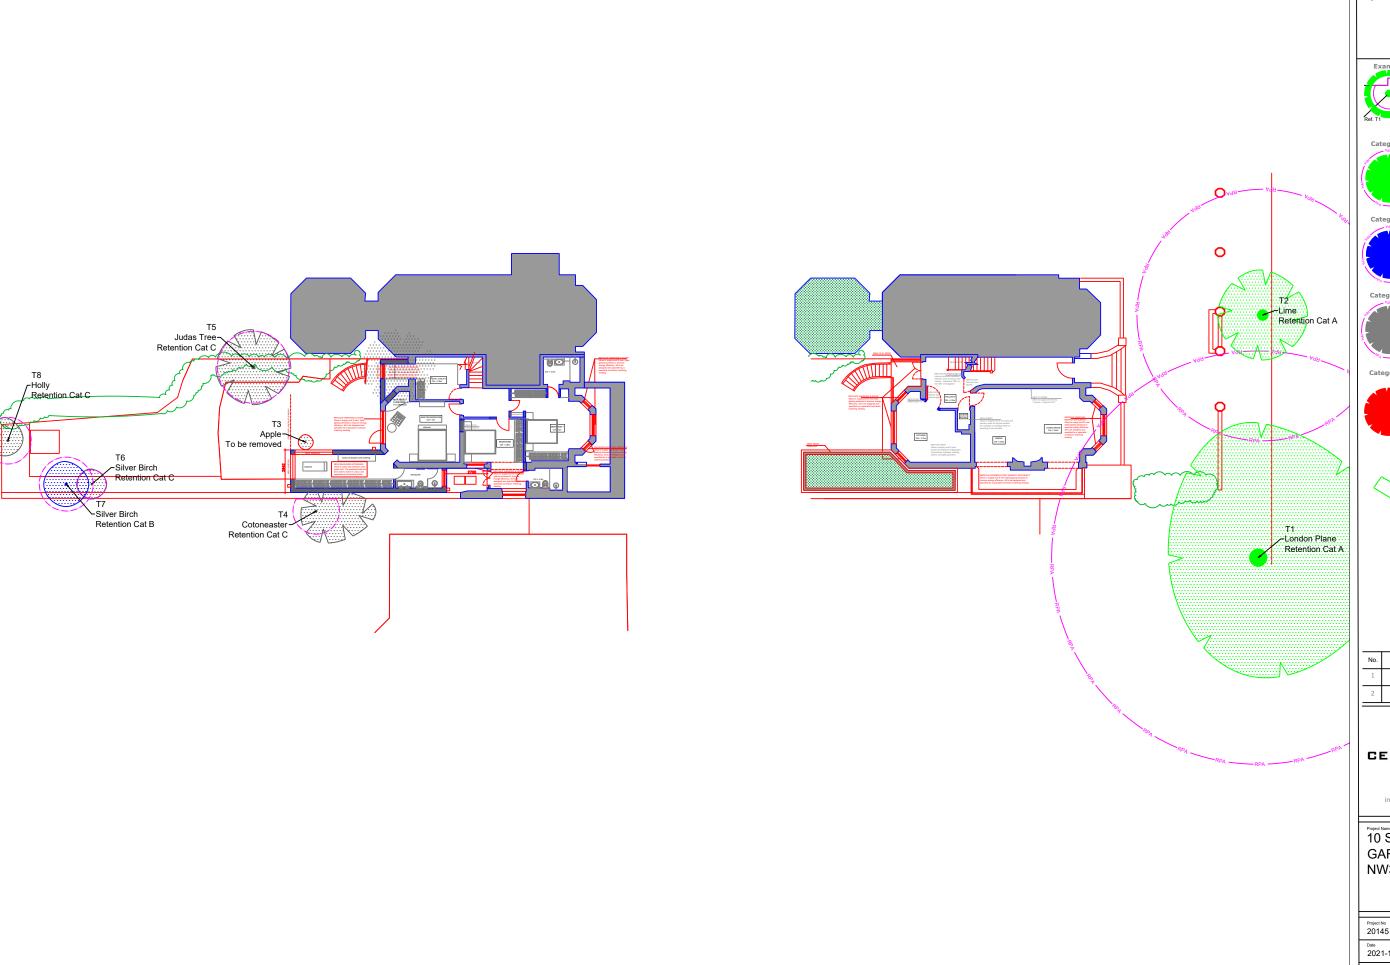

# **Tree Impact Plan** showing surveyed trees, against the planning proposals

Trees of high quality with an estimated remaining life expectancy of at least 40 years.

Trees of moderate quality with an estimated remaining expectancy of at least 20 years.

## 10 STRATHRAY GARDENS, LONDON, NW3 4NY

| Sheet<br>1 of 1 |
|-----------------|
|                 |
|                 |
|                 |
|                 |