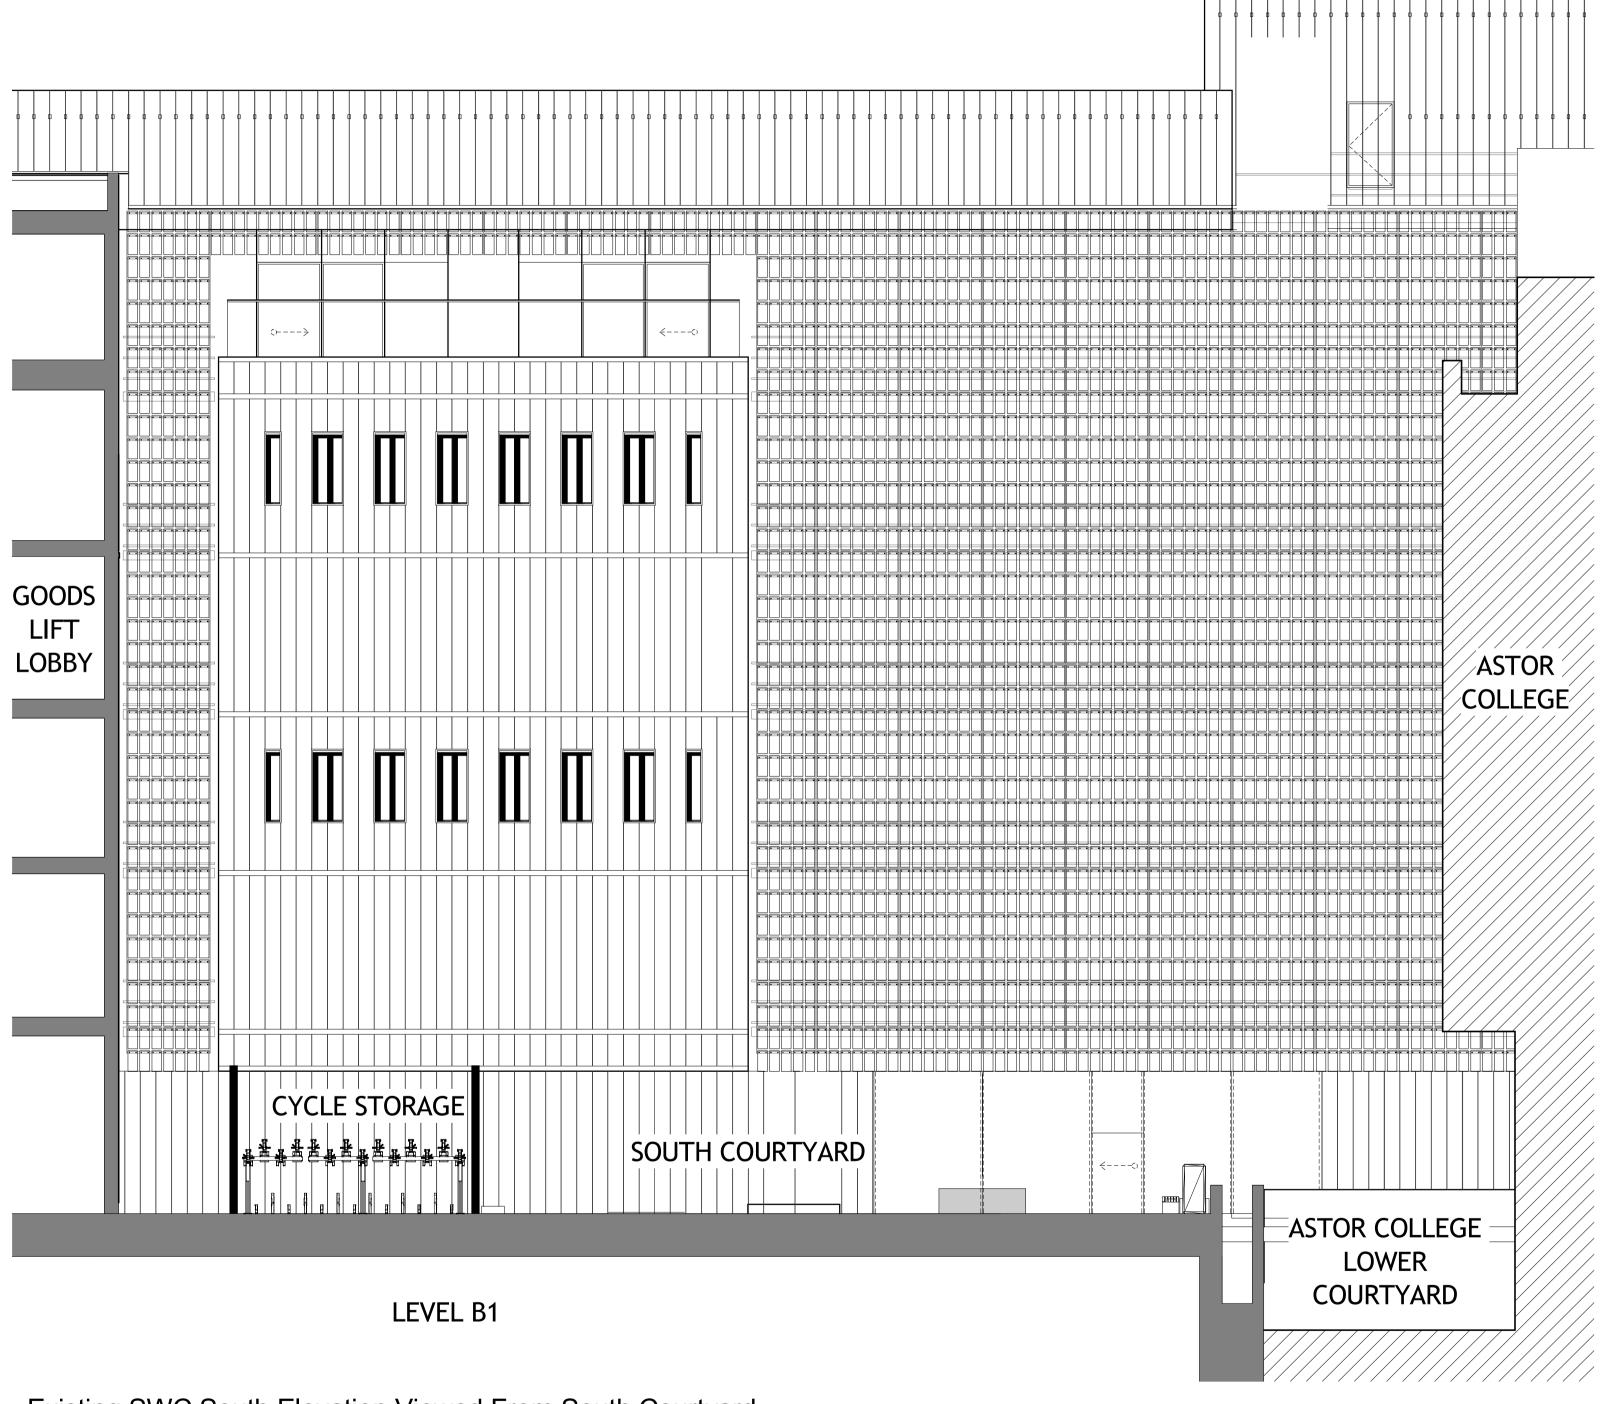

Existing SWC South Elevation Viewed From South Courtyard
1: 100

DO NOT SCALE

THIS DRAWING IS © IAN RITCHIE ARCHITECTS LTD

Dimensions to be verified on site.

Figured dimensions to take preference to those scaled.

Existing SWC South
Elevation Viewed From
South Courtyard

© AN RINGHIE ARCHINECIS Ltd.

110 Three Colt Street London E14 8AZ

Tel: +44 (0)207 338 1100

Status FOR COMMENT

| '                  |                                        | //U/\LI\      |            |                    |  |
|--------------------|----------------------------------------|---------------|------------|--------------------|--|
| Scale<br>1:100@A1  |                                        |               | Date<br>15 | Date<br>15.09.2021 |  |
| Drawn<br>TR        |                                        | Checked<br>GT | 1          | Approved IR        |  |
| Job No. <b>780</b> | Drawing No.<br>780-IRAL-DR-<br>08-2212 |               | ·          | Rev.               |  |